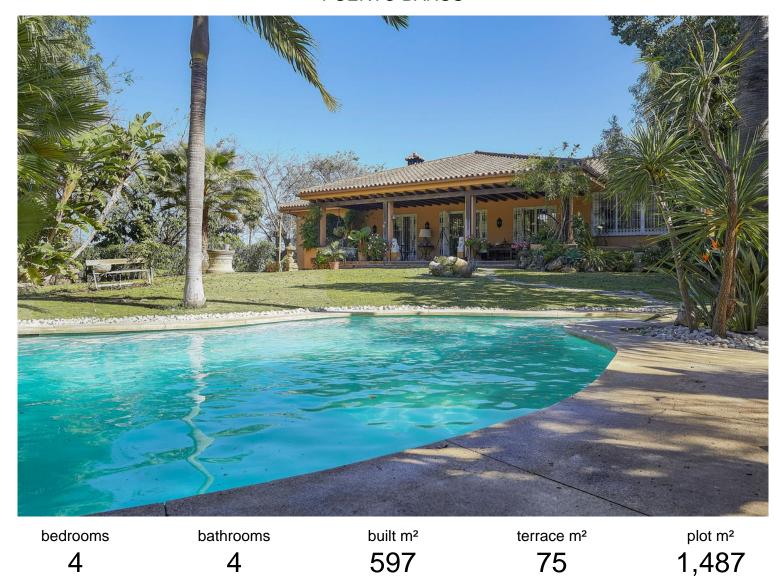

## PUERTO BANÚS

## VILLA IN PUERTO BANÚS

Timeless Villa in Atalaya de Río Verde – Steps away from Puerto Banús and the beach. Discover an exceptional opportunity in the sought-after neighborhood of Atalaya de Río Verde, where elegance meets convenience. Just a short walk from the vibrant heart of Puerto Banús, this traditional villa is set in a peaceful area, offering both privacy and proximity to Marbella's finest lifestyle. Surrounded by lush greenery, this home exudes charm and potential. The villa features four generously sized bedrooms, each with its own en-suite bathroom, ensuring comfort for family and guests alike. Outside, the expansive private garden and inviting pool create a serene haven for relaxation or entertaining, while the spacious garage accommodates multiple vehicles with ease (300m²). This property is perfectly livable as is, yet offers endless possibilities for the new owner to reimagine and craft...