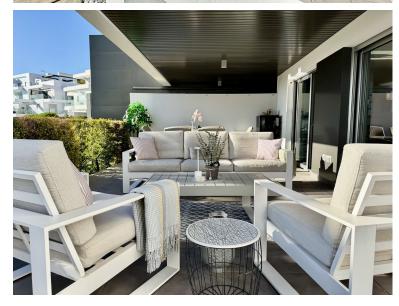

## APARTMENT IN ATALAYA

Marques de Guadalmina, Atalaya – Spacious 3-Bedroom Ground Floor Corner Apartment with Private Garden This superb, modern ground-floor apartment is located in Marques de Guadalmina, a sought-after gated community just 7 minutes from Puerto Banús. The apartment features a huge exterior terrace and a large U-shaped private garden surrounding the property, offering an ideal family lifestyle. Property Features: Built size: 181 m² Terrace: 124 m² Private garden: 134 m² 3 spacious bedrooms with built-in wardrobes 3 modern bathrooms with high-quality Porcelanosa finishes Fully equipped kitchen with AEG appliances Electric shutters & alarm system Air conditioning & heating Domotic system & solar panels Two underground parking spaces & a storage room Community & Location: Marques de Guadalmina boasts contemporary architecture and beautifully maintained gardens. The complex...