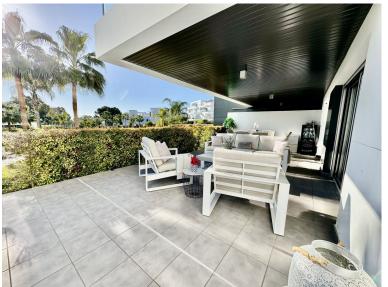

## APARTMENT IN ATALAYA

Marques de Guadalmina, Atalaya – Spacious 3-Bedroom Ground Floor Corner Apartment with Private Garden This superb, modern ground-floor apartment is located in Marques de Guadalmina, a sought-after gated community just 7 minutes from Puerto Banús. The apartment features a huge exterior terrace and a large U-shaped private garden surrounding the property, offering an ideal family lifestyle. Property Features: Built size: 181 m² Terrace: 124 m² Private garden: 134 m² 3 spacious bedrooms with built-in wardrobes 3 modern bathrooms with high-quality Porcelanosa finishes Fully equipped kitchen with AEG appliances Electric shutters & alarm system Air conditioning & heating Domotic system & solar panels Two underground parking spaces & a storage room Community & Location: Marques de Guadalmina boasts contemporary architecture and beautifully maintained gardens. The complex...