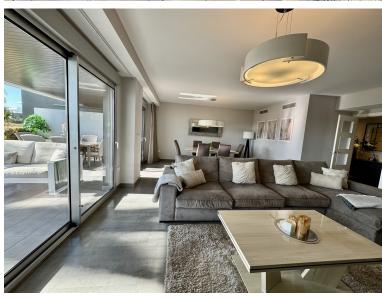

## APARTMENT IN ATALAYA

Marques de Guadalmina, Atalaya – Spacious 3-Bedroom Ground Floor Corner Apartment with Private Garden This superb, modern ground-floor apartment is located in Marques de Guadalmina, a sought-after gated community just 7 minutes from Puerto Banús. The apartment features a huge exterior terrace and a large U-shaped private garden surrounding the property, offering an ideal family lifestyle. Property Features: Built size: 181 m² Terrace: 124 m² Private garden: 134 m² 3 spacious bedrooms with built-in wardrobes 3 modern bathrooms with high-quality Porcelanosa finishes Fully equipped kitchen with AEG appliances Electric shutters & alarm system Air conditioning & heating Domotic system & solar panels Two underground parking spaces & a storage room Community & Location: Marques de Guadalmina boasts contemporary architecture and beautifully maintained gardens. The complex...