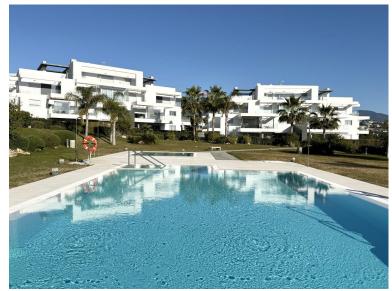

## APARTMENT IN ATALAYA

Marques de Guadalmina, Atalaya – Spacious 3-Bedroom Ground Floor Corner Apartment with Private Garden This superb, modern ground-floor apartment is located in Marques de Guadalmina, a sought-after gated community just 7 minutes from Puerto Banús. The apartment features a huge exterior terrace and a large U-shaped private garden surrounding the property, offering an ideal family lifestyle. Property Features: Built size: 181 m² Terrace: 124 m² Private garden: 134 m² 3 spacious bedrooms with built-in wardrobes 3 modern bathrooms with high-quality Porcelanosa finishes Fully equipped kitchen with AEG appliances Electric shutters & alarm system Air conditioning & heating Domotic system & solar panels Two underground parking spaces & a storage room Community & Location: Marques de Guadalmina boasts contemporary architecture and beautifully maintained gardens. The complex...