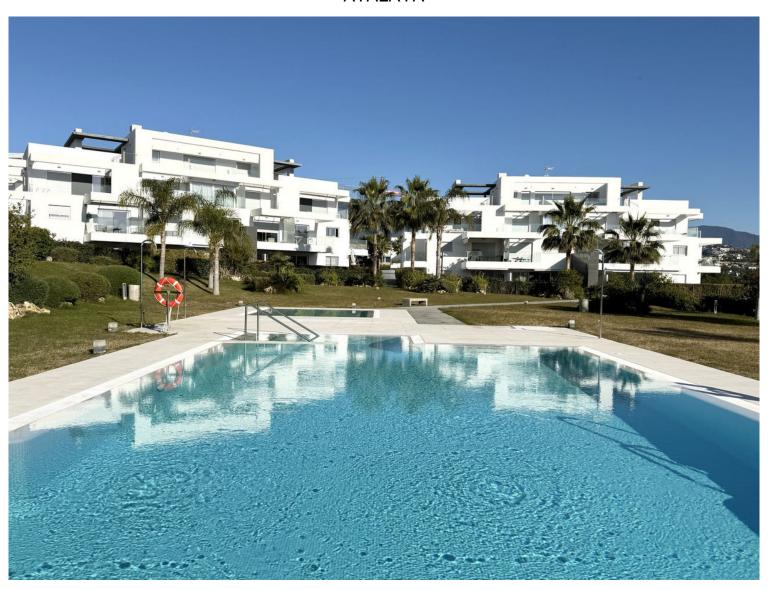

## APARTMENT IN ATALAYA

Marques de Guadalmina, Atalaya – Spacious 3-Bedroom Ground Floor Corner Apartment with Private Garden This superb, modern ground-floor apartment is located in Marques de Guadalmina, a sought-after gated community just 7 minutes from Puerto Banús. The apartment features a huge exterior terrace and a large U-shaped private garden surrounding the property, offering an ideal family lifestyle. Property Features: Built size: 181 m² Terrace: 124 m² Private garden: 134 m² 3 spacious bedrooms with built-in wardrobes 3 modern bathrooms with high-quality Porcelanosa finishes Fully equipped kitchen with AEG appliances Electric shutters & alarm system Air conditioning & heating Domotic system & solar panels Two underground parking spaces & a storage room Community & Location: Marques de Guadalmina boasts contemporary architecture and beautifully maintained gardens. The complex...