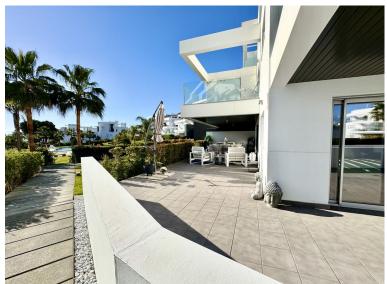

## APARTMENT IN ATALAYA

Marques de Guadalmina, Atalaya – Spacious 3-Bedroom Ground Floor Corner Apartment with Private Garden This superb, modern ground-floor apartment is located in Marques de Guadalmina, a sought-after gated community just 7 minutes from Puerto Banús. The apartment features a huge exterior terrace and a large U-shaped private garden surrounding the property, offering an ideal family lifestyle. Property Features: Built size: 181 m² Terrace: 124 m² Private garden: 134 m² 3 spacious bedrooms with built-in wardrobes 3 modern bathrooms with high-quality Porcelanosa finishes Fully equipped kitchen with AEG appliances Electric shutters & alarm system Air conditioning & heating Domotic system & solar panels Two underground parking spaces & a storage room Community & Location: Marques de Guadalmina boasts contemporary architecture and beautifully maintained gardens. The complex...