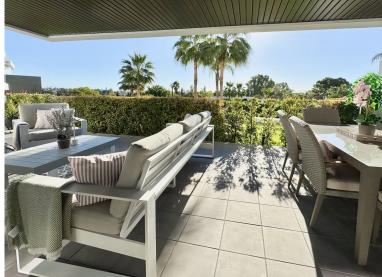

## APARTMENT IN ATALAYA

Marques de Guadalmina, Atalaya – Spacious 3-Bedroom Ground Floor Corner Apartment with Private Garden This superb, modern ground-floor apartment is located in Marques de Guadalmina, a sought-after gated community just 7 minutes from Puerto Banús. The apartment features a huge exterior terrace and a large U-shaped private garden surrounding the property, offering an ideal family lifestyle. Property Features: Built size: 181 m² Terrace: 124 m² Private garden: 134 m² 3 spacious bedrooms with built-in wardrobes 3 modern bathrooms with high-quality Porcelanosa finishes Fully equipped kitchen with AEG appliances Electric shutters & alarm system Air conditioning & heating Domotic system & solar panels Two underground parking spaces & a storage room Community & Location: Marques de Guadalmina boasts contemporary architecture and beautifully maintained gardens. The complex...