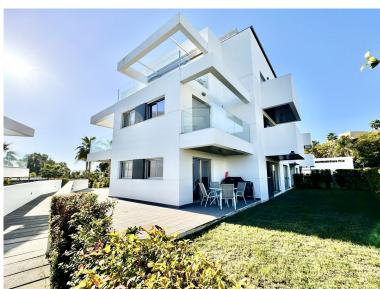

## APARTMENT IN ATALAYA

Marques de Guadalmina, Atalaya – Spacious 3-Bedroom Ground Floor Corner Apartment with Private Garden This superb, modern ground-floor apartment is located in Marques de Guadalmina, a sought-after gated community just 7 minutes from Puerto Banús. The apartment features a huge exterior terrace and a large U-shaped private garden surrounding the property, offering an ideal family lifestyle. Property Features: Built size: 181 m² Terrace: 124 m² Private garden: 134 m² 3 spacious bedrooms with built-in wardrobes 3 modern bathrooms with high-quality Porcelanosa finishes Fully equipped kitchen with AEG appliances Electric shutters & alarm system Air conditioning & heating Domotic system & solar panels Two underground parking spaces & a storage room Community & Location: Marques de Guadalmina boasts contemporary architecture and beautifully maintained gardens. The complex...