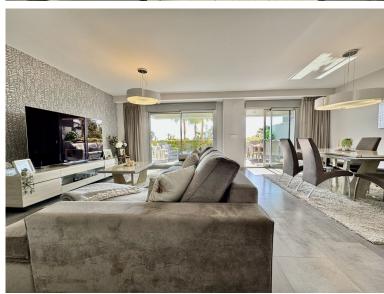

## APARTMENT IN ATALAYA

Marques de Guadalmina, Atalaya – Spacious 3-Bedroom Ground Floor Corner Apartment with Private Garden This superb, modern ground-floor apartment is located in Marques de Guadalmina, a sought-after gated community just 7 minutes from Puerto Banús. The apartment features a huge exterior terrace and a large U-shaped private garden surrounding the property, offering an ideal family lifestyle. Property Features: Built size: 181 m² Terrace: 124 m² Private garden: 134 m² 3 spacious bedrooms with built-in wardrobes 3 modern bathrooms with high-quality Porcelanosa finishes Fully equipped kitchen with AEG appliances Electric shutters & alarm system Air conditioning & heating Domotic system & solar panels Two underground parking spaces & a storage room Community & Location: Marques de Guadalmina boasts contemporary architecture and beautifully maintained gardens. The complex...