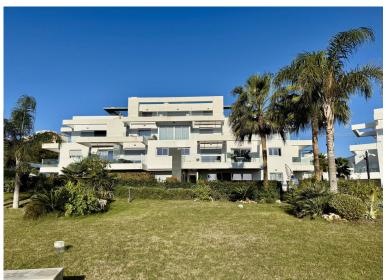

## APARTMENT IN ATALAYA

Marques de Guadalmina, Atalaya – Spacious 3-Bedroom Ground Floor Corner Apartment with Private Garden This superb, modern ground-floor apartment is located in Marques de Guadalmina, a sought-after gated community just 7 minutes from Puerto Banús. The apartment features a huge exterior terrace and a large U-shaped private garden surrounding the property, offering an ideal family lifestyle. Property Features: Built size: 181 m² Terrace: 124 m² Private garden: 134 m² 3 spacious bedrooms with built-in wardrobes 3 modern bathrooms with high-quality Porcelanosa finishes Fully equipped kitchen with AEG appliances Electric shutters & alarm system Air conditioning & heating Domotic system & solar panels Two underground parking spaces & a storage room Community & Location: Marques de Guadalmina boasts contemporary architecture and beautifully maintained gardens. The complex...