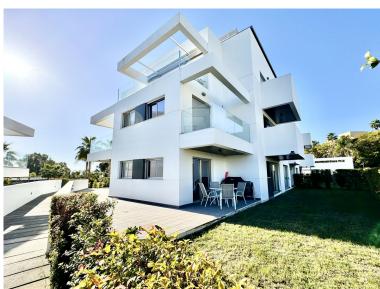

## **ATALAYA**

| bedrooms | bathrooms | built m² | terrace m <sup>2</sup> | plot m² |
|----------|-----------|----------|------------------------|---------|
| 3        | 3         | 191      | 124                    | 134     |

## APARTMENT IN ATALAYA

Marques de Guadalmina, Atalaya – Spacious 3-Bedroom Ground Floor Corner Apartment with Private Garden This superb, modern ground-floor apartment is located in Marques de Guadalmina, a sought-after gated community just 7 minutes from Puerto Banús. The apartment features a huge exterior terrace and a large U-shaped private garden surrounding the property, offering an ideal family lifestyle. Property Features: Built size: 181 m² Terrace: 124 m² Private garden: 134 m² 3 spacious bedrooms with built-in wardrobes 3 modern bathrooms with high-quality Porcelanosa finishes Fully equipped kitchen with AEG appliances Electric shutters & alarm system Air conditioning & heating Domotic system & solar panels Two underground parking spaces & a storage room Community & Location: Marques de Guadalmina boasts contemporary architecture and beautifully maintained gardens. The complex...