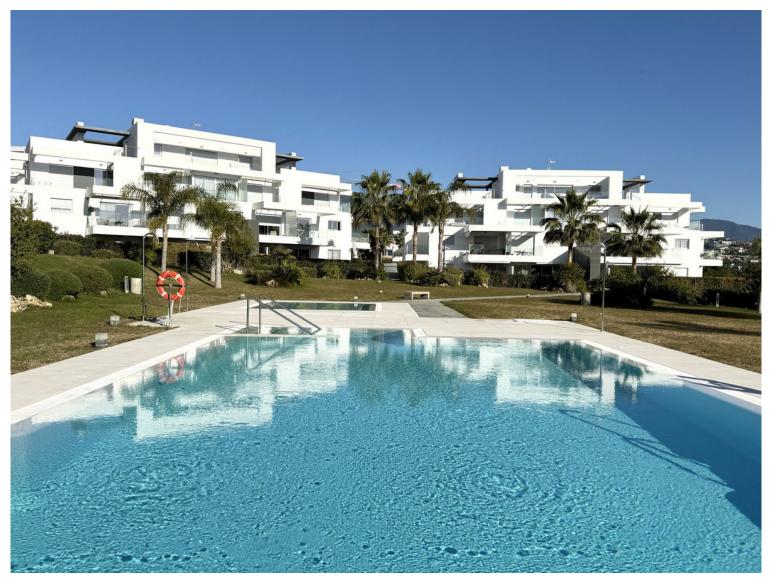

## APARTMENT IN ATALAYA

Marques de Guadalmina, Atalaya – Spacious 3-Bedroom Ground Floor Corner Apartment with Private Garden This superb, modern ground-floor apartment is located in Marques de Guadalmina, a sought-after gated community just 7 minutes from Puerto Banús. The apartment features a huge exterior terrace and a large U-shaped private garden surrounding the property, offering an ideal family lifestyle. Property Features: Built size: 181 m² Terrace: 124 m² Private garden: 134 m² 3 spacious bedrooms with built-in wardrobes 3 modern bathrooms with high-quality Porcelanosa finishes Fully equipped kitchen with AEG appliances Electric shutters & alarm system Air conditioning & heating Domotic system & solar panels Two underground parking spaces & a storage room Community & Location: Marques de Guadalmina boasts contemporary architecture and beautifully maintained gardens. The complex...