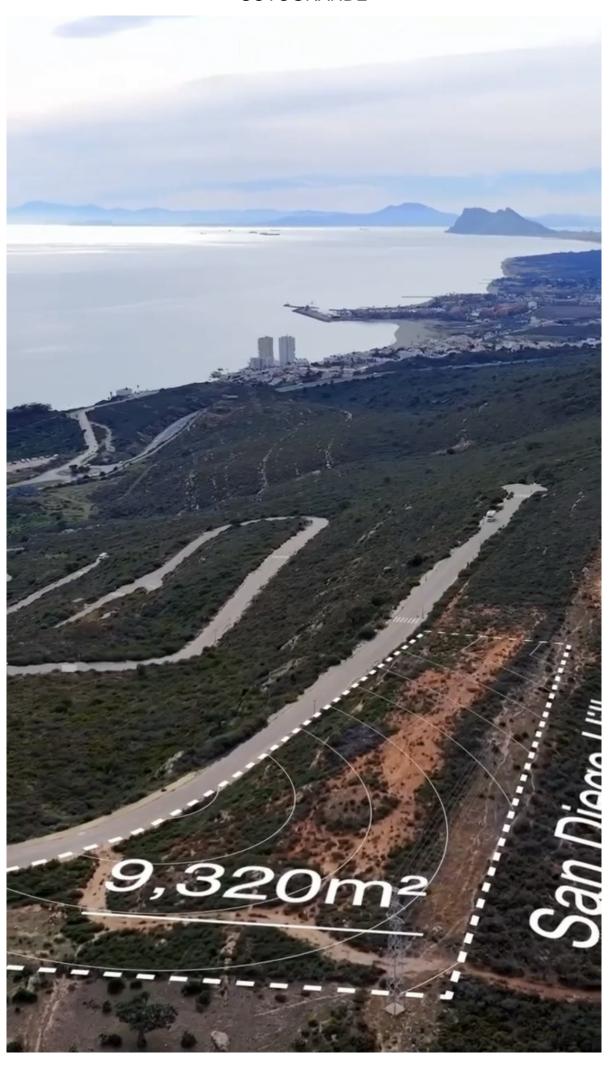

## SOTOGRANDE

| bedrooms | bathrooms | built m² | plot m² |
|----------|-----------|----------|---------|
| <        |           | 2,744    | 9,146   |

## LAND IN SOTOGRANDE

This vast 9,146 m² plot offers an exceptional opportunity for developers to create a unique residential project. With a generous buildable area of 2,743.80 m², this land provides ample space to bring your vision to life. Whether you're planning multiple modern residences or a large luxury development, the potential is limitless. The urban planning parameters allow for a maximum building height of 2 floors, up to 9.5 meters, which offers the chance to design homes with elevated, panoramic views. The plot also benefits from thoughtful setbacks of 5 meters from public boundaries and 3 meters from private boundaries, ensuring both privacy and spacious layouts for each property. Parking considerations have been integrated into the development potential, with one parking space allocated per residence, making it convenient for future homeowners. This prime plot allows for the perfect ba...