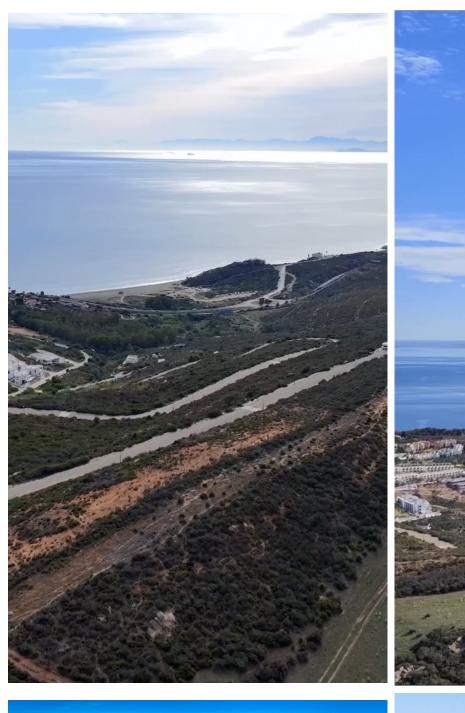

## SOTOGRANDE

| bedrooms | bathrooms | built m² | plot m² |
|----------|-----------|----------|---------|
| <        |           | 2,744    | 9,146   |

## LAND IN SOTOGRANDE

This vast 9,146 m² plot offers an exceptional opportunity for developers to create a unique residential project. With a generous buildable area of 2,743.80 m², this land provides ample space to bring your vision to life. Whether you're planning multiple modern residences or a large luxury development, the potential is limitless. The urban planning parameters allow for a maximum building height of 2 floors, up to 9.5 meters, which offers the chance to design homes with elevated, panoramic views. The plot also benefits from thoughtful setbacks of 5 meters from public boundaries and 3 meters from private boundaries, ensuring both privacy and spacious layouts for each property. Parking considerations have been integrated into the development potential, with one parking space allocated per residence, making it convenient for future homeowners. This prime plot allows for the perfect ba...