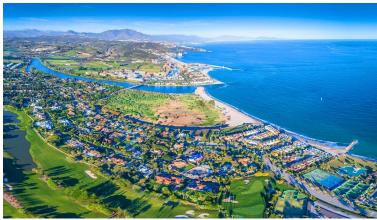

## LAND IN SOTOGRANDE

This vast 9,146 m² plot offers an exceptional opportunity for developers to create a unique residential project. With a generous buildable area of 2,743.80 m², this land provides ample space to bring your vision to life. Whether you're planning multiple modern residences or a large luxury development, the potential is limitless. The urban planning parameters allow for a maximum building height of 2 floors, up to 9.5 meters, which offers the chance to design homes with elevated, panoramic views. The plot also benefits from thoughtful setbacks of 5 meters from public boundaries and 3 meters from private boundaries, ensuring both privacy and spacious layouts for each property. Parking considerations have been integrated into the development potential, with one parking space allocated per residence, making it convenient for future homeowners. This prime plot allows for the perfect ba...