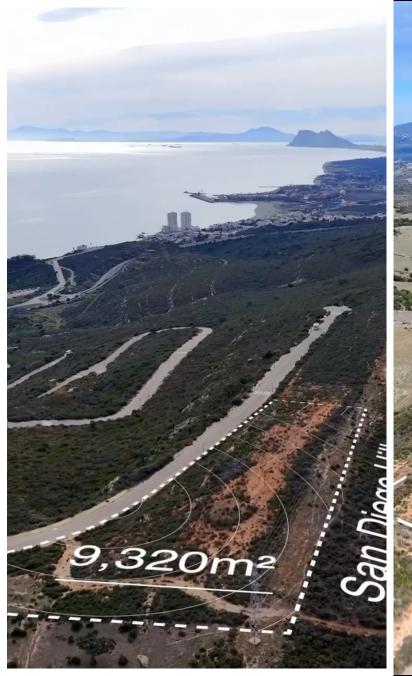

## SOTOGRANDE

| bedrooms | bathrooms | built m² | plot m² |
|----------|-----------|----------|---------|
| <        |           | 2,744    | 9,146   |

## LAND IN SOTOGRANDE

This vast 9,146 m² plot offers an exceptional opportunity for developers to create a unique residential project. With a generous buildable area of 2,743.80 m², this land provides ample space to bring your vision to life. Whether you're planning multiple modern residences or a large luxury development, the potential is limitless. The urban planning parameters allow for a maximum building height of 2 floors, up to 9.5 meters, which offers the chance to design homes with elevated, panoramic views. The plot also benefits from thoughtful setbacks of 5 meters from public boundaries and 3 meters from private boundaries, ensuring both privacy and spacious layouts for each property. Parking considerations have been integrated into the development potential, with one parking space allocated per residence, making it convenient for future homeowners. This prime plot allows for the perfect ba...