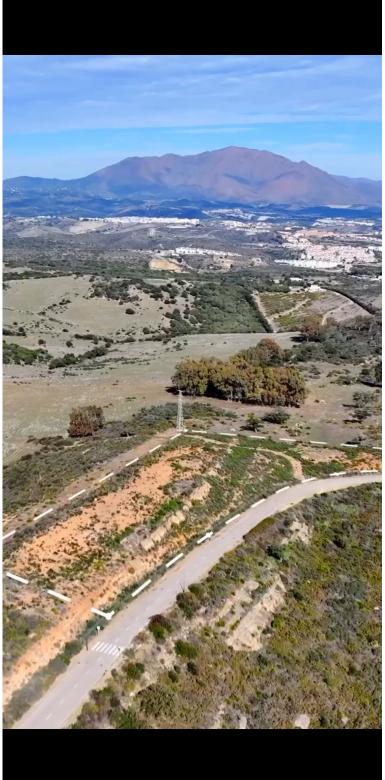

## SOTOGRANDE

| bedrooms | bathrooms | built m² | plot m² |
|----------|-----------|----------|---------|
| <        |           | 2,744    | 9,146   |

## LAND IN SOTOGRANDE

This vast 9,146 m² plot offers an exceptional opportunity for developers to create a unique residential project. With a generous buildable area of 2,743.80 m², this land provides ample space to bring your vision to life. Whether you're planning multiple modern residences or a large luxury development, the potential is limitless. The urban planning parameters allow for a maximum building height of 2 floors, up to 9.5 meters, which offers the chance to design homes with elevated, panoramic views. The plot also benefits from thoughtful setbacks of 5 meters from public boundaries and 3 meters from private boundaries, ensuring both privacy and spacious layouts for each property. Parking considerations have been integrated into the development potential, with one parking space allocated per residence, making it convenient for future homeowners. This prime plot allows for the perfect ba...