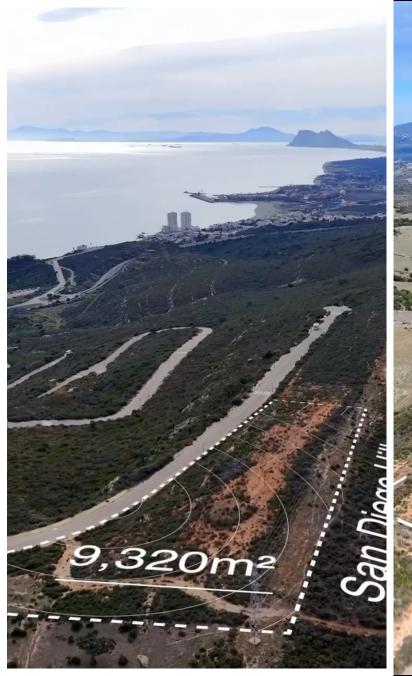

## LAND IN SOTOGRANDE

This vast 9,146 m² plot offers an exceptional opportunity for developers to create a unique residential project. With a generous buildable area of 2,743.80 m², this land provides ample space to bring your vision to life. Whether you're planning multiple modern residences or a large luxury development, the potential is limitless. The urban planning parameters allow for a maximum building height of 2 floors, up to 9.5 meters, which offers the chance to design homes with elevated, panoramic views. The plot also benefits from thoughtful setbacks of 5 meters from public boundaries and 3 meters from private boundaries, ensuring both privacy and spacious layouts for each property. Parking considerations have been integrated into the development potential, with one parking space allocated per residence, making it convenient for future homeowners. This prime plot allows for the perfect ba...