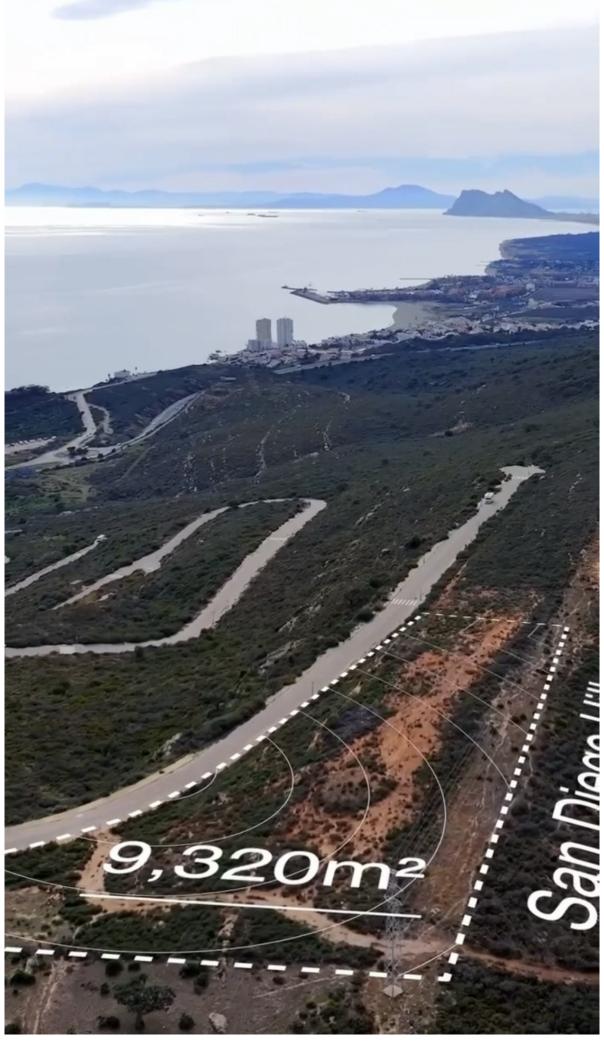

## LAND IN SOTOGRANDE

This vast 9,146 m² plot offers an exceptional opportunity for developers to create a unique residential project. With a generous buildable area of 2,743.80 m², this land provides ample space to bring your vision to life. Whether you're planning multiple modern residences or a large luxury development, the potential is limitless. The urban planning parameters allow for a maximum building height of 2 floors, up to 9.5 meters, which offers the chance to design homes with elevated, panoramic views. The plot also benefits from thoughtful setbacks of 5 meters from public boundaries and 3 meters from private boundaries, ensuring both privacy and spacious layouts for each property. Parking considerations have been integrated into the development potential, with one parking space allocated per residence, making it convenient for future homeowners. This prime plot allows for the perfect ba...