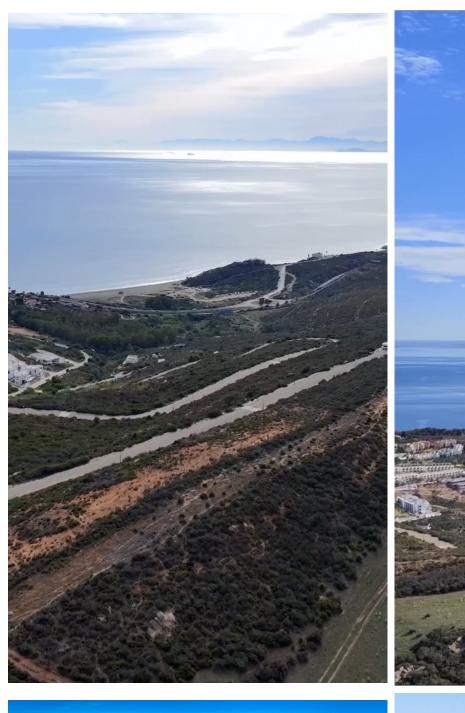

## LAND IN SOTOGRANDE

This vast 9,146 m² plot offers an exceptional opportunity for developers to create a unique residential project. With a generous buildable area of 2,743.80 m², this land provides ample space to bring your vision to life. Whether you're planning multiple modern residences or a large luxury development, the potential is limitless. The urban planning parameters allow for a maximum building height of 2 floors, up to 9.5 meters, which offers the chance to design homes with elevated, panoramic views. The plot also benefits from thoughtful setbacks of 5 meters from public boundaries and 3 meters from private boundaries, ensuring both privacy and spacious layouts for each property. Parking considerations have been integrated into the development potential, with one parking space allocated per residence, making it convenient for future homeowners. This prime plot allows for the perfect ba...