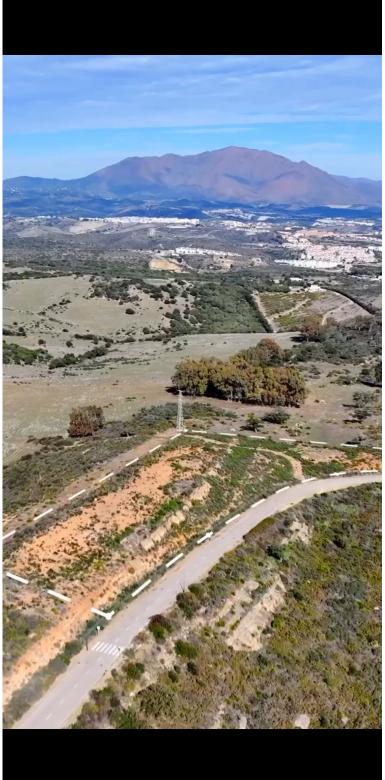

## LAND IN SOTOGRANDE

This vast 9,146 m² plot offers an exceptional opportunity for developers to create a unique residential project. With a generous buildable area of 2,743.80 m², this land provides ample space to bring your vision to life. Whether you're planning multiple modern residences or a large luxury development, the potential is limitless. The urban planning parameters allow for a maximum building height of 2 floors, up to 9.5 meters, which offers the chance to design homes with elevated, panoramic views. The plot also benefits from thoughtful setbacks of 5 meters from public boundaries and 3 meters from private boundaries, ensuring both privacy and spacious layouts for each property. Parking considerations have been integrated into the development potential, with one parking space allocated per residence, making it convenient for future homeowners. This prime plot allows for the perfect ba...