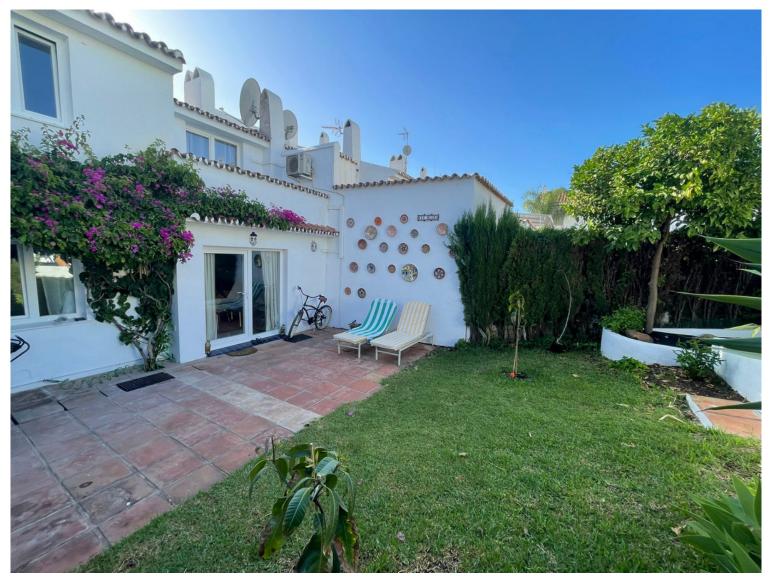

## TERRACED TOWNHOUSE IN ESTEPONA

Discover the perfect blend of comfort and outdoor living with this delightful two-bedroom, two-bathroom townhouse located in the sought-after Nueva Atalaya area. Nestled within a secure, gated community, this property offers a private garden complete with a barbecue area, ideal for entertaining family and friends. Key Features: - \*Bedrooms:\* 2 spacious bedrooms - \*Bathrooms:\* 2 modern bathrooms - \*Private Garden:\* Enjoy your own outdoor oasis with a dedicated barbecue zone - \*Plot Size:\* 200 m², providing ample space for relaxation and recreation - \*Built Size:\* 100 m², thoughtfully designed for comfortable living - \*Community Amenities:\* Access to a beautiful communal swimming pool This townhouse is perfect for those seeking a serene lifestyle while being close to all the amenities Estepona has to offer. Don't miss the opportunity to make this beautiful property your new home!