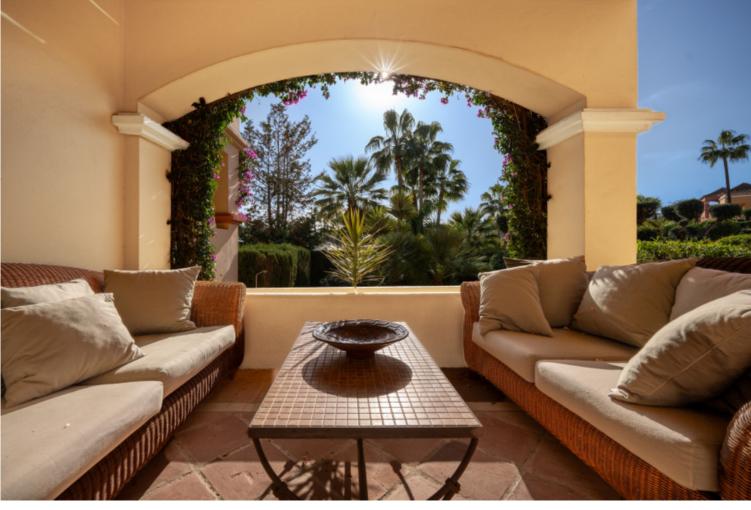

## TERRACED TOWNHOUSE IN PUERTO BANÚS

This townhouse is nestled within one of the most easily accessible yet most tranquil neighborhoods in Puerto Banus. Surrounded by infinite green zones, swaying palm trees and a myriad of quiet tree lined streets to walk along, this property is graciously elegant. Protected by a 24hr security patrolled entrance, the property is the penultimate townhouse in its serene street, with private gardens that sit adjacent to the beautifully manicured grounds of communal areas, that includes a kidney shaped swimming pool. Walking through the heavy wooden armored front door you are enveloped in the sunlight that streams in through the terrace windows in the living room. The vaulted hall itself is imposing with the ornate staircase curving upwards to the first floor and the regal pillars on either side of hallway, framing the view ahead. Opposite the staircase, doors open to reveal a modern fully...