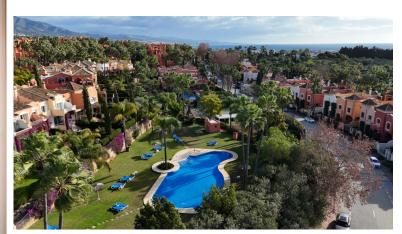

## TERRACED TOWNHOUSE IN PUERTO BANÚS

This townhouse is nestled within one of the most easily accessible yet most tranquil neighborhoods in Puerto Banus. Surrounded by infinite green zones, swaying palm trees and a myriad of quiet tree lined streets to walk along, this property is graciously elegant. Protected by a 24hr security patrolled entrance, the property is the penultimate townhouse in its serene street, with private gardens that sit adjacent to the beautifully manicured grounds of communal areas, that includes a kidney shaped swimming pool. Walking through the heavy wooden armored front door you are enveloped in the sunlight that streams in through the terrace windows in the living room. The vaulted hall itself is imposing with the ornate staircase curving upwards to the first floor and the regal pillars on either side of hallway, framing the view ahead. Opposite the staircase, doors open to reveal a modern fully...