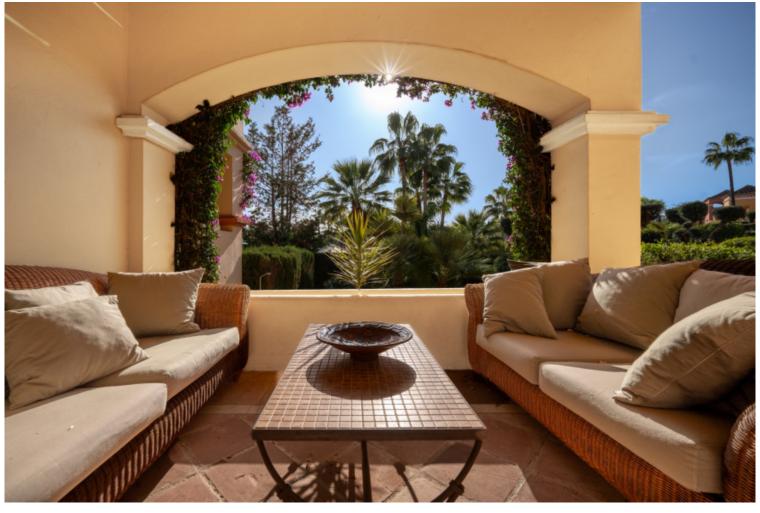

## TERRACED TOWNHOUSE IN PUERTO BANÚS

This townhouse is nestled within one of the most easily accessible yet most tranquil neighborhoods in Puerto Banus. Surrounded by infinite green zones, swaying palm trees and a myriad of quiet tree lined streets to walk along, this property is graciously elegant. Protected by a 24hr security patrolled entrance, the property is the penultimate townhouse in its serene street, with private gardens that sit adjacent to the beautifully manicured grounds of communal areas, that includes a kidney shaped swimming pool. Walking through the heavy wooden armored front door you are enveloped in the sunlight that streams in through the terrace windows in the living room. The vaulted hall itself is imposing with the ornate staircase curving upwards to the first floor and the regal pillars on either side of hallway, framing the view ahead. Opposite the staircase, doors open to reveal a modern fully...