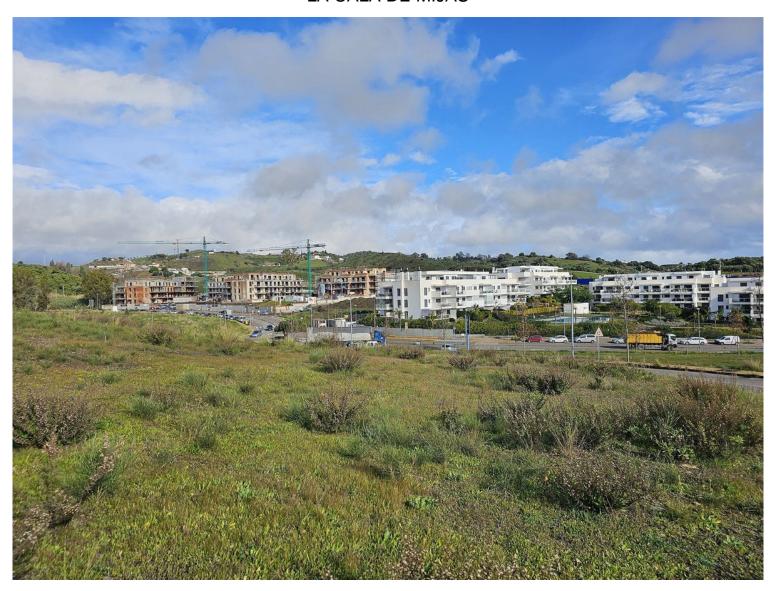

## LA CALA DE MIJAS

bedrooms bathrooms plot  $m^2$  < --- 4,254

## LAND IN LA CALA DE MIJAS

Urban plot of 4254 m2 located on the edge of La Cala de Mijas, close to the complexes of El Lagar and La Cala Sunset. The plot has a buildable area of 2556 m2 (60%) for a 4 floor APARTMENT block with a maximum of 23 APARTMENTS of around 110 m2 each. This is a very up-and-coming area with excellent road infrastructure and services already in place and major investment in other new building projects (contemporary villas and townhouses) due to be completed in the next couple of years. Project design, construction, management and financing can be arranged for the client if required. The plot is situated just a short 5-minute car drive to the centre of the picturesque La Cala De Mijas, with its abundance of bars, shops, restaurants, supermarkets and fantastic beaches. It is also just 10 minutes' drive from a variety of excellent golf courses including El Chaparral Golf, Miraflores G...