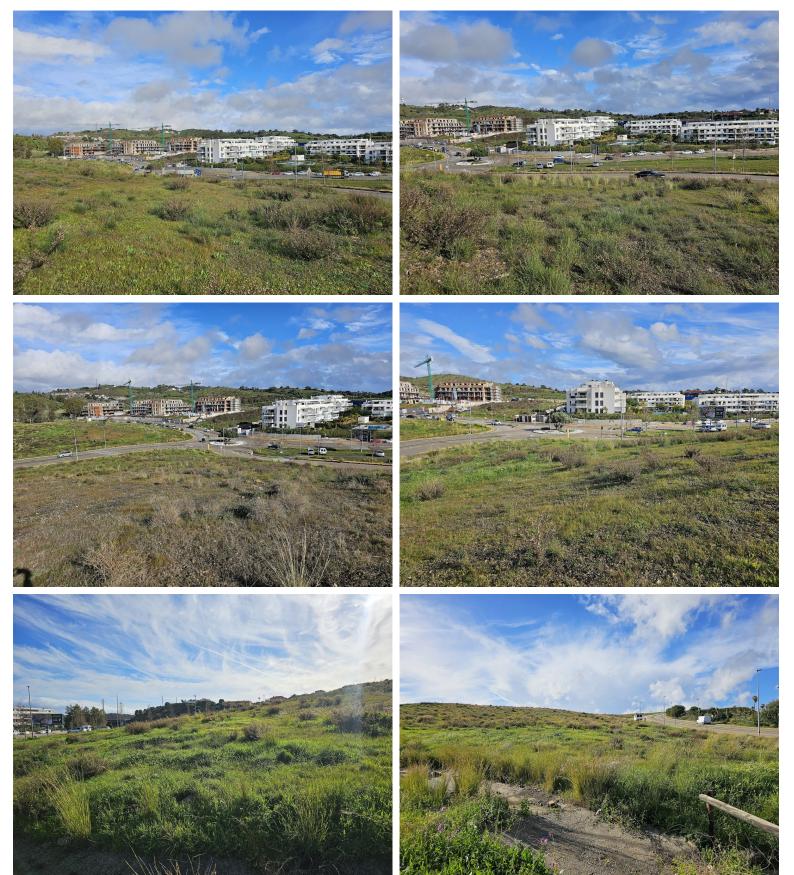

## LA CALA DE MIJAS

bedrooms bathrooms plot  $m^2$  < --- 4,254

## LAND IN LA CALA DE MIJAS

Urban plot of 4254 m2 located on the edge of La Cala de Mijas, close to the complexes of El Lagar and La Cala Sunset. The plot has a buildable area of 2556 m2 (60%) for a 4 floor APARTMENT block with a maximum of 23 APARTMENTS of around 110 m2 each. This is a very up-and-coming area with excellent road infrastructure and services already in place and major investment in other new building projects (contemporary villas and townhouses) due to be completed in the next couple of years. Project design, construction, management and financing can be arranged for the client if required. The plot is situated just a short 5-minute car drive to the centre of the picturesque La Cala De Mijas, with its abundance of bars, shops, restaurants, supermarkets and fantastic beaches. It is also just 10 minutes' drive from a variety of excellent golf courses including El Chaparral Golf, Miraflores G...