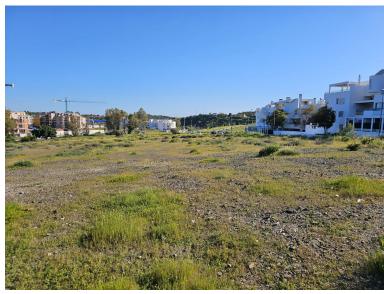

## LAND IN LA CALA DE MIJAS

Urban plot of 15,236 m2 located on the edge of La Cala de Mijas, opposite the complexes of El Lagar and La Cala Sunset. The plot is flat and has already been segregated into 18 plots, 16 of 825 m2, 1 of 972 m2 and 1 of 1064 m2 for the construction of DETACHED VILLAS. Buildability of 30%. This is a very up-and-coming area with excellent road infrastructure and services already in place and major investment in other new building projects (contemporary villas and townhouses) due to be completed in the next couple of years. Project design, construction, management and financing can all be arranged for the client if required. The plot is situated just a short 5-minute car drive to the centre of the picturesque La Cala De Mijas, with its abundance of bars, shops, restaurants, supermarkets and fantastic beaches. It is also just 10 minutes' drive from a variety of excellent golf cours...