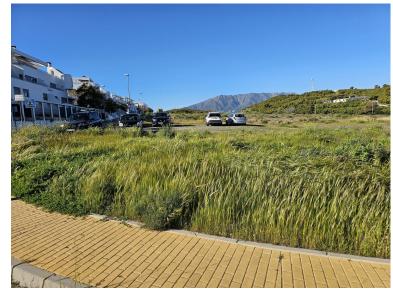

## LAND IN LA CALA DE MIJAS

Urban plot of 15,236 m2 located on the edge of La Cala de Mijas, opposite the complexes of El Lagar and La Cala Sunset. The plot is flat and has already been segregated into 18 plots, 16 of 825 m2, 1 of 972 m2 and 1 of 1064 m2 for the construction of DETACHED VILLAS. Buildability of 30%. This is a very up-and-coming area with excellent road infrastructure and services already in place and major investment in other new building projects (contemporary villas and townhouses) due to be completed in the next couple of years. Project design, construction, management and financing can all be arranged for the client if required. The plot is situated just a short 5-minute car drive to the centre of the picturesque La Cala De Mijas, with its abundance of bars, shops, restaurants, supermarkets and fantastic beaches. It is also just 10 minutes' drive from a variety of excellent golf cours...