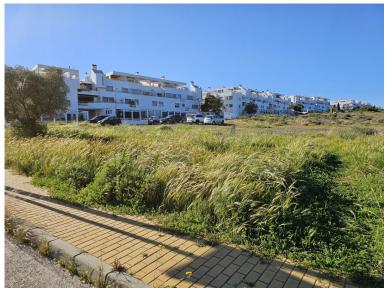

## LAND IN LA CALA DE MIJAS

Urban plot of 15,236 m2 located on the edge of La Cala de Mijas, opposite the complexes of El Lagar and La Cala Sunset. The plot is flat and has already been segregated into 18 plots, 16 of 825 m2, 1 of 972 m2 and 1 of 1064 m2 for the construction of DETACHED VILLAS. Buildability of 30%. This is a very up-and-coming area with excellent road infrastructure and services already in place and major investment in other new building projects (contemporary villas and townhouses) due to be completed in the next couple of years. Project design, construction, management and financing can all be arranged for the client if required. The plot is situated just a short 5-minute car drive to the centre of the picturesque La Cala De Mijas, with its abundance of bars, shops, restaurants, supermarkets and fantastic beaches. It is also just 10 minutes' drive from a variety of excellent golf cours...