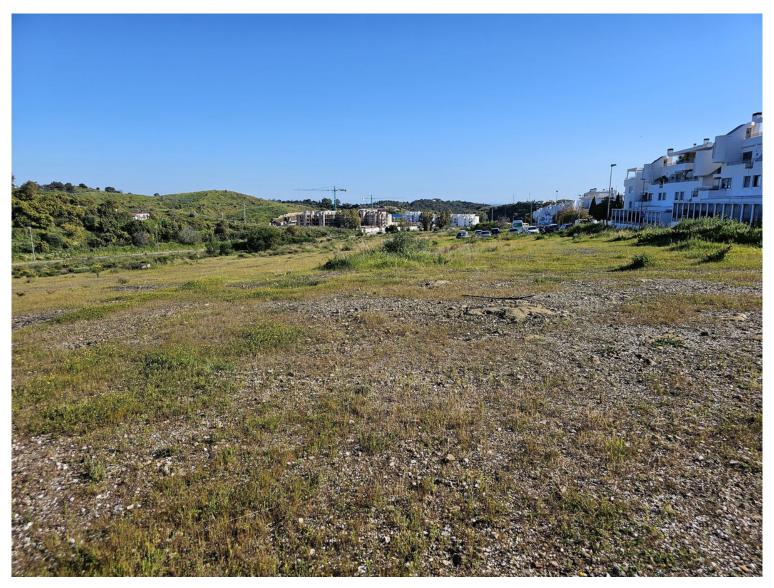

## LAND IN LA CALA DE MIJAS

Urban plot of 15,236 m2 located on the edge of La Cala de Mijas, opposite the complexes of El Lagar and La Cala Sunset. The plot is flat and has already been segregated into 18 plots, 16 of 825 m2, 1 of 972 m2 and 1 of 1064 m2 for the construction of DETACHED VILLAS. Buildability of 30%. This is a very up-and-coming area with excellent road infrastructure and services already in place and major investment in other new building projects (contemporary villas and townhouses) due to be completed in the next couple of years. Project design, construction, management and financing can all be arranged for the client if required. The plot is situated just a short 5-minute car drive to the centre of the picturesque La Cala De Mijas, with its abundance of bars, shops, restaurants, supermarkets and fantastic beaches. It is also just 10 minutes' drive from a variety of excellent golf cours...