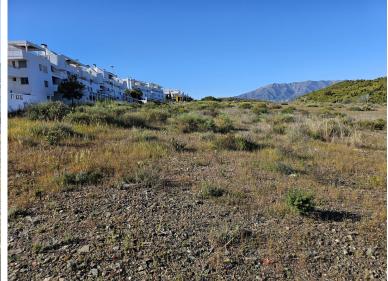

## LAND IN LA CALA DE MIJAS

Urban plot of 15,236 m2 located on the edge of La Cala de Mijas, opposite the complexes of El Lagar and La Cala Sunset. The plot is flat and has already been segregated into 18 plots, 16 of 825 m2, 1 of 972 m2 and 1 of 1064 m2 for the construction of DETACHED VILLAS. Buildability of 30%. This is a very up-and-coming area with excellent road infrastructure and services already in place and major investment in other new building projects (contemporary villas and townhouses) due to be completed in the next couple of years. Project design, construction, management and financing can all be arranged for the client if required. The plot is situated just a short 5-minute car drive to the centre of the picturesque La Cala De Mijas, with its abundance of bars, shops, restaurants, supermarkets and fantastic beaches. It is also just 10 minutes' drive from a variety of excellent golf cours...