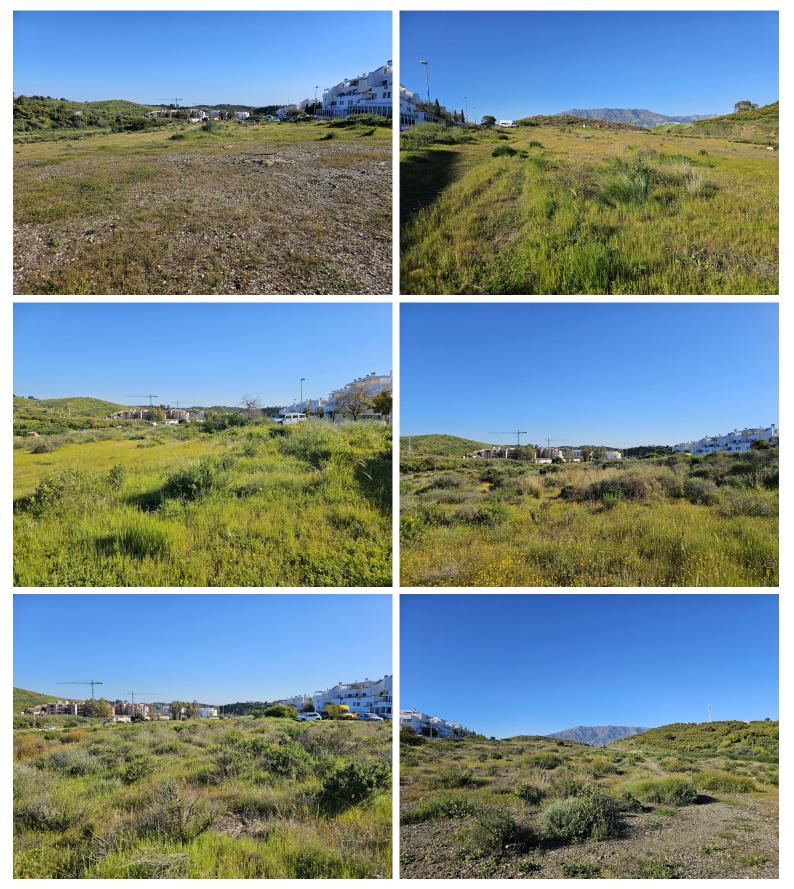

## LAND IN LA CALA DE MIJAS

Urban plot of 15,236 m2 located on the edge of La Cala de Mijas, opposite the complexes of El Lagar and La Cala Sunset. The plot is flat and has already been segregated into 18 plots, 16 of 825 m2, 1 of 972 m2 and 1 of 1064 m2 for the construction of DETACHED VILLAS. Buildability of 30%. This is a very up-and-coming area with excellent road infrastructure and services already in place and major investment in other new building projects (contemporary villas and townhouses) due to be completed in the next couple of years. Project design, construction, management and financing can all be arranged for the client if required. The plot is situated just a short 5-minute car drive to the centre of the picturesque La Cala De Mijas, with its abundance of bars, shops, restaurants, supermarkets and fantastic beaches. It is also just 10 minutes' drive from a variety of excellent golf cours...