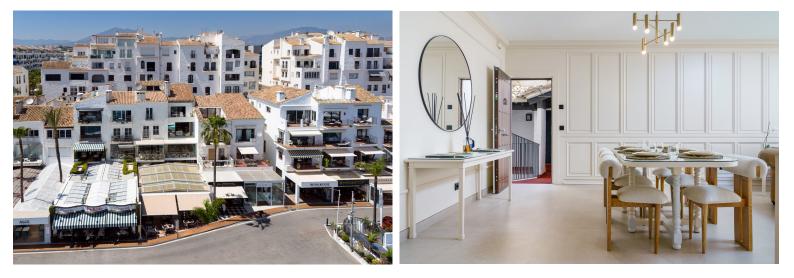

## APARTMENT IN PUERTO BANÚS

This frontline port apartment in Puerto Banús offers excellent views of the sea and marina, providing a great spot to take in the surroundings. This apartment has two spacious bedrooms with large windows that let in plenty of natural light. The master bedroom includes an en-suite bathroom. There are two modern bathrooms with high-end fixtures. The kitchen is independent and fully equipped with quality appliances, offering plenty of storage and a functional countertop. The building has an integrated elevator for easy access, including from the underground parking. Located in a prime area of Puerto Banús, the apartment is close to luxury boutiques, restaurants, and beaches, with the nightlife just a short walk away. There's also the option to purchase an underground parking space. This property offers a combination of comfort and a convenient location.