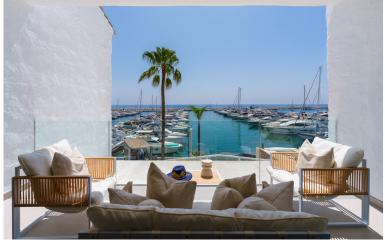

## APARTMENT IN PUERTO BANÚS

This frontline port apartment in Puerto Banús offers excellent views of the sea and marina, providing a great spot to take in the surroundings. This apartment has two spacious bedrooms with large windows that let in plenty of natural light. The master bedroom includes an en-suite bathroom. There are two modern bathrooms with high-end fixtures. The kitchen is independent and fully equipped with quality appliances, offering plenty of storage and a functional countertop. The building has an integrated elevator for easy access, including from the underground parking. Located in a prime area of Puerto Banús, the apartment is close to luxury boutiques, restaurants, and beaches, with the nightlife just a short walk away. There's also the option to purchase an underground parking space. This property offers a combination of comfort and a convenient location.