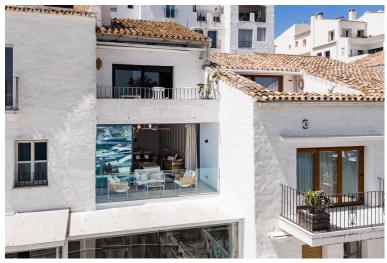

## APARTMENT IN PUERTO BANÚS

This frontline port apartment in Puerto Banús offers excellent views of the sea and marina, providing a great spot to take in the surroundings. This apartment has two spacious bedrooms with large windows that let in plenty of natural light. The master bedroom includes an en-suite bathroom. There are two modern bathrooms with high-end fixtures. The kitchen is independent and fully equipped with quality appliances, offering plenty of storage and a functional countertop. The building has an integrated elevator for easy access, including from the underground parking. Located in a prime area of Puerto Banús, the apartment is close to luxury boutiques, restaurants, and beaches, with the nightlife just a short walk away. There's also the option to purchase an underground parking space. This property offers a combination of comfort and a convenient location.