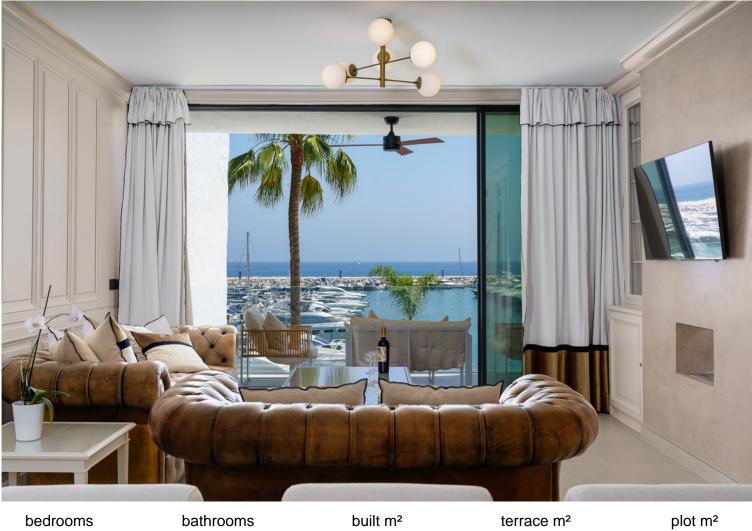

## PUERTO BANÚS

bedroomsbathroomsbuilt m²terrace m²plot m²2210020120

## APARTMENT IN PUERTO BANÚS

This frontline port apartment in Puerto Banús offers excellent views of the sea and marina, providing a great spot to take in the surroundings. This apartment has two spacious bedrooms with large windows that let in plenty of natural light. The master bedroom includes an en-suite bathroom. There are two modern bathrooms with high-end fixtures. The kitchen is independent and fully equipped with quality appliances, offering plenty of storage and a functional countertop. The building has an integrated elevator for easy access, including from the underground parking. Located in a prime area of Puerto Banús, the apartment is close to luxury boutiques, restaurants, and beaches, with the nightlife just a short walk away. There's also the option to purchase an underground parking space. This property offers a combination of comfort and a convenient location.