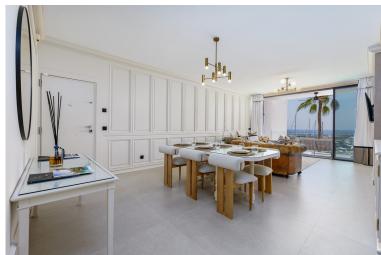

## APARTMENT IN PUERTO BANÚS

This frontline port apartment in Puerto Banús offers excellent views of the sea and marina, providing a great spot to take in the surroundings. This apartment has two spacious bedrooms with large windows that let in plenty of natural light. The master bedroom includes an en-suite bathroom. There are two modern bathrooms with high-end fixtures. The kitchen is independent and fully equipped with quality appliances, offering plenty of storage and a functional countertop. The building has an integrated elevator for easy access, including from the underground parking. Located in a prime area of Puerto Banús, the apartment is close to luxury boutiques, restaurants, and beaches, with the nightlife just a short walk away. There's also the option to purchase an underground parking space. This property offers a combination of comfort and a convenient location.