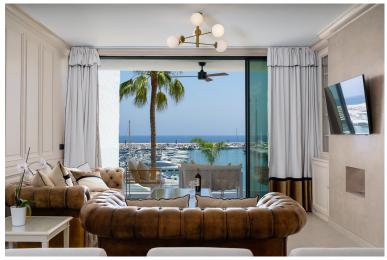

## APARTMENT IN PUERTO BANÚS

This frontline port apartment in Puerto Banús offers excellent views of the sea and marina, providing a great spot to take in the surroundings. This apartment has two spacious bedrooms with large windows that let in plenty of natural light. The master bedroom includes an en-suite bathroom. There are two modern bathrooms with high-end fixtures. The kitchen is independent and fully equipped with quality appliances, offering plenty of storage and a functional countertop. The building has an integrated elevator for easy access, including from the underground parking. Located in a prime area of Puerto Banús, the apartment is close to luxury boutiques, restaurants, and beaches, with the nightlife just a short walk away. There's also the option to purchase an underground parking space. This property offers a combination of comfort and a convenient location.