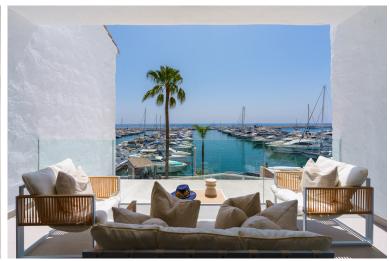

## APARTMENT IN PUERTO BANÚS

This frontline port apartment in Puerto Banús offers excellent views of the sea and marina, providing a great spot to take in the surroundings. This apartment has two spacious bedrooms with large windows that let in plenty of natural light. The master bedroom includes an en-suite bathroom. There are two modern bathrooms with high-end fixtures. The kitchen is independent and fully equipped with quality appliances, offering plenty of storage and a functional countertop. The building has an integrated elevator for easy access, including from the underground parking. Located in a prime area of Puerto Banús, the apartment is close to luxury boutiques, restaurants, and beaches, with the nightlife just a short walk away. There's also the option to purchase an underground parking space. This property offers a combination of comfort and a convenient location.