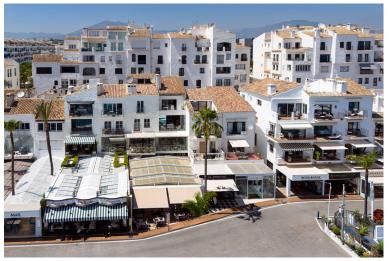

## APARTMENT IN PUERTO BANÚS

This frontline port apartment in Puerto Banús offers excellent views of the sea and marina, providing a great spot to take in the surroundings. This apartment has two spacious bedrooms with large windows that let in plenty of natural light. The master bedroom includes an en-suite bathroom. There are two modern bathrooms with high-end fixtures. The kitchen is independent and fully equipped with quality appliances, offering plenty of storage and a functional countertop. The building has an integrated elevator for easy access, including from the underground parking. Located in a prime area of Puerto Banús, the apartment is close to luxury boutiques, restaurants, and beaches, with the nightlife just a short walk away. There's also the option to purchase an underground parking space. This property offers a combination of comfort and a convenient location.