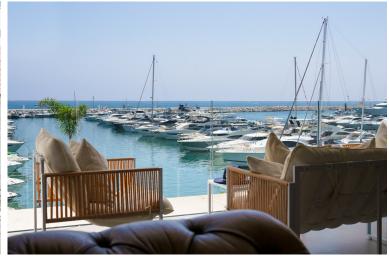

## APARTMENT IN PUERTO BANÚS

This frontline port apartment in Puerto Banús offers excellent views of the sea and marina, providing a great spot to take in the surroundings. This apartment has two spacious bedrooms with large windows that let in plenty of natural light. The master bedroom includes an en-suite bathroom. There are two modern bathrooms with high-end fixtures. The kitchen is independent and fully equipped with quality appliances, offering plenty of storage and a functional countertop. The building has an integrated elevator for easy access, including from the underground parking. Located in a prime area of Puerto Banús, the apartment is close to luxury boutiques, restaurants, and beaches, with the nightlife just a short walk away. There's also the option to purchase an underground parking space. This property offers a combination of comfort and a convenient location.