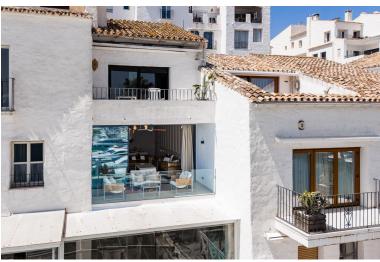

## APARTMENT IN PUERTO BANÚS

This frontline port apartment in Puerto Banús offers excellent views of the sea and marina, providing a great spot to take in the surroundings. This apartment has two spacious bedrooms with large windows that let in plenty of natural light. The master bedroom includes an en-suite bathroom. There are two modern bathrooms with high-end fixtures. The kitchen is independent and fully equipped with quality appliances, offering plenty of storage and a functional countertop. The building has an integrated elevator for easy access, including from the underground parking. Located in a prime area of Puerto Banús, the apartment is close to luxury boutiques, restaurants, and beaches, with the nightlife just a short walk away. There's also the option to purchase an underground parking space. This property offers a combination of comfort and a convenient location.