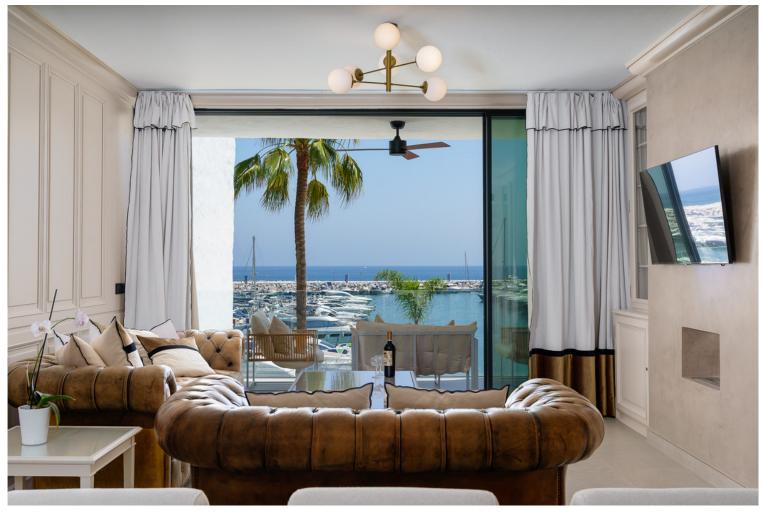

## APARTMENT IN PUERTO BANÚS

This frontline port apartment in Puerto Banús offers excellent views of the sea and marina, providing a great spot to take in the surroundings. This apartment has two spacious bedrooms with large windows that let in plenty of natural light. The master bedroom includes an en-suite bathroom. There are two modern bathrooms with high-end fixtures. The kitchen is independent and fully equipped with quality appliances, offering plenty of storage and a functional countertop. The building has an integrated elevator for easy access, including from the underground parking. Located in a prime area of Puerto Banús, the apartment is close to luxury boutiques, restaurants, and beaches, with the nightlife just a short walk away. There's also the option to purchase an underground parking space. This property offers a combination of comfort and a convenient location.