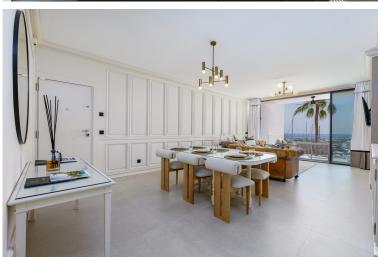

## APARTMENT IN PUERTO BANÚS

This frontline port apartment in Puerto Banús offers excellent views of the sea and marina, providing a great spot to take in the surroundings. This apartment has two spacious bedrooms with large windows that let in plenty of natural light. The master bedroom includes an en-suite bathroom. There are two modern bathrooms with high-end fixtures. The kitchen is independent and fully equipped with quality appliances, offering plenty of storage and a functional countertop. The building has an integrated elevator for easy access, including from the underground parking. Located in a prime area of Puerto Banús, the apartment is close to luxury boutiques, restaurants, and beaches, with the nightlife just a short walk away. There's also the option to purchase an underground parking space. This property offers a combination of comfort and a convenient location.