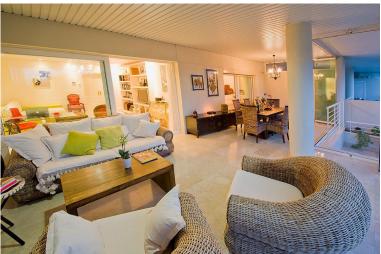

## APARTMENT IN NUEVA ANDALUCÍA

Located in La Corniche in the heart of Nueva Andalucia. This property has luxury qualities throughout and extensions with many improvements. It is set within an oasis of tranquillity yet just 5 minutes from Puerto Banús by car. This elevated two bedroom, ground floor apartment boasts spectacular views towards the sea, the La Concha mountain and surrounding golf courses. Luxuriously fully furnished down to the last detail and ready to move in. Includes Bang & Olufsen sound system, domotics system, hot and cold air conditioning throughout and underfloor heating in every room. Comfortable living area leading onto its private south east facing terrace with glass curtains to make an additional room and a private garden area. Two spacious bedrooms with two bathrooms, one of which is en-suite and fully fitted kitchen with high quality fittings and appliances. Large storage room and 2 ...