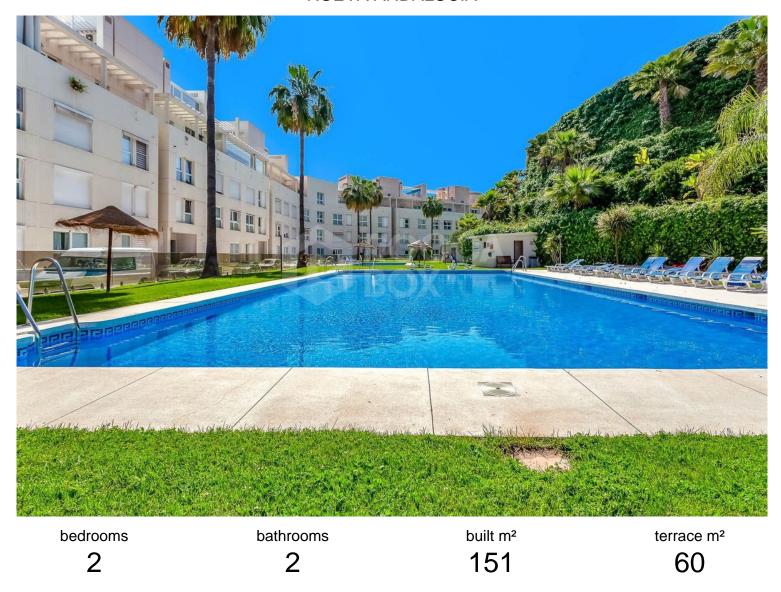

## APARTMENT IN NUEVA ANDALUCÍA

Located in La Corniche in the heart of Nueva Andalucia. This property has luxury qualities throughout and extensions with many improvements. It is set within an oasis of tranquillity yet just 5 minutes from Puerto Banús by car. This elevated two bedroom, ground floor apartment boasts spectacular views towards the sea, the La Concha mountain and surrounding golf courses. Luxuriously fully furnished down to the last detail and ready to move in. Includes Bang & Olufsen sound system, domotics system, hot and cold air conditioning throughout and underfloor heating in every room. Comfortable living area leading onto its private south east facing terrace with glass curtains to make an additional room and a private garden area. Two spacious bedrooms with two bathrooms, one of which is en-suite and fully fitted kitchen with high quality fittings and appliances. Large storage room and 2 ...