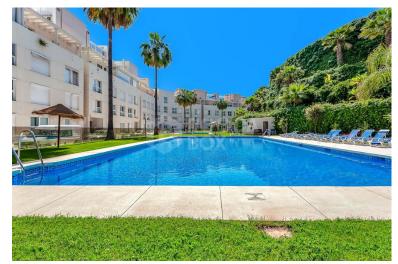

## APARTMENT IN NUEVA ANDALUCÍA

Located in La Corniche in the heart of Nueva Andalucia. This property has luxury qualities throughout and extensions with many improvements. It is set within an oasis of tranquillity yet just 5 minutes from Puerto Banús by car. This elevated two bedroom, ground floor apartment boasts spectacular views towards the sea, the La Concha mountain and surrounding golf courses. Luxuriously fully furnished down to the last detail and ready to move in. Includes Bang & Olufsen sound system, domotics system, hot and cold air conditioning throughout and underfloor heating in every room. Comfortable living area leading onto its private south east facing terrace with glass curtains to make an additional room and a private garden area. Two spacious bedrooms with two bathrooms, one of which is en-suite and fully fitted kitchen with high quality fittings and appliances. Large storage room and 2 ...