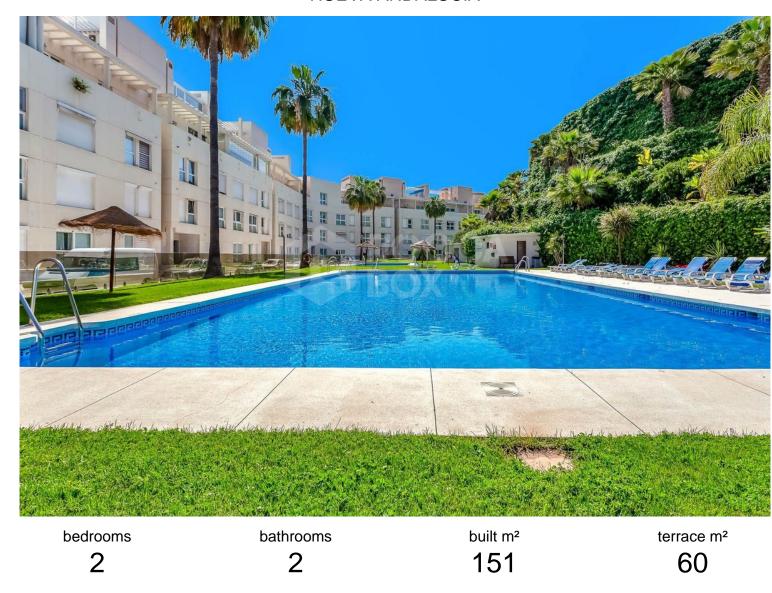

## APARTMENT IN NUEVA ANDALUCÍA

Located in La Corniche in the heart of Nueva Andalucia. This property has luxury qualities throughout and extensions with many improvements. It is set within an oasis of tranquillity yet just 5 minutes from Puerto Banús by car. This elevated two bedroom, ground floor apartment boasts spectacular views towards the sea, the La Concha mountain and surrounding golf courses. Luxuriously fully furnished down to the last detail and ready to move in. Includes Bang & Olufsen sound system, domotics system, hot and cold air conditioning throughout and underfloor heating in every room. Comfortable living area leading onto its private south east facing terrace with glass curtains to make an additional room and a private garden area. Two spacious bedrooms with two bathrooms, one of which is en-suite and fully fitted kitchen with high quality fittings and appliances. Large storage room and 2 ...