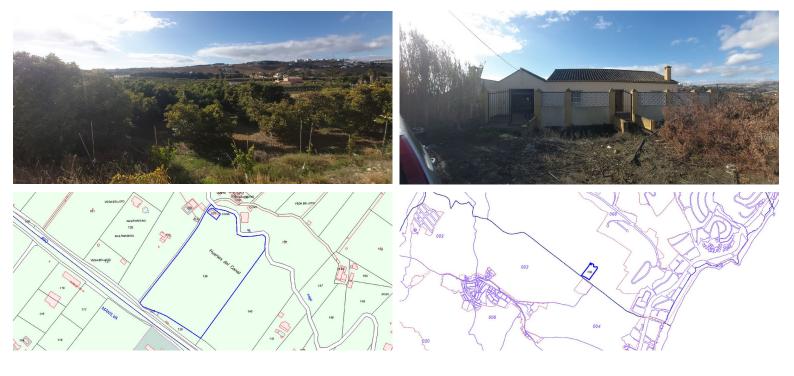

## LAND IN ESTEPONA

Can be used for CAMPING. Large rustic plot of 25,500 m2, mainly for agricultural use, with tropical trees (400 orange trees and 40 avocados) and an orchard with irrigation water and its own water well. Located just 1.5km from the center of Manilva, it belongs to the municipality of Casares, Malaga. Attached to the Doña Julia golf course. Easy access to the highway. In a corner of the plot there is a large house of about 200m2 to be reformed. Both the house and the plot have electricity and water.