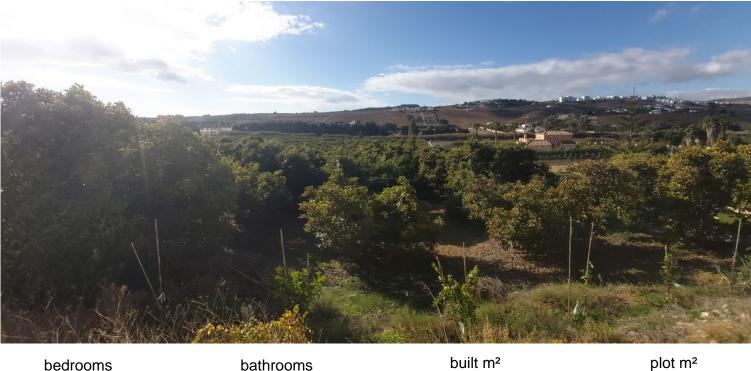

## LAND IN ESTEPONA

Can be used for CAMPING. Large rustic plot of 25,500 m2, mainly for agricultural use, with tropical trees (400 orange trees and 40 avocados) and an orchard with irrigation water and its own water well. Located just 1.5km from the center of Manilva, it belongs to the municipality of Casares, Malaga. Attached to the Doña Julia golf course. Easy access to the highway. In a corner of the plot there is a large house of about 200m2 to be reformed. Both the house and the plot have electricity and water.