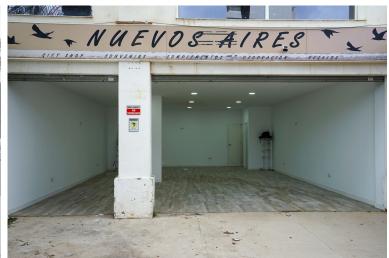

## COMMERCIAL IN BENALMADENA COSTA

PRIME LOCATION IN BENALMADENA COSTA. Excellent shop/commercial premises for sale on the main commercial strip in Benalmadena Costa, opposite the luxury Vinci Hotel. The beach is just 50 metres away, guaranteeing a good amount of footfall for your future business. The shop has two roller shutters, one automated and the other is manually operated. There are two small store rooms that could be used as changing rooms as well as a toilet. The premises has been fully renovated and is ready for business. There is also a good size 45m2 open terrace, adjoining businesses have covered their terraces.