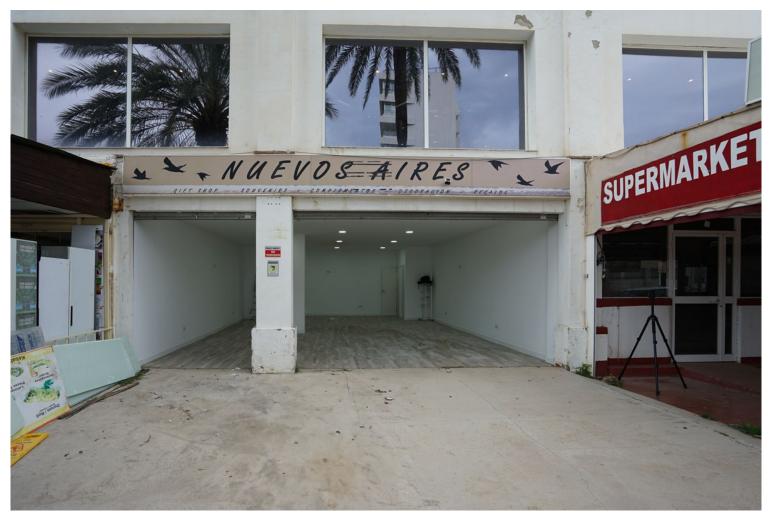

## COMMERCIAL IN BENALMADENA COSTA

PRIME LOCATION IN BENALMADENA COSTA. Excellent shop/commercial premises for sale on the main commercial strip in Benalmadena Costa, opposite the luxury Vinci Hotel. The beach is just 50 metres away, guaranteeing a good amount of footfall for your future business. The shop has two roller shutters, one automated and the other is manually operated. There are two small store rooms that could be used as changing rooms as well as a toilet. The premises has been fully renovated and is ready for business. There is also a good size 45m2 open terrace, adjoining businesses have covered their terraces.