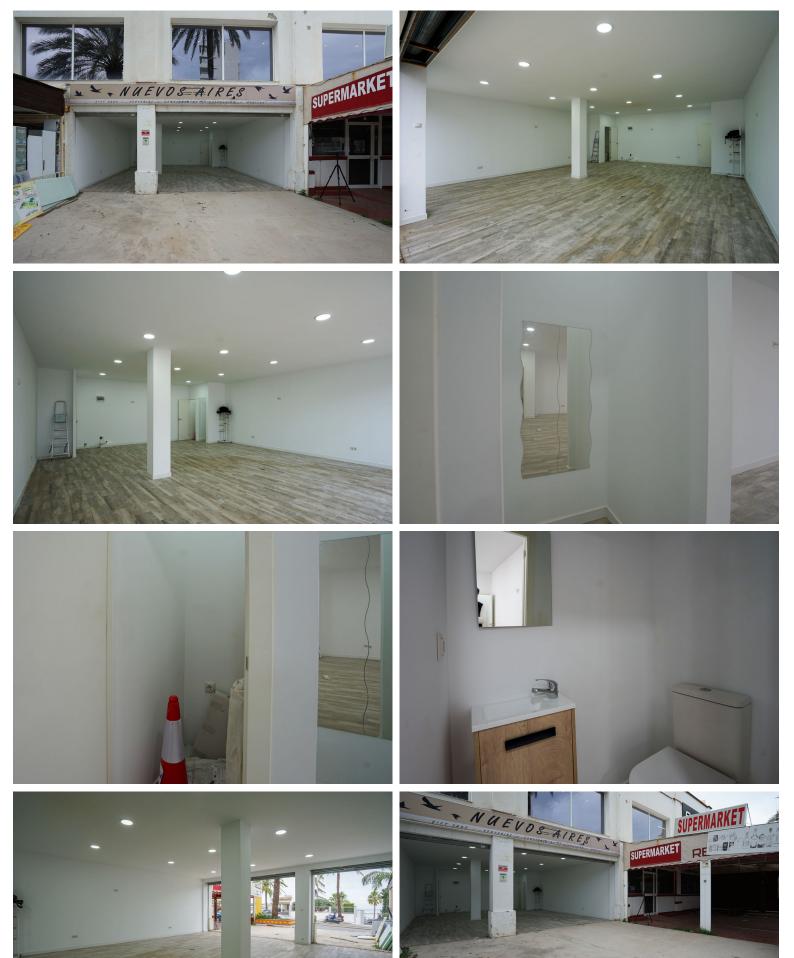

## COMMERCIAL IN BENALMADENA COSTA

PRIME LOCATION IN BENALMADENA COSTA. Excellent shop/commercial premises for sale on the main commercial strip in Benalmadena Costa, opposite the luxury Vinci Hotel. The beach is just 50 metres away, guaranteeing a good amount of footfall for your future business. The shop has two roller shutters, one automated and the other is manually operated. There are two small store rooms that could be used as changing rooms as well as a toilet. The premises has been fully renovated and is ready for business. There is also a good size 45m2 open terrace, adjoining businesses have covered their terraces.