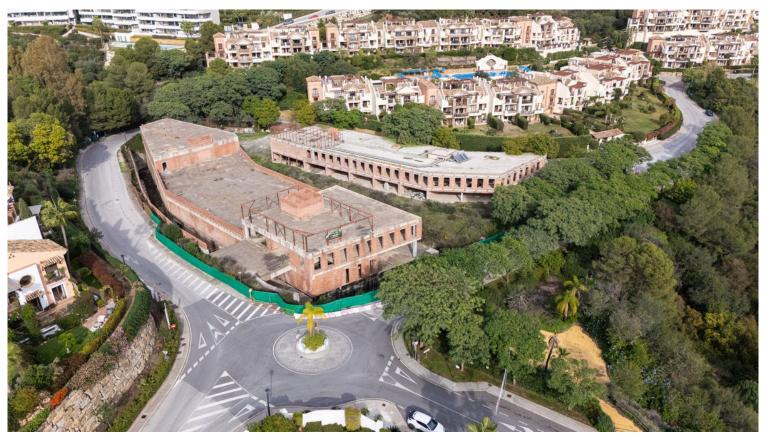

## COMMERCIAL IN BENAHAVÍS

Prestigious Commercial Opportunity in Benahavís Located in one of the most exclusive areas of Europe, this property in Benahavís is an exceptional investment opportunity. Recognized as part of the prestigious "Golden Triangle" of the Costa del Sol, this commercial property offers unparalleled access to high-end clientele and affluent communities. Location and Connectivity • Prime Location: Strategically situated near La Zagaleta, La Quinta, Nueva Andalucía, Puerto Banús, and the New Golden Mile. • Excellent Access: Only 3 minutes from the toll road exit, ensuring seamless logistics and connectivity. • Affluent Client Base: Surrounded by luxury homes, exclusive urbanizations, and golf courses, creating a strong foundation for commercial success. • Convenient Entry Points: Multiple access routes provide flexibility and ease for visitors and clients. Key Property Features • Plo...