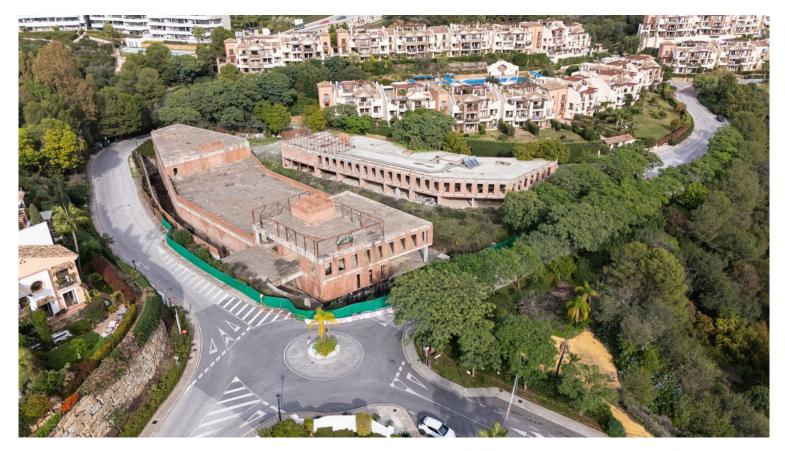

## COMMERCIAL IN BENAHAVÍS

Prestigious Commercial Opportunity in Benahavís Located in one of the most exclusive areas of Europe, this property in Benahavís is an exceptional investment opportunity. Recognized as part of the prestigious "Golden Triangle" of the Costa del Sol, this commercial property offers unparalleled access to high-end clientele and affluent communities. Location and Connectivity • Prime Location: Strategically situated near La Zagaleta, La Quinta, Nueva Andalucía, Puerto Banús, and the New Golden Mile. • Excellent Access: Only 3 minutes from the toll road exit, ensuring seamless logistics and connectivity. • Affluent Client Base: Surrounded by luxury homes, exclusive urbanizations, and golf courses, creating a strong foundation for commercial success. • Convenient Entry Points: Multiple access routes provide flexibility and ease for visitors and clients. Key Property Features • Plo...