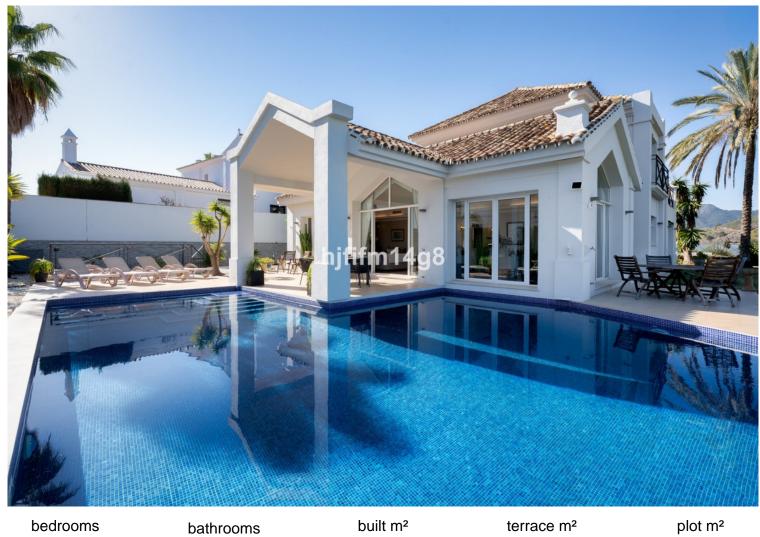

## BENAHAVÍS

bedrooms bathrooms built  $m^2$  terrace  $m^2$  plot  $m^2$  4 --- 298 19 1,050