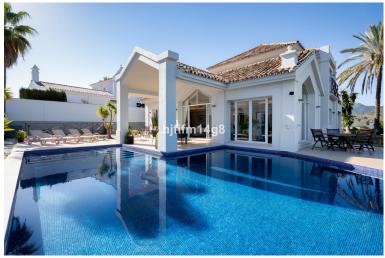

## VILLA IN BENAHAVÍS

If you are searching for a villa in the peaceful area of Puerto del Almendro, within a gated community and boasting breathtaking views, look no further, we have the perfect property for you. The villa's entrance features an exterior parking space, as well as a pedestrian path that leads you into the Mediterranean-style ambiance of the home. The expansive entrance hall seamlessly divides the ground floor into two distinct areas. To the right, you will find a spacious living-dining room featuring a cozy fireplace, which opens directly onto a charming outdoor porch and the inviting pool area and garden. Adjacent to this is the fully equipped kitchen, complemented by a convenient separate laundry room. To the left, the sleeping quarters offer two generously sized bedrooms, each with its own en-suite bathroom, as well as a guest powder room for added convenience. A grand staircase lea...