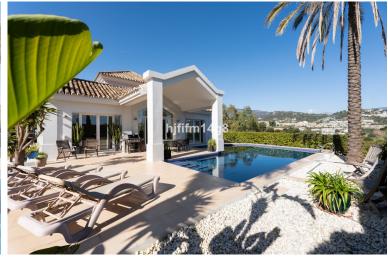

## VILLA IN BENAHAVÍS

If you are searching for a villa in the peaceful area of Puerto del Almendro, within a gated community and boasting breathtaking views, look no further, we have the perfect property for you. The villa's entrance features an exterior parking space, as well as a pedestrian path that leads you into the Mediterranean-style ambiance of the home. The expansive entrance hall seamlessly divides the ground floor into two distinct areas. To the right, you will find a spacious living-dining room featuring a cozy fireplace, which opens directly onto a charming outdoor porch and the inviting pool area and garden. Adjacent to this is the fully equipped kitchen, complemented by a convenient separate laundry room. To the left, the sleeping quarters offer two generously sized bedrooms, each with its own en-suite bathroom, as well as a guest powder room for added convenience. A grand staircase lea...