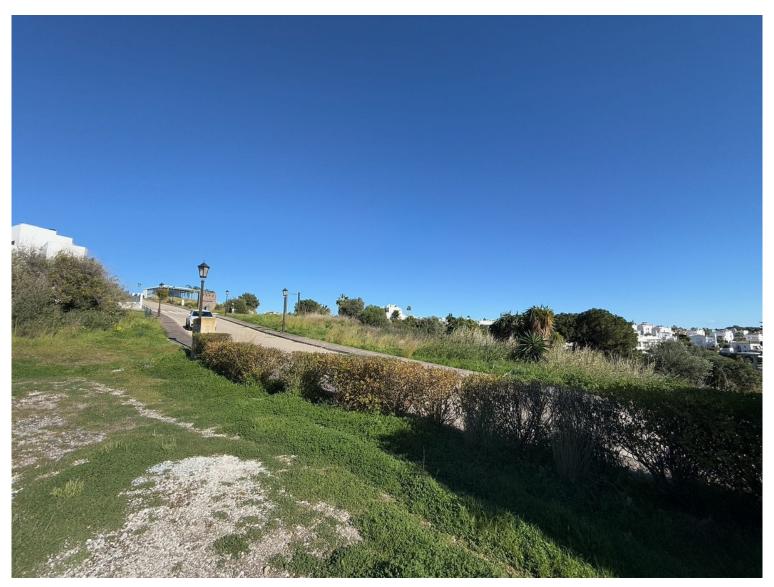

## LAND IN ESTEPONA

Situated in the prestigious area of La Resina Golf in Estepona East, Malaga, this expansive plot offers an exceptional opportunity for those seeking to create their dream home or investment project. Spanning an impressive 1,216 square metres, the property is ideally located within a serene and exclusive community, providing a perfect balance of tranquillity and accessibility to nearby amenities and attractions. Posibility of constraction 364,90 m2. 10 minutes drive to Estepona center. 10 minutes drive to Marbella. The plot boasts breathtaking panoramic views that encompass the surrounding mountains. With its stunning views, ample space, and prime location, it is an excellent choice for those looking to invest in a piece of the Costa del Sol's coveted real estate market.