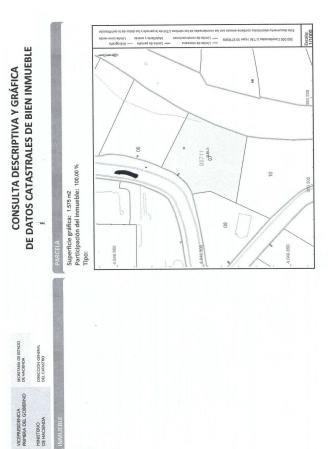

## SECRETARÍA DE ESTADO DE HACIENDA VICEPRESIDENCIA PRIMERA DEL GOBIERNO MINISTERIO DE HACIENDA GOBIERNO DE ESPAÑA 10 12 11

DIRECCIÓN GENERAL DEL CATASTRO

Uso principal: Suelo sin edif. Superficie construida: Año construcción: Clase: URBANO

## **DE DATOS CATASTRALES DE BIEN INMUEBLE** CONSULTA DESCRIPTIVA Y GRÁFICA

Superficie gráfica: 1.575 m2 PARCELA

Participación del inmueble: 100,00 % Tipo:

Este documento no es una certificación catastral, pero sus datos pueden ser verificados a través del "Acceso a datos catastrales no protegidos de la SEC"