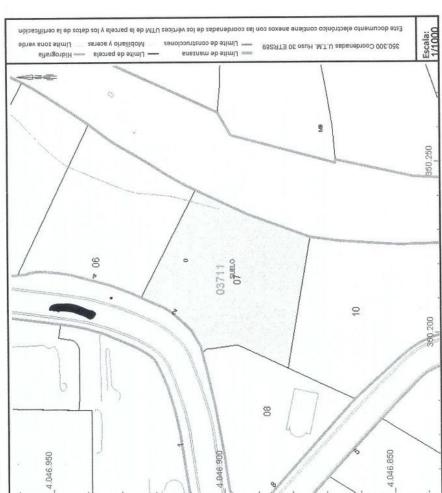

## SECRETARÍA DE ESTADO DE HACIENDA VICEPRESIDENCIA PRIMERA DEL GOBIERNO MINISTERIO DE HACIENDA GOBIERNO DE ESPAÑA 10 12 11

DIRECCIÓN GENERAL DEL CATASTRO

Uso principal: Suelo sin edif. Superficie construida: Año construcción: Clase: URBANO

## **DE DATOS CATASTRALES DE BIEN INMUEBLE** CONSULTA DESCRIPTIVA Y GRÁFICA

Superficie gráfica: 1.575 m2 PARCELA

Participación del inmueble: 100,00 % Tipo:

Este documento no es una certificación catastral, pero sus datos pueden ser verificados a través del "Acceso a datos catastrales no protegidos de la SEC"