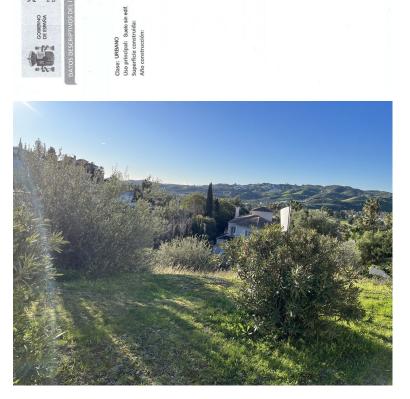

## SECRETARÍA DE ESTADO DE HACIENDA VICEPRESIDENCIA PRIMERA DEL GOBIERNO MINISTERIO DE HACIENDA GOBIERNO DE ESPAÑA 10 12 11

DIRECCIÓN GENERAL DEL CATASTRO

Uso principal: Suelo sin edif. Superficie construida: Año construcción: Clase: URBANO

## LAND IN MIJAS GOLF

Discover the perfect land to build your home. This fantastic south east facing plot in Mijas Golf has 1575m2. The land has road access, water, electricity and street lighting. Don't miss out on this great opportunity! Residential Plot, Mijas Golf, Costa del Sol. Garden/Plot 1575 m<sup>2</sup>. Setting : Close To Golf, Close To Schools. Orientation : South. Category : Golf, Investment.