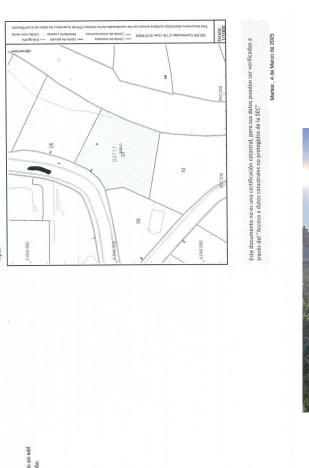

## **DE DATOS CATASTRALES DE BIEN INMUEBLE** CONSULTA DESCRIPTIVA Y GRÁFICA

SECRETARÍA DE ESTADO DE HACIENDA

VICEPRESIDENCIA PRIMERA DEL GOBIERNO

DIRECCIÓN GENERAL DEL CATASTRO

MINISTERIO DE HACIENDA

GOBIERNO DE ESPAÑA

Superficie gráfica: 1.575 m2

Participación del inmueble: 100,00 %

Tipo:

90 4.046.950 4.046.900

Mobiliario y aceras

Limite zona verde

03711 07<sup>1EO</sup> 80

Este documento electrónico contiene anexos con las coordenadas de los vértices UTM de la parcela y los datos de la certificación

350.300 Coordenadas U.T.M. Huso 30 ETRS89

MB.

10

4.046.850

\_\_\_\_ rimite de construcciones

Este documento no es una certificación catastral, pero sus datos pueden ser verificados a través del "Acceso a datos catastrales no protegidos de la SEC"

350.250

80.200

bedrooms

<\_\_\_

bathrooms

plot m<sup>2</sup> 1,575

Uso principal: Suelo sin edif.

Clase: URBANO

Superficie construida: Año construcción:

community garbage ibi price
--- --- 170,000 €

CONSULTA DESCRIPTIVA Y GRÁFICA DE DATOS CATASTRALES DE BIEN INMUEBLE

> DIRECCIÓN GENERAL DEL CATASTRO

Superficie gráfica: 1.575 m2 Participación del inmueble: 100,00 %