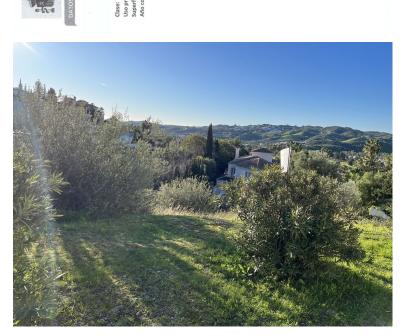

## LAND IN MIJAS GOLF

Discover the perfect land to build your home. This fantastic south east facing plot in Mijas Golf has 1575m2. The land has road access, water, electricity and street lighting. Don't miss out on this great opportunity! Residential Plot, Mijas Golf, Costa del Sol. Garden/Plot 1575 m². Setting : Close To Golf, Close To Schools. Orientation : South. Category : Golf, Investment.