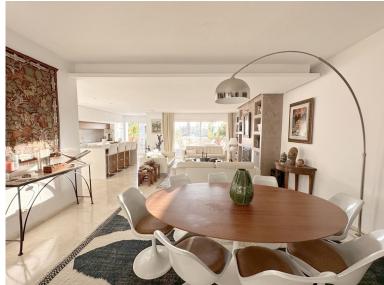

## PENTHOUSE IN NEW GOLDEN MILE

Live just 80 meters from the beach! Stunning Penthouse with harmonious spaces and views – New Golden Mile Located in a beachfront residence on the New Golden Mile, this exceptional property enjoys a prime location: close to shops, schools, golf courses, and equidistant from the prestigious towns of Puerto Banus and Estepona. A southwest orientation offers spectacular sunsets and panoramic views of La Concha, Sierra Bermeja, and partial sea views. Renovated in 2022, this penthouse impresses with its generous spaces and high-quality features: A spacious and bright living area with fireplace and a fully equipped open kitchen. This living space opens onto a large 40 m² southwest-facing terrace with calming views over the surrounding nature and the Sierra Bermeja. A master suite with private bathroom and terrace access. Three additional bedrooms or 2 bedrooms + 1 office, all with built-in ...