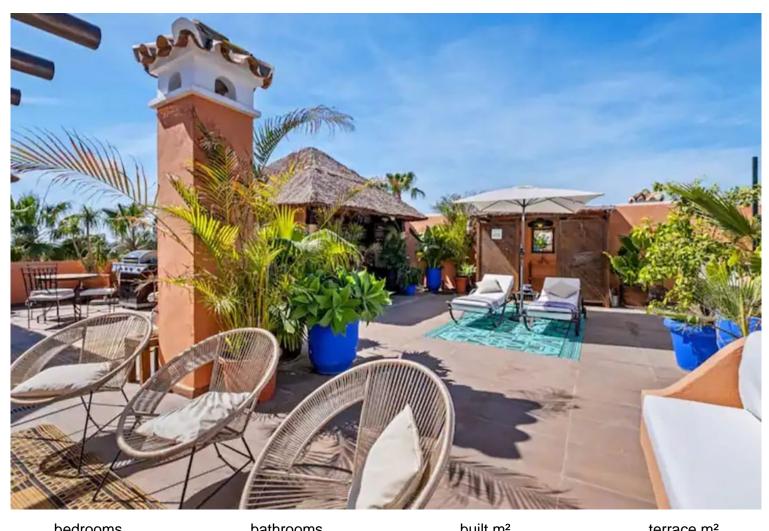

## PENTHOUSE IN NEW GOLDEN MILE

Live just 80 meters from the beach! Stunning Penthouse with harmonious spaces and views – New Golden Mile Located in a beachfront residence on the New Golden Mile, this exceptional property enjoys a prime location: close to shops, schools, golf courses, and equidistant from the prestigious towns of Puerto Banus and Estepona. A southwest orientation offers spectacular sunsets and panoramic views of La Concha, Sierra Bermeja, and partial sea views. Renovated in 2022, this penthouse impresses with its generous spaces and high-quality features: A spacious and bright living area with fireplace and a fully equipped open kitchen. This living space opens onto a large 40 m² southwest-facing terrace with calming views over the surrounding nature and the Sierra Bermeja. A master suite with private bathroom and terrace access. Three additional bedrooms or 2 bedrooms + 1 office, all with built-in ...