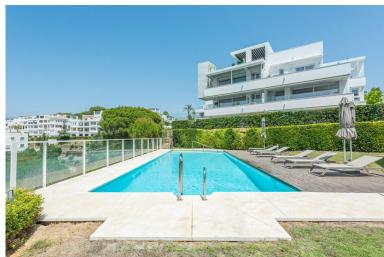

## PENTHOUSE IN LA QUINTA

CONTEMPORARY PENTHOUSE WITH SEA AND GOLF VIEWS IN LA QUINTA Spectacular penthouse with large terraces and spectacular views, located in the exclusive area of La Quinta, just a few minutes from Nueva Andalucía, Puerto Banus and San Pedro, surrounded by several of the best golf courses in the area. Penthouse - dupex built in 2018, stands out for its elegant contemporary style, has a total of three bedrooms, (two of them on the ground floor), two bathrooms, living room with open kitchen and terrace on the main floor and large terrace on the upper floor with jacuzzi, sauna...etc. From the terrace you can enjoy wonderful views of the sea, golf course, lake and mountains. It also includes two parking spaces and a storage room Established within a magnificent urbanization with gardens and communal pool. An ideal property for clients who want to enjoy an exclusive penthouse with a large terra...