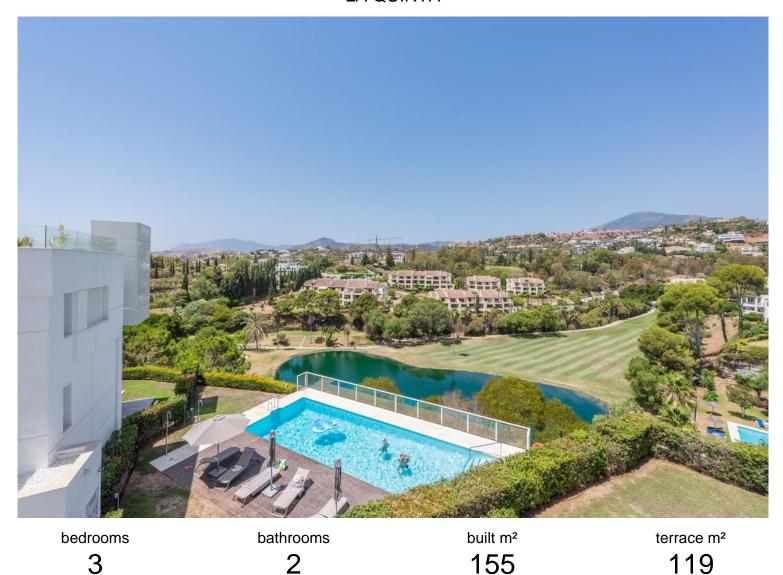

## LA QUINTA

## PENTHOUSE IN LA QUINTA

CONTEMPORARY PENTHOUSE WITH SEA AND GOLF VIEWS IN LA QUINTA Spectacular penthouse with large terraces and spectacular views, located in the exclusive area of La Quinta, just a few minutes from Nueva Andalucía, Puerto Banus and San Pedro, surrounded by several of the best golf courses in the area. Penthouse - dupex built in 2018, stands out for its elegant contemporary style, has a total of three bedrooms, (two of them on the ground floor), two bathrooms, living room with open kitchen and terrace on the main floor and large terrace on the upper floor with jacuzzi, sauna...etc. From the terrace you can enjoy wonderful views of the sea, golf course, lake and mountains. It also includes two parking spaces and a storage room Established within a magnificent urbanization with gardens and communal pool. An ideal property for clients who want to enjoy an exclusive penthouse with a large terra...