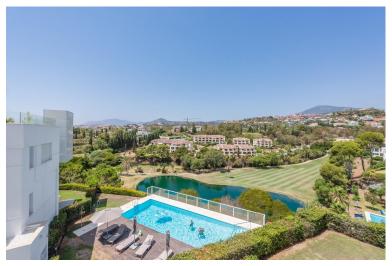

## LA QUINTA

## PENTHOUSE IN LA QUINTA

CONTEMPORARY PENTHOUSE WITH SEA AND GOLF VIEWS IN LA QUINTA Spectacular penthouse with large terraces and spectacular views, located in the exclusive area of La Quinta, just a few minutes from Nueva Andalucía, Puerto Banus and San Pedro, surrounded by several of the best golf courses in the area. Penthouse - dupex built in 2018, stands out for its elegant contemporary style, has a total of three bedrooms, (two of them on the ground floor), two bathrooms, living room with open kitchen and terrace on the main floor and large terrace on the upper floor with jacuzzi, sauna...etc. From the terrace you can enjoy wonderful views of the sea, golf course, lake and mountains. It also includes two parking spaces and a storage room Established within a magnificent urbanization with gardens and communal pool. An ideal property for clients who want to enjoy an exclusive penthouse with a large terra...