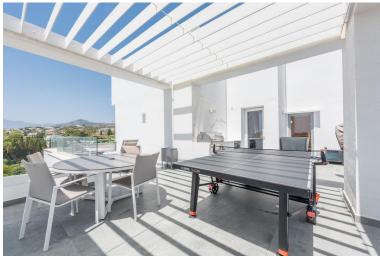

## PENTHOUSE IN LA QUINTA

CONTEMPORARY PENTHOUSE WITH SEA AND GOLF VIEWS IN LA QUINTA Spectacular penthouse with large terraces and spectacular views, located in the exclusive area of La Quinta, just a few minutes from Nueva Andalucía, Puerto Banus and San Pedro, surrounded by several of the best golf courses in the area. Penthouse - dupex built in 2018, stands out for its elegant contemporary style, has a total of three bedrooms, (two of them on the ground floor), two bathrooms, living room with open kitchen and terrace on the main floor and large terrace on the upper floor with jacuzzi, sauna...etc. From the terrace you can enjoy wonderful views of the sea, golf course, lake and mountains. It also includes two parking spaces and a storage room Established within a magnificent urbanization with gardens and communal pool. An ideal property for clients who want to enjoy an exclusive penthouse with a large terra...