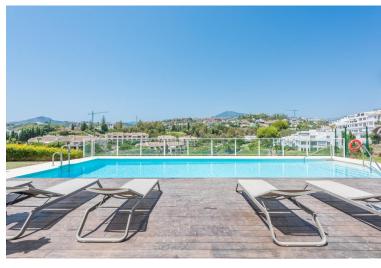

## PENTHOUSE IN LA QUINTA

CONTEMPORARY PENTHOUSE WITH SEA AND GOLF VIEWS IN LA QUINTA Spectacular penthouse with large terraces and spectacular views, located in the exclusive area of La Quinta, just a few minutes from Nueva Andalucía, Puerto Banus and San Pedro, surrounded by several of the best golf courses in the area. Penthouse - dupex built in 2018, stands out for its elegant contemporary style, has a total of three bedrooms, (two of them on the ground floor), two bathrooms, living room with open kitchen and terrace on the main floor and large terrace on the upper floor with jacuzzi, sauna...etc. From the terrace you can enjoy wonderful views of the sea, golf course, lake and mountains. It also includes two parking spaces and a storage room Established within a magnificent urbanization with gardens and communal pool. An ideal property for clients who want to enjoy an exclusive penthouse with a large terra...