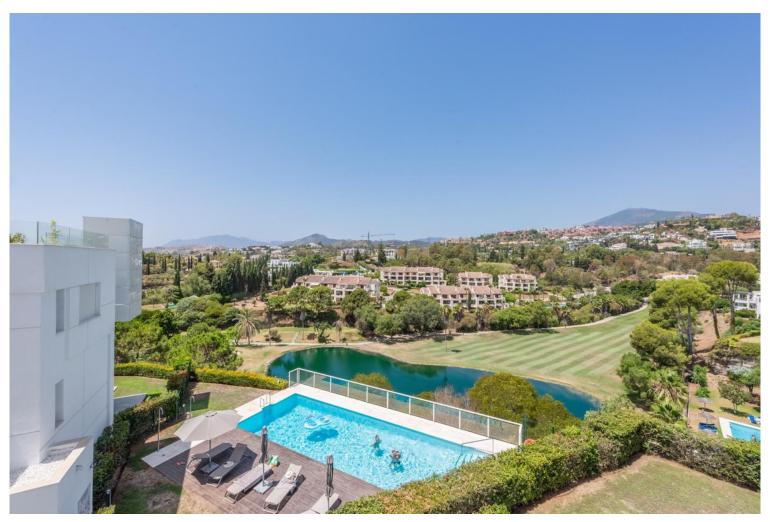

## PENTHOUSE IN LA QUINTA

CONTEMPORARY PENTHOUSE WITH SEA AND GOLF VIEWS IN LA QUINTA Spectacular penthouse with large terraces and spectacular views, located in the exclusive area of La Quinta, just a few minutes from Nueva Andalucía, Puerto Banus and San Pedro, surrounded by several of the best golf courses in the area. Penthouse - dupex built in 2018, stands out for its elegant contemporary style, has a total of three bedrooms, (two of them on the ground floor), two bathrooms, living room with open kitchen and terrace on the main floor and large terrace on the upper floor with jacuzzi, sauna...etc. From the terrace you can enjoy wonderful views of the sea, golf course, lake and mountains. It also includes two parking spaces and a storage room Established within a magnificent urbanization with gardens and communal pool. An ideal property for clients who want to enjoy an exclusive penthouse with a large terra...