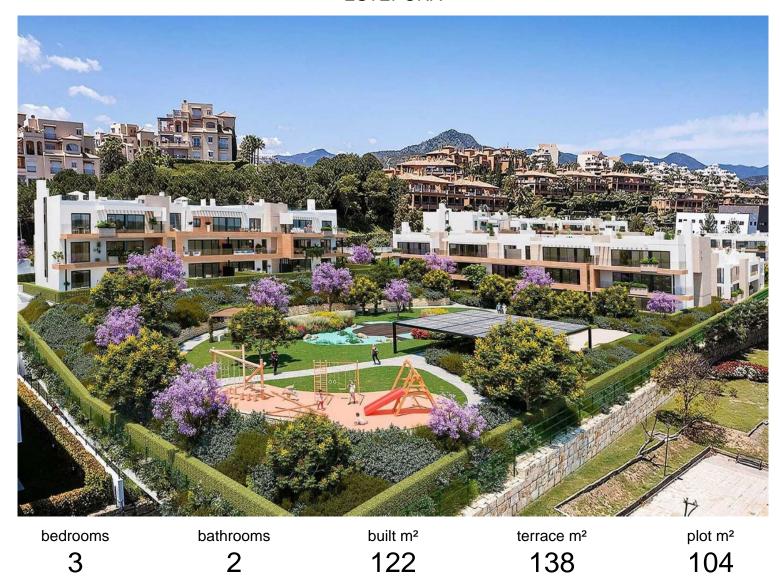

## PENTHOUSE IN ESTEPONA

Modern Apartment in Atalaya Emotion Residential Complex Spacious and bright 3-bedroom, 2-bathroom apartment in the prestigious Atalaya Emotion residential complex just finished in 2024. This 3-bedroom apartment in Atalaya Emotion complex is located is situated in Atalaya, on the Eastern edge of Estepona and Benahavis, 5 minutes from San Pedro Alcantara. The urbanisation is located next to the Atalaya International School with education from primary to high school; Mercadona supermarket, Atalaya Golf course, restaurants and cafeterias in the close proximity. The property is west-facing, providing beautiful natural light in the evening and a comfortable atmosphere throughout the day. This West-facing apartment consists of 3 spacious bedrooms with 2 bathrooms, walk-in wardrobes, large terrace that allows enjoying sunbathing outdoors. Communal areas include heated indoor- and outdoor...