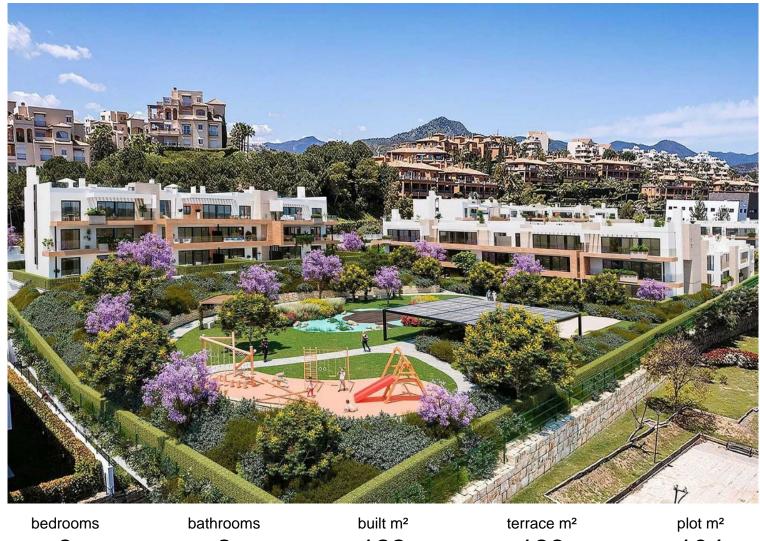

## **ESTEPONA**

122 138 104 3 2

## PENTHOUSE IN ESTEPONA

Modern Apartment in Atalaya Emotion Residential Complex Spacious and bright 3-bedroom, 2-bathroom apartment in the prestigious Atalaya Emotion residential complex just finished in 2024. This 3-bedroom apartment in Atalaya Emotion complex is located is situated in Atalaya, on the Eastern edge of Estepona and Benahavis, 5 minutes from San Pedro Alcantara. The urbanisation is located next to the Atalaya International School with education from primary to high school; Mercadona supermarket, Atalaya Golf course, restaurants and cafeterias in the close proximity. The property is west-facing, providing beautiful natural light in the evening and a comfortable atmosphere throughout the day. This West-facing apartment consists of 3 spacious bedrooms with 2 bathrooms, walk-in wardrobes, large terrace that allows enjoying sunbathing outdoors. Communal areas include heated indoor- and outdoor...