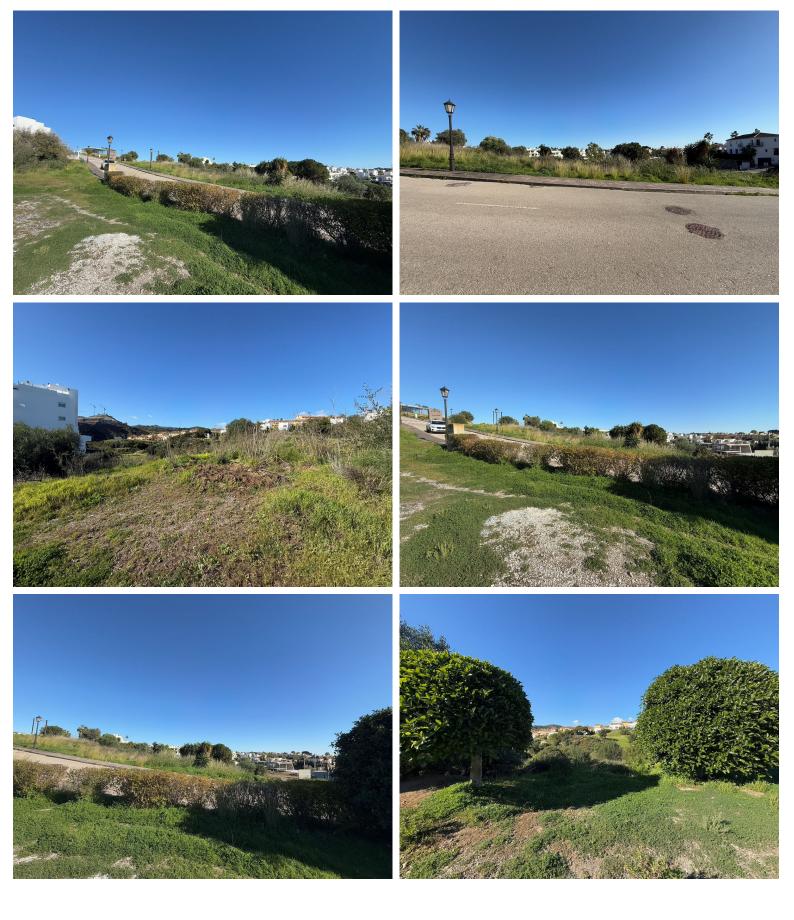

## LAND IN ESTEPONA

Situated in the prestigious area of La Resina Golf in Estepona East, Malaga, this expansive plot offers an exceptional opportunity for those seeking to create their dream home or investment project. Spanning an impressive 1.122square metes, the property is ideally located within a serene and exclusive community, providing a perfect balance of tranquillity and accessibility to nearby amenities and attractions. Possibility of construction of 280 m2. 10 minutes drive to Estepona center. 10 minutes drive to Marbella. The plot boasts breathtaking panoramic views that encompass the surrounding mountains. With its stunning views, ample space, and prime location, it is an excellent choice for those looking to invest in a piece of the Costa del Sol's coveted real estate market.