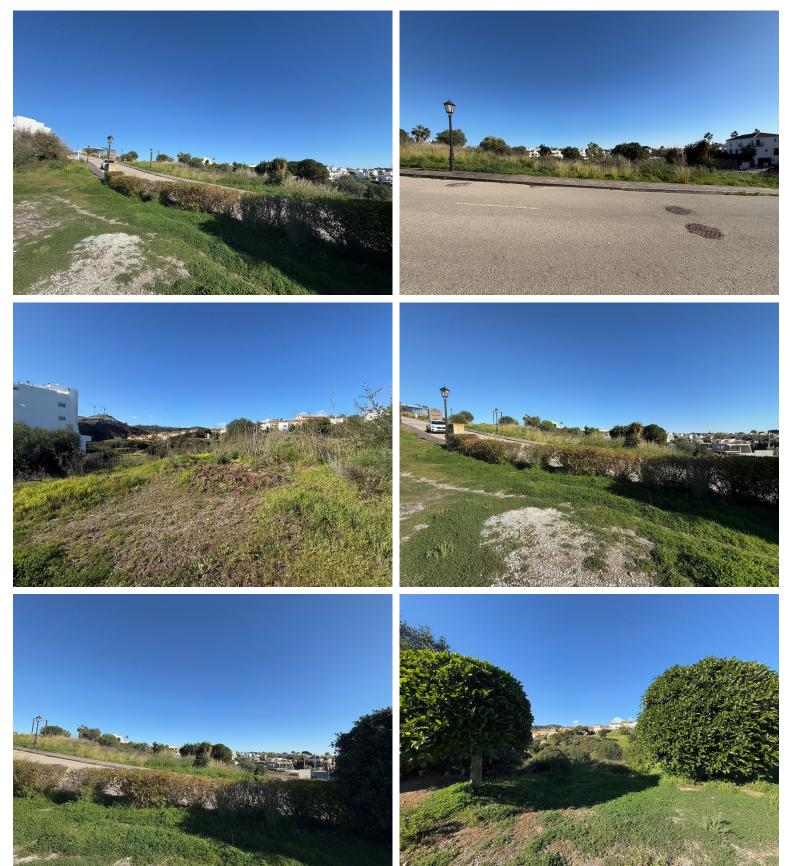

## LAND IN ESTEPONA

Situated in the prestigious area of La Resina Golf in Estepona East, Malaga, this expansive plot offers an exceptional opportunity for those seeking to create their dream home or investment project. Spanning an impressive 1.122square metes, the property is ideally located within a serene and exclusive community, providing a perfect balance of tranquillity and accessibility to nearby amenities and attractions. Possibility of construction of 280 m2. 10 minutes drive to Estepona center. 10 minutes drive to Marbella. The plot boasts breathtaking panoramic views that encompass the surrounding mountains. With its stunning views, ample space, and prime location, it is an excellent choice for those looking to invest in a piece of the Costa del Sol's coveted real estate market.