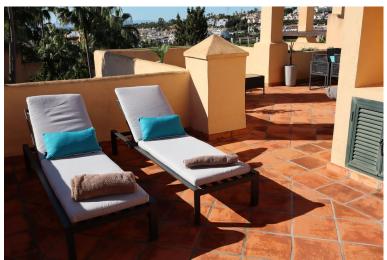

## PENTHOUSE IN ATALAYA

\*\*Stunning Duplex with Panoramic Views ower sea and mountains\*\* Discover your dream home with this exceptional duplex offering breathtaking views over Gibraltar and the African coast, as well as picturesque mountain vistas and stunning sunsets. Spanning two floors, this spacious residence boasts nearly 200 sqm of living area, complemented by 130 sqm of terrace space perfect for outdoor relaxation and entertaining. Built in 2003 and in good condition, this property features three well-appointed rooms and three bathrooms, providing ample space for family and guests. Enjoy the convenience of fitted wardrobes, a storeroom, and two included parking spaces. The duplex is equipped with electric heating and air conditioning for year-round comfort. Located on the third floor with lift access, this south-west facing home offers a perfect blend of privacy and accessibility. Take advantage of th...