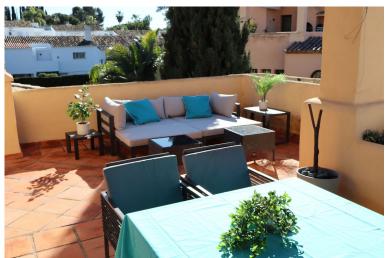

## PENTHOUSE IN ATALAYA

\*\*Stunning Duplex with Panoramic Views ower sea and mountains\*\* Discover your dream home with this exceptional duplex offering breathtaking views over Gibraltar and the African coast, as well as picturesque mountain vistas and stunning sunsets. Spanning two floors, this spacious residence boasts nearly 200 sqm of living area, complemented by 130 sqm of terrace space perfect for outdoor relaxation and entertaining. Built in 2003 and in good condition, this property features three well-appointed rooms and three bathrooms, providing ample space for family and guests. Enjoy the convenience of fitted wardrobes, a storeroom, and two included parking spaces. The duplex is equipped with electric heating and air conditioning for year-round comfort. Located on the third floor with lift access, this south-west facing home offers a perfect blend of privacy and accessibility. Take advantage of th...