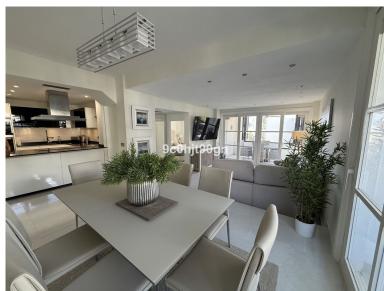

## APARTMENT IN ELVIRIA

Located in one of Elviria's favourite beachfront communities. This 2 bedroom apartment is on the first floor with a large balcony, facing west and overlooking a small waterfall and pond. In 2024 the apartment underwent a complete refurbishment, with high end tiles throughout. The kitchen is fully equipped with washer, oven and fridge freezer and granite work services. The living room has a side terrace off the dining area and large patio doors leading to a spacious a with stunning views over a pond with waterfall and faces west The high end furniture throughout will remain and was new in 2024. Fibre optic is installed and the living room has a 90 inch tv and the bedrooms both have 43 inch tvs.