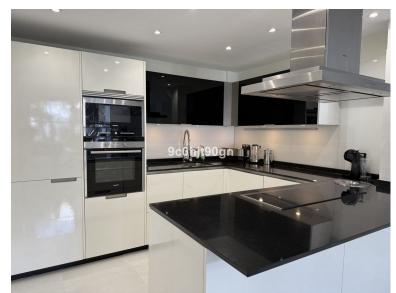

## APARTMENT IN ELVIRIA

Located in one of Elviria's favourite beachfront communities. This 2 bedroom apartment is on the first floor with a large balcony, facing west and overlooking a small waterfall and pond. In 2024 the apartment underwent a complete refurbishment, with high end tiles throughout. The kitchen is fully equipped with washer, oven and fridge freezer and granite work services. The living room has a side terrace off the dining area and large patio doors leading to a spacious a with stunning views over a pond with waterfall and faces west The high end furniture throughout will remain and was new in 2024. Fibre optic is installed and the living room has a 90 inch tv and the bedrooms both have 43 inch tvs.