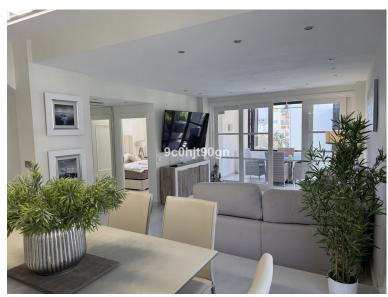

## APARTMENT IN ELVIRIA

Located in one of Elviria's favourite beachfront communities. This 2 bedroom apartment is on the first floor with a large balcony, facing west and overlooking a small waterfall and pond. In 2024 the apartment underwent a complete refurbishment, with high end tiles throughout. The kitchen is fully equipped with washer, oven and fridge freezer and granite work services. The living room has a side terrace off the dining area and large patio doors leading to a spacious a with stunning views over a pond with waterfall and faces west The high end furniture throughout will remain and was new in 2024. Fibre optic is installed and the living room has a 90 inch tv and the bedrooms both have 43 inch tvs.