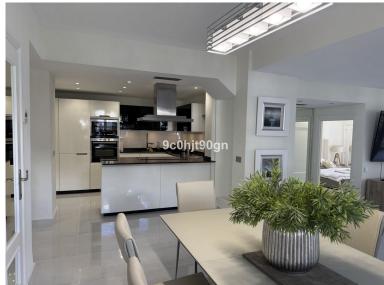

## APARTMENT IN ELVIRIA

Located in one of Elviria's favourite beachfront communities. This 2 bedroom apartment is on the first floor with a large balcony, facing west and overlooking a small waterfall and pond. In 2024 the apartment underwent a complete refurbishment, with high end tiles throughout. The kitchen is fully equipped with washer, oven and fridge freezer and granite work services. The living room has a side terrace off the dining area and large patio doors leading to a spacious a with stunning views over a pond with waterfall and faces west The high end furniture throughout will remain and was new in 2024. Fibre optic is installed and the living room has a 90 inch tv and the bedrooms both have 43 inch tvs.