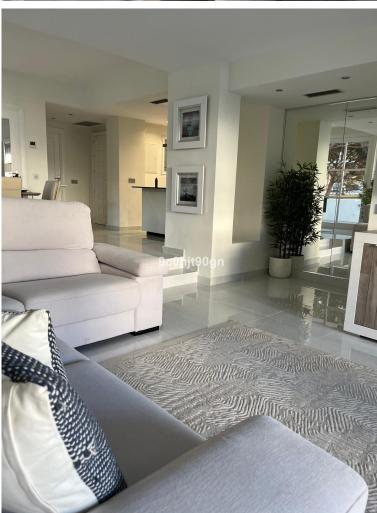

## APARTMENT IN ELVIRIA

Located in one of Elviria's favourite beachfront communities. This 2 bedroom apartment is on the first floor with a large balcony, facing west and overlooking a small waterfall and pond. In 2024 the apartment underwent a complete refurbishment, with high end tiles throughout. The kitchen is fully equipped with washer, oven and fridge freezer and granite work services. The living room has a side terrace off the dining area and large patio doors leading to a spacious a with stunning views over a pond with waterfall and faces west The high end furniture throughout will remain and was new in 2024. Fibre optic is installed and the living room has a 90 inch tv and the bedrooms both have 43 inch tvs.