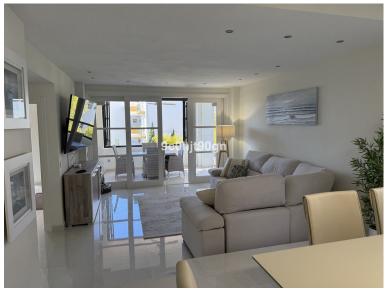

## APARTMENT IN ELVIRIA

Located in one of Elviria's favourite beachfront communities. This 2 bedroom apartment is on the first floor with a large balcony, facing west and overlooking a small waterfall and pond. In 2024 the apartment underwent a complete refurbishment, with high end tiles throughout. The kitchen is fully equipped with washer, oven and fridge freezer and granite work services. The living room has a side terrace off the dining area and large patio doors leading to a spacious a with stunning views over a pond with waterfall and faces west The high end furniture throughout will remain and was new in 2024. Fibre optic is installed and the living room has a 90 inch tv and the bedrooms both have 43 inch tvs.