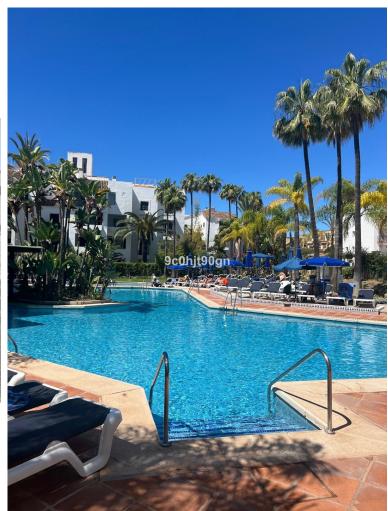

## APARTMENT IN ELVIRIA

Located in one of Elviria's favourite beachfront communities. This 2 bedroom apartment is on the first floor with a large balcony, facing west and overlooking a small waterfall and pond. In 2024 the apartment underwent a complete refurbishment, with high end tiles throughout. The kitchen is fully equipped with washer, oven and fridge freezer and granite work services. The living room has a side terrace off the dining area and large patio doors leading to a spacious a with stunning views over a pond with waterfall and faces west The high end furniture throughout will remain and was new in 2024. Fibre optic is installed and the living room has a 90 inch tv and the bedrooms both have 43 inch tvs.