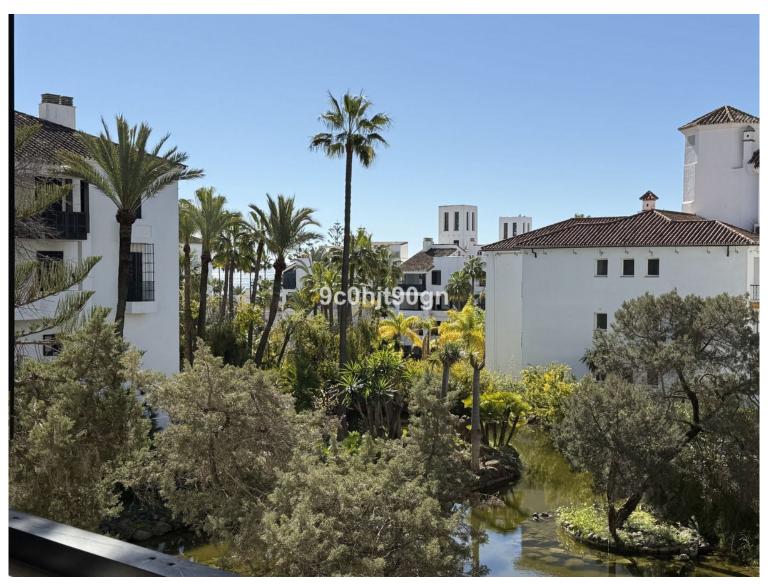

## APARTMENT IN ELVIRIA

Located in one of Elviria's favourite beachfront communities. This 2 bedroom apartment is on the first floor with a large balcony, facing west and overlooking a small waterfall and pond. In 2024 the apartment underwent a complete refurbishment, with high end tiles throughout. The kitchen is fully equipped with washer, oven and fridge freezer and granite work services. The living room has a side terrace off the dining area and large patio doors leading to a spacious a with stunning views over a pond with waterfall and faces west The high end furniture throughout will remain and was new in 2024. Fibre optic is installed and the living room has a 90 inch tv and the bedrooms both have 43 inch tvs.