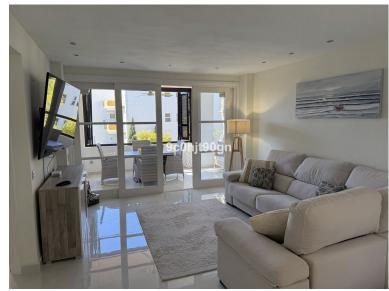

## APARTMENT IN ELVIRIA

Located in one of Elviria's favourite beachfront communities. This 2 bedroom apartment is on the first floor with a large balcony, facing west and overlooking a small waterfall and pond. In 2024 the apartment underwent a complete refurbishment, with high end tiles throughout. The kitchen is fully equipped with washer, oven and fridge freezer and granite work services. The living room has a side terrace off the dining area and large patio doors leading to a spacious a with stunning views over a pond with waterfall and faces west The high end furniture throughout will remain and was new in 2024. Fibre optic is installed and the living room has a 90 inch tv and the bedrooms both have 43 inch tvs.