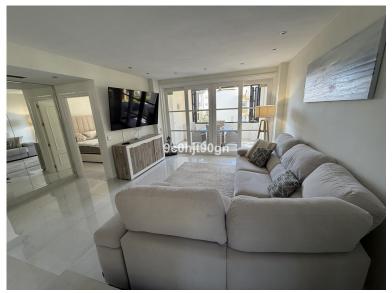

## APARTMENT IN ELVIRIA

Located in one of Elviria's favourite beachfront communities. This 2 bedroom apartment is on the first floor with a large balcony, facing west and overlooking a small waterfall and pond. In 2024 the apartment underwent a complete refurbishment, with high end tiles throughout. The kitchen is fully equipped with washer, oven and fridge freezer and granite work services. The living room has a side terrace off the dining area and large patio doors leading to a spacious a with stunning views over a pond with waterfall and faces west The high end furniture throughout will remain and was new in 2024. Fibre optic is installed and the living room has a 90 inch tv and the bedrooms both have 43 inch tvs.