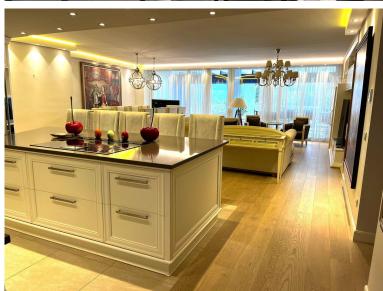

## APARTMENT IN PUERTO BANÚS

This impressive middle-floor apartment is situated in a beachfront complex in Puerto Banús, offering direct access to the sea. The complex features three swimming pools, an on-site restaurant, and expansive communal gardens, all within a distinguished building that provides 24-hour reception. The apartment boasts a generous sunny terrace with stunning sea views. Upon entering, you are welcomed by a hallway that leads to the dining and living area, which opens onto the terrace. The fully integrated kitchen is seamlessly connected to the living space. To the left of the corridor, you'll find a bedroom with an en-suite bathroom, while on the right side, there is a guest bathroom. Continuing down the corridor, there are two additional double bedrooms, each with its own en-suite bathroom; one of these bedrooms has direct access to the terrace. Every bedroom features windows that allow...