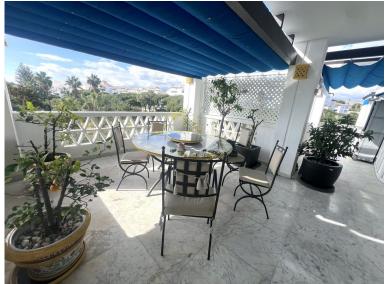

## APARTMENT IN PUERTO BANÚS

This impressive middle-floor apartment is situated in a beachfront complex in Puerto Banús, offering direct access to the sea. The complex features three swimming pools, an on-site restaurant, and expansive communal gardens, all within a distinguished building that provides 24-hour reception. The apartment boasts a generous sunny terrace with stunning sea views. Upon entering, you are welcomed by a hallway that leads to the dining and living area, which opens onto the terrace. The fully integrated kitchen is seamlessly connected to the living space. To the left of the corridor, you'll find a bedroom with an en-suite bathroom, while on the right side, there is a guest bathroom. Continuing down the corridor, there are two additional double bedrooms, each with its own en-suite bathroom; one of these bedrooms has direct access to the terrace. Every bedroom features windows that allow...