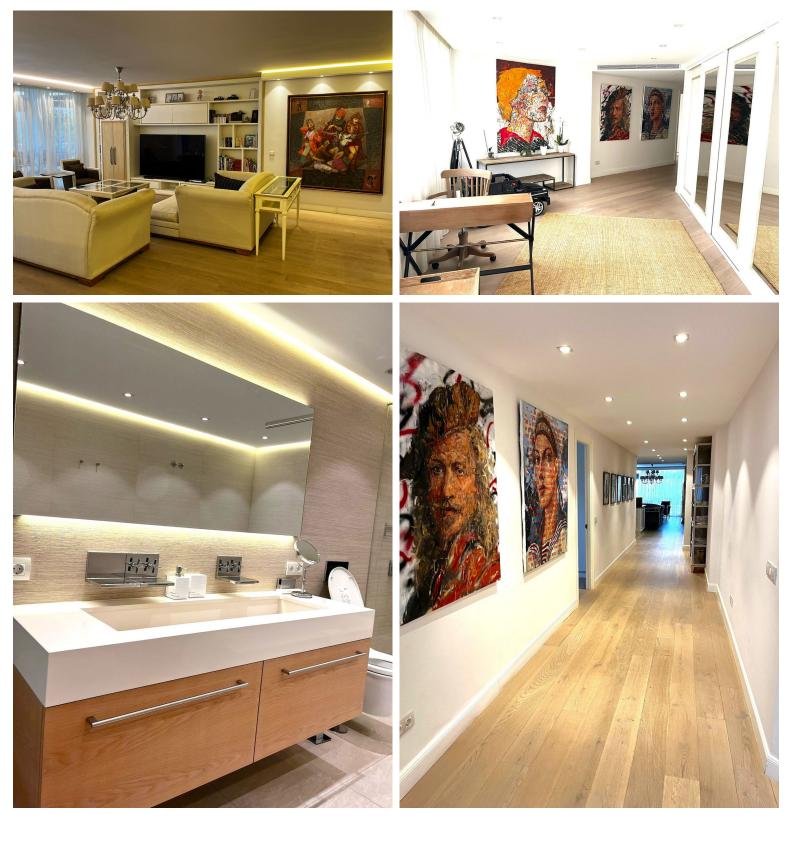

## APARTMENT IN PUERTO BANÚS

This impressive middle-floor apartment is situated in a beachfront complex in Puerto Banús, offering direct access to the sea. The complex features three swimming pools, an on-site restaurant, and expansive communal gardens, all within a distinguished building that provides 24-hour reception. The apartment boasts a generous sunny terrace with stunning sea views. Upon entering, you are welcomed by a hallway that leads to the dining and living area, which opens onto the terrace. The fully integrated kitchen is seamlessly connected to the living space. To the left of the corridor, you'll find a bedroom with an en-suite bathroom, while on the right side, there is a guest bathroom. Continuing down the corridor, there are two additional double bedrooms, each with its own en-suite bathroom; one of these bedrooms has direct access to the terrace. Every bedroom features windows that allow...