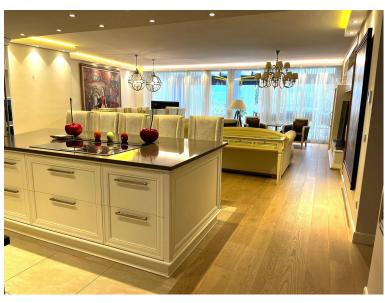

## APARTMENT IN PUERTO BANÚS

This impressive middle-floor apartment is situated in a beachfront complex in Puerto Banús, offering direct access to the sea. The complex features three swimming pools, an on-site restaurant, and expansive communal gardens, all within a distinguished building that provides 24-hour reception. The apartment boasts a generous sunny terrace with stunning sea views. Upon entering, you are welcomed by a hallway that leads to the dining and living area, which opens onto the terrace. The fully integrated kitchen is seamlessly connected to the living space. To the left of the corridor, you'll find a bedroom with an en-suite bathroom, while on the right side, there is a guest bathroom. Continuing down the corridor, there are two additional double bedrooms, each with its own en-suite bathroom; one of these bedrooms has direct access to the terrace. Every bedroom features windows that allow...