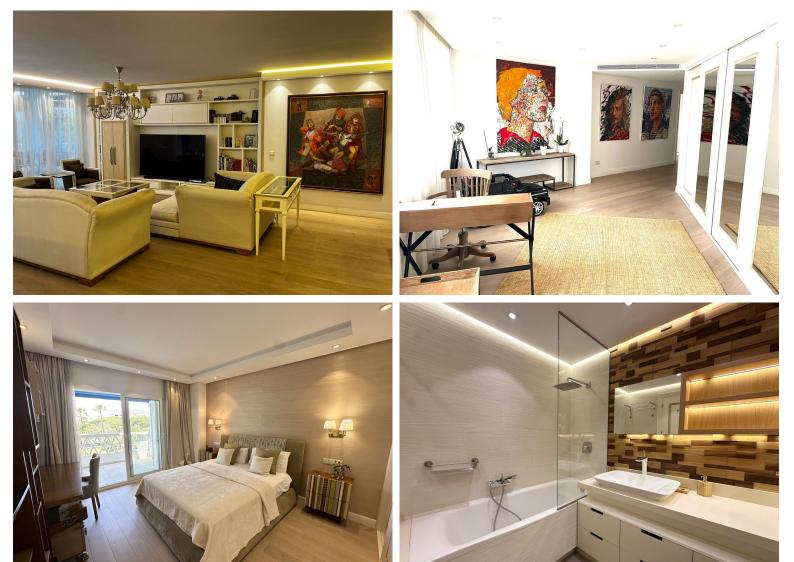

## APARTMENT IN PUERTO BANÚS

This impressive middle-floor apartment is situated in a beachfront complex in Puerto Banús, offering direct access to the sea. The complex features three swimming pools, an on-site restaurant, and expansive communal gardens, all within a distinguished building that provides 24-hour reception. The apartment boasts a generous sunny terrace with stunning sea views. Upon entering, you are welcomed by a hallway that leads to the dining and living area, which opens onto the terrace. The fully integrated kitchen is seamlessly connected to the living space. To the left of the corridor, you'll find a bedroom with an en-suite bathroom, while on the right side, there is a guest bathroom. Continuing down the corridor, there are two additional double bedrooms, each with its own en-suite bathroom; one of these bedrooms has direct access to the terrace. Every bedroom features windows that allow...