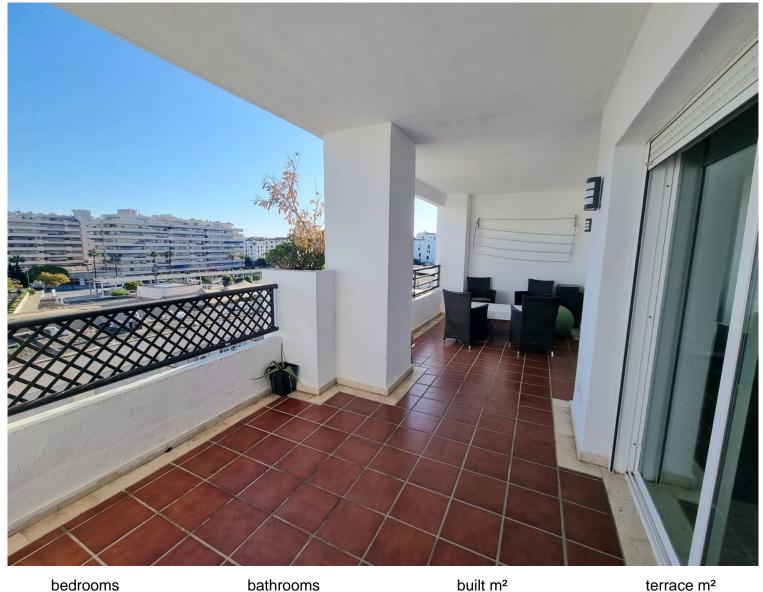

## PUERTO BANÚS

edrooms bathrooms built m² terrace r
2 2 104 18

## APARTMENT IN PUERTO BANÚS

Located in the heart of Puerto Banús, this bright two-bedroom, two-bathroom apartment boasts a privileged location with breathtaking views of La Concha and partial sea views. Its east-facing orientation ensures plenty of natural light throughout the day, creating a spacious and inviting atmosphere in every room. The property features a functional layout, including a separate kitchen and laundry area, as well as air conditioning. Currently in its original condition, it offers a great opportunity to customize and adapt the space to suit the new owner's personal style and needs. Located within a private gated community, residents enjoy access to several communal swimming pools, a tennis court, 24-hour security, and underground parking. This apartment is a perfect choice as a second home in Marbella or for investors seeking a highly profitable vacation rental property. Surrounded by ex...