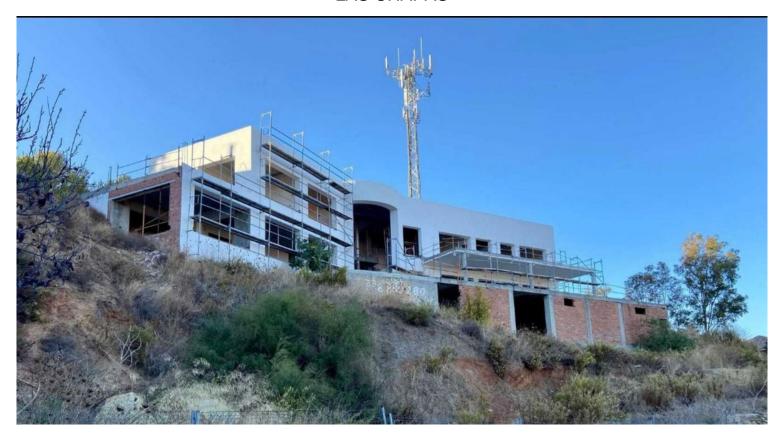

## LAS CHAPAS

bedrooms bathrooms built  $m^2$  plot  $m^2$  5 6 350 2,840

## VILLA IN LAS CHAPAS

Prime location:\* In Las Chapas, one of the most exclusive areas of Costa del Sol. Ideal orientation:\* Southeast, ensuring sunlight throughout the day. Stunning views:\* Overlooking the sea and mountains, offering a peaceful and beautiful setting. Unlimited potential:\* Under-construction villa, perfect for a custom-designed home. Secure investment:\* A great opportunity for developers and buyers looking for a luxury property in a high-demand area. Contact us for more details and a visit!Detached Villa, Las Chapas, Costa del Sol. Built 350 m², Garden/Plot 2840 m². Setting: Urbanisation. Orientation: South East. Pool: Room For Pool. Views: Sea, Mountain. Parking: Garage, Covered.