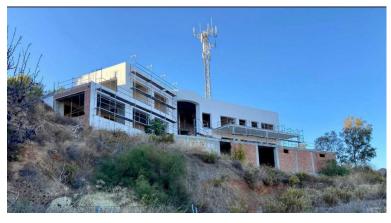

## LAS CHAPAS

bedrooms bathrooms built  $m^2$  plot  $m^2$  5 6 350 2,840

## VILLA IN LAS CHAPAS

Prime location:\* In Las Chapas, one of the most exclusive areas of Costa del Sol. Ideal orientation:\* Southeast, ensuring sunlight throughout the day. Stunning views:\* Overlooking the sea and mountains, offering a peaceful and beautiful setting. Unlimited potential:\* Under-construction villa, perfect for a custom-designed home. Secure investment:\* A great opportunity for developers and buyers looking for a luxury property in a high-demand area. Contact us for more details and a visit!Detached Villa, Las Chapas, Costa del Sol. Built 350 m², Garden/Plot 2840 m². Setting: Urbanisation. Orientation: South East. Pool: Room For Pool. Views: Sea, Mountain. Parking: Garage, Covered.