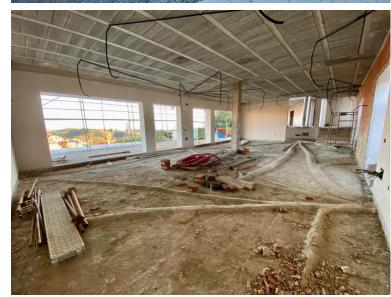

## VILLA IN LAS CHAPAS

Prime location:\* In Las Chapas, one of the most exclusive areas of Costa del Sol. Ideal orientation:\* Southeast, ensuring sunlight throughout the day. Stunning views:\* Overlooking the sea and mountains, offering a peaceful and beautiful setting. Unlimited potential:\* Under-construction villa, perfect for a custom-designed home. Secure investment:\* A great opportunity for developers and buyers looking for a luxury property in a high-demand area. Contact us for more details and a visit!Detached Villa, Las Chapas, Costa del Sol. Built 350 m², Garden/Plot 2840 m². Setting: Urbanisation. Orientation: South East. Pool: Room For Pool. Views: Sea, Mountain. Parking: Garage, Covered.