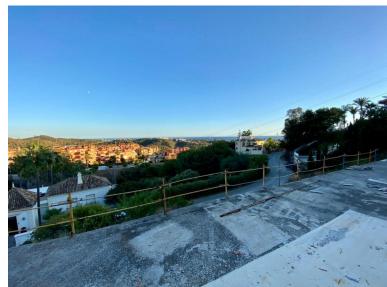

## VILLA IN LAS CHAPAS

Prime location:\* In Las Chapas, one of the most exclusive areas of Costa del Sol. Ideal orientation:\* Southeast, ensuring sunlight throughout the day. Stunning views:\* Overlooking the sea and mountains, offering a peaceful and beautiful setting. Unlimited potential:\* Under-construction villa, perfect for a custom-designed home. Secure investment:\* A great opportunity for developers and buyers looking for a luxury property in a high-demand area. Contact us for more details and a visit!Detached Villa, Las Chapas, Costa del Sol. Built 350 m², Garden/Plot 2840 m². Setting: Urbanisation. Orientation: South East. Pool: Room For Pool. Views: Sea, Mountain. Parking: Garage, Covered.