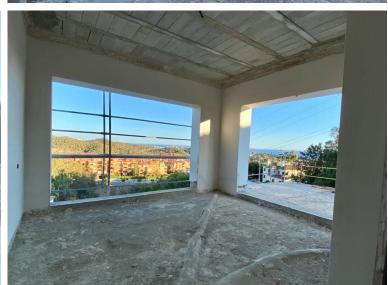

## VILLA IN LAS CHAPAS

Prime location:\* In Las Chapas, one of the most exclusive areas of Costa del Sol. Ideal orientation:\* Southeast, ensuring sunlight throughout the day. Stunning views:\* Overlooking the sea and mountains, offering a peaceful and beautiful setting. Unlimited potential:\* Under-construction villa, perfect for a custom-designed home. Secure investment:\* A great opportunity for developers and buyers looking for a luxury property in a high-demand area. Contact us for more details and a visit!Detached Villa, Las Chapas, Costa del Sol. Built 350 m², Garden/Plot 2840 m². Setting: Urbanisation. Orientation: South East. Pool: Room For Pool. Views: Sea, Mountain. Parking: Garage, Covered.