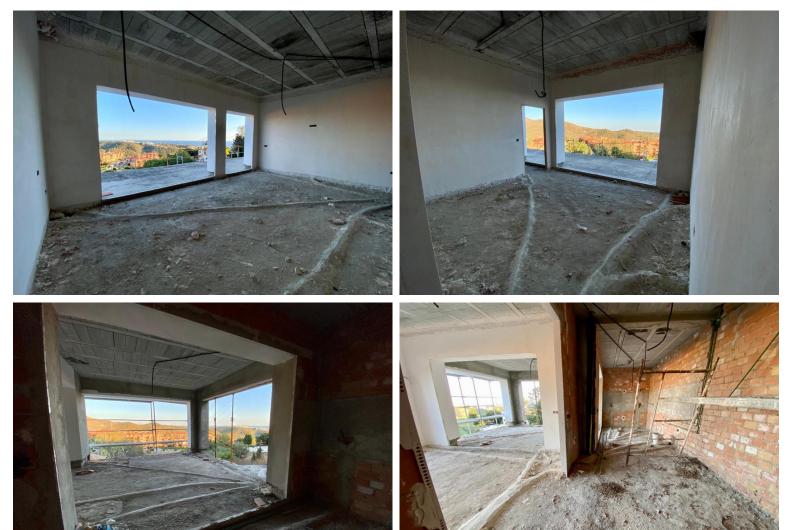

## VILLA IN LAS CHAPAS

Prime location:\* In Las Chapas, one of the most exclusive areas of Costa del Sol. Ideal orientation:\* Southeast, ensuring sunlight throughout the day. Stunning views:\* Overlooking the sea and mountains, offering a peaceful and beautiful setting. Unlimited potential:\* Under-construction villa, perfect for a custom-designed home. Secure investment:\* A great opportunity for developers and buyers looking for a luxury property in a high-demand area. Contact us for more details and a visit!Detached Villa, Las Chapas, Costa del Sol. Built 350 m², Garden/Plot 2840 m². Setting: Urbanisation. Orientation: South East. Pool: Room For Pool. Views: Sea, Mountain. Parking: Garage, Covered.