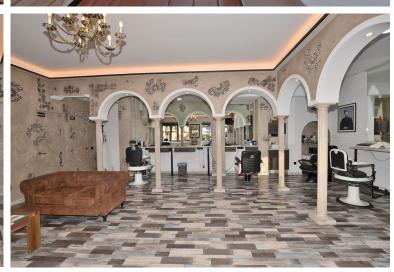

## COMMERCIAL IN BENALMADENA COSTA

LEASEHOLD of commercial premises, with a beauty salon license, located in Benalmádena Costa. Great location in the Bonanza area and a few metres from Parque de la Paloma, next to all kinds of shops and services such as restaurants, bars, supermarkets, pharmacy, etc... so it is located in a very busy place. It is also an area with a lot of international public, since in the surrounding areas we find many foreign establishments and tourist accommodation throughout the year. This business has been run by its current owner for 12 years, so it has a large clientele both national and international. 72 m2 premises, completely renovated in 2020. Equipped and ready to use from day one. It has 5 work stations, a hair washing area, a customer reception with sofa areas, a bathroom, air conditioning and a room used as a storage room with a washing machine, dryer and a small refrigerator. The ...