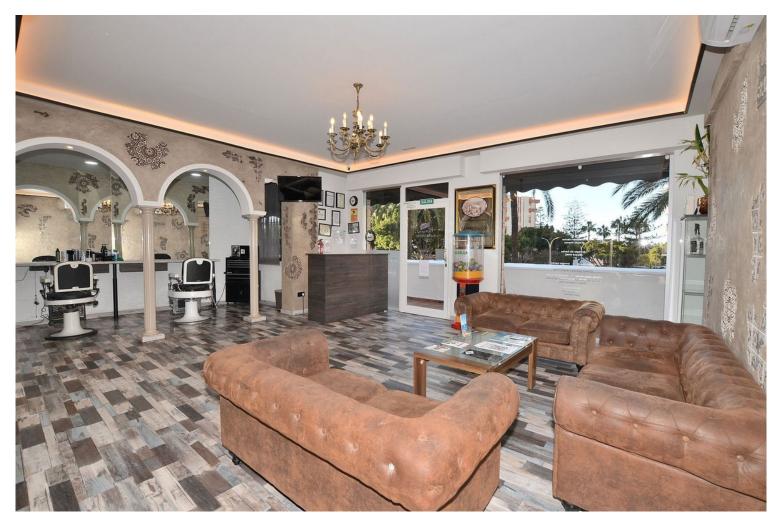

## COMMERCIAL IN BENALMADENA COSTA

LEASEHOLD of commercial premises, with a beauty salon license, located in Benalmádena Costa. Great location in the Bonanza area and a few metres from Parque de la Paloma, next to all kinds of shops and services such as restaurants, bars, supermarkets, pharmacy, etc... so it is located in a very busy place. It is also an area with a lot of international public, since in the surrounding areas we find many foreign establishments and tourist accommodation throughout the year. This business has been run by its current owner for 12 years, so it has a large clientele both national and international. 72 m2 premises, completely renovated in 2020. Equipped and ready to use from day one. It has 5 work stations, a hair washing area, a customer reception with sofa areas, a bathroom, air conditioning and a room used as a storage room with a washing machine, dryer and a small refrigerator. The ...