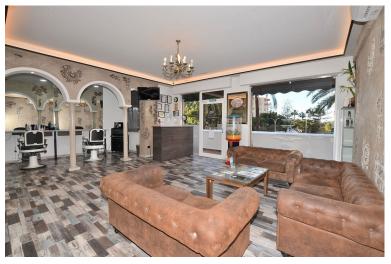

## COMMERCIAL IN BENALMADENA COSTA

LEASEHOLD of commercial premises, with a beauty salon license, located in Benalmádena Costa. Great location in the Bonanza area and a few metres from Parque de la Paloma, next to all kinds of shops and services such as restaurants, bars, supermarkets, pharmacy, etc... so it is located in a very busy place. It is also an area with a lot of international public, since in the surrounding areas we find many foreign establishments and tourist accommodation throughout the year. This business has been run by its current owner for 12 years, so it has a large clientele both national and international. 72 m2 premises, completely renovated in 2020. Equipped and ready to use from day one. It has 5 work stations, a hair washing area, a customer reception with sofa areas, a bathroom, air conditioning and a room used as a storage room with a washing machine, dryer and a small refrigerator. The ...