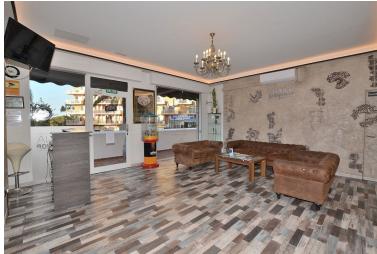

## COMMERCIAL IN BENALMADENA COSTA

LEASEHOLD of commercial premises, with a beauty salon license, located in Benalmádena Costa. Great location in the Bonanza area and a few metres from Parque de la Paloma, next to all kinds of shops and services such as restaurants, bars, supermarkets, pharmacy, etc... so it is located in a very busy place. It is also an area with a lot of international public, since in the surrounding areas we find many foreign establishments and tourist accommodation throughout the year. This business has been run by its current owner for 12 years, so it has a large clientele both national and international. 72 m2 premises, completely renovated in 2020. Equipped and ready to use from day one. It has 5 work stations, a hair washing area, a customer reception with sofa areas, a bathroom, air conditioning and a room used as a storage room with a washing machine, dryer and a small refrigerator. The ...