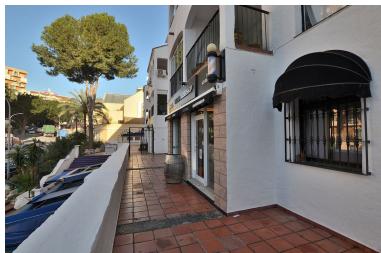

## COMMERCIAL IN BENALMADENA COSTA

LEASEHOLD of commercial premises, with a beauty salon license, located in Benalmádena Costa. Great location in the Bonanza area and a few metres from Parque de la Paloma, next to all kinds of shops and services such as restaurants, bars, supermarkets, pharmacy, etc... so it is located in a very busy place. It is also an area with a lot of international public, since in the surrounding areas we find many foreign establishments and tourist accommodation throughout the year. This business has been run by its current owner for 12 years, so it has a large clientele both national and international. 72 m2 premises, completely renovated in 2020. Equipped and ready to use from day one. It has 5 work stations, a hair washing area, a customer reception with sofa areas, a bathroom, air conditioning and a room used as a storage room with a washing machine, dryer and a small refrigerator. The ...