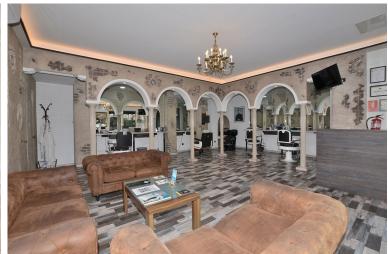

## COMMERCIAL IN BENALMADENA COSTA

LEASEHOLD of commercial premises, with a beauty salon license, located in Benalmádena Costa. Great location in the Bonanza area and a few metres from Parque de la Paloma, next to all kinds of shops and services such as restaurants, bars, supermarkets, pharmacy, etc... so it is located in a very busy place. It is also an area with a lot of international public, since in the surrounding areas we find many foreign establishments and tourist accommodation throughout the year. This business has been run by its current owner for 12 years, so it has a large clientele both national and international. 72 m2 premises, completely renovated in 2020. Equipped and ready to use from day one. It has 5 work stations, a hair washing area, a customer reception with sofa areas, a bathroom, air conditioning and a room used as a storage room with a washing machine, dryer and a small refrigerator. The ...