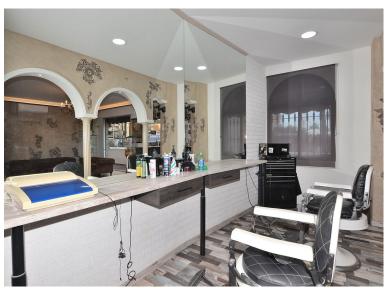

## COMMERCIAL IN BENALMADENA COSTA

LEASEHOLD of commercial premises, with a beauty salon license, located in Benalmádena Costa. Great location in the Bonanza area and a few metres from Parque de la Paloma, next to all kinds of shops and services such as restaurants, bars, supermarkets, pharmacy, etc... so it is located in a very busy place. It is also an area with a lot of international public, since in the surrounding areas we find many foreign establishments and tourist accommodation throughout the year. This business has been run by its current owner for 12 years, so it has a large clientele both national and international. 72 m2 premises, completely renovated in 2020. Equipped and ready to use from day one. It has 5 work stations, a hair washing area, a customer reception with sofa areas, a bathroom, air conditioning and a room used as a storage room with a washing machine, dryer and a small refrigerator. The ...