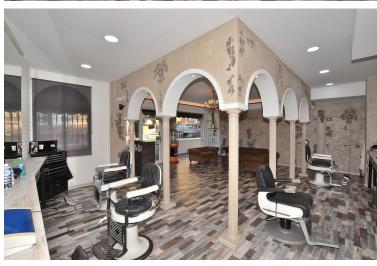

## COMMERCIAL IN BENALMADENA COSTA

LEASEHOLD of commercial premises, with a beauty salon license, located in Benalmádena Costa. Great location in the Bonanza area and a few metres from Parque de la Paloma, next to all kinds of shops and services such as restaurants, bars, supermarkets, pharmacy, etc... so it is located in a very busy place. It is also an area with a lot of international public, since in the surrounding areas we find many foreign establishments and tourist accommodation throughout the year. This business has been run by its current owner for 12 years, so it has a large clientele both national and international. 72 m2 premises, completely renovated in 2020. Equipped and ready to use from day one. It has 5 work stations, a hair washing area, a customer reception with sofa areas, a bathroom, air conditioning and a room used as a storage room with a washing machine, dryer and a small refrigerator. The ...