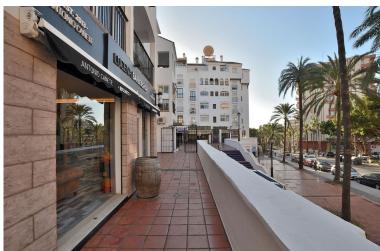

## COMMERCIAL IN BENALMADENA COSTA

LEASEHOLD of commercial premises, with a beauty salon license, located in Benalmádena Costa. Great location in the Bonanza area and a few metres from Parque de la Paloma, next to all kinds of shops and services such as restaurants, bars, supermarkets, pharmacy, etc... so it is located in a very busy place. It is also an area with a lot of international public, since in the surrounding areas we find many foreign establishments and tourist accommodation throughout the year. This business has been run by its current owner for 12 years, so it has a large clientele both national and international. 72 m2 premises, completely renovated in 2020. Equipped and ready to use from day one. It has 5 work stations, a hair washing area, a customer reception with sofa areas, a bathroom, air conditioning and a room used as a storage room with a washing machine, dryer and a small refrigerator. The ...