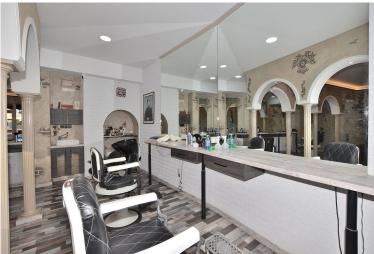

## COMMERCIAL IN BENALMADENA COSTA

LEASEHOLD of commercial premises, with a beauty salon license, located in Benalmádena Costa. Great location in the Bonanza area and a few metres from Parque de la Paloma, next to all kinds of shops and services such as restaurants, bars, supermarkets, pharmacy, etc... so it is located in a very busy place. It is also an area with a lot of international public, since in the surrounding areas we find many foreign establishments and tourist accommodation throughout the year. This business has been run by its current owner for 12 years, so it has a large clientele both national and international. 72 m2 premises, completely renovated in 2020. Equipped and ready to use from day one. It has 5 work stations, a hair washing area, a customer reception with sofa areas, a bathroom, air conditioning and a room used as a storage room with a washing machine, dryer and a small refrigerator. The ...