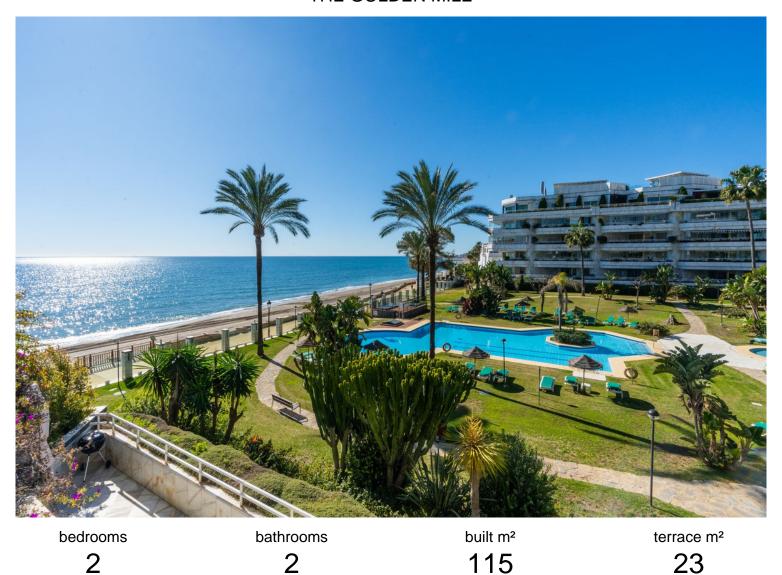

## THE GOLDEN MILE

## APARTMENT IN THE GOLDEN MILE

Located in the exclusive Playa Esmeralda development, this southwest-facing apartment offers a perfect blend of comfort, quality, and prime location. With two spacious bedrooms and two newly renovated bathrooms, both featuring modern walk-in showers, this home is designed for effortless living. The kitchen has been fully refurbished, combining contemporary style with top-quality finishes. The large terrace is fitted with foldable glass panels, allowing for year-round enjoyment of the stunning sea views. Whether open to the fresh air or enclosed for comfort, this space offers true indoor-outdoor living. Playa Esmeralda is a high-end beachfront community known for its direct access to the Paseo Marítimo, an outdoor swimming pool with a separate paddling pool, a fully equipped gym, and 24-hour security. The property includes a large parking space and a private trastero, providing additi...