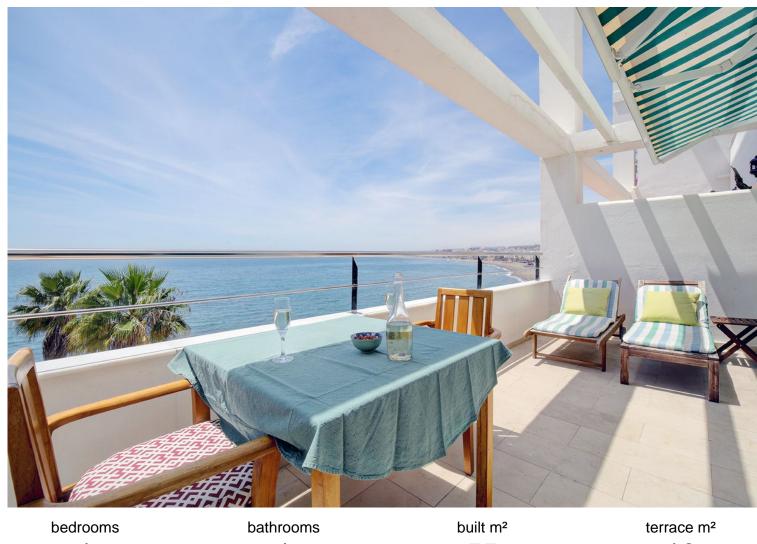

## **ESTEPONA**

bedrooms bathrooms built m<sup>2</sup> terrace m

1 1 55 16

## APARTMENT IN ESTEPONA

LOCATION - LOCATION In the best located building in Estepona, right by the sea and at the beginning of the promenade lies apartment building Jacaranda. There is now a unique opportunity to buy an apartment in this building where there is hardly ever anything forsale. The Carrefour, a large supermarket is next door. At the bottom of the building, on the promenade are 3 bars and an excellent fish restaurant where you can enjoy a drink, a snack or meal in the sun until late in the afternoon. The distance to the centre of the village with its many restaurants, beach clubs, bars and cosy shops is 7-10 minutes' walk. The marina can be reached via the promenade a 40-minute walk away. This apartment has 1 very spacious bedroom and 1 bathroom with walk-in shower. The apartment has an area of 55 m2. Enough metres to create a 2nd bedroom through conversion. The uncovered terrace ...