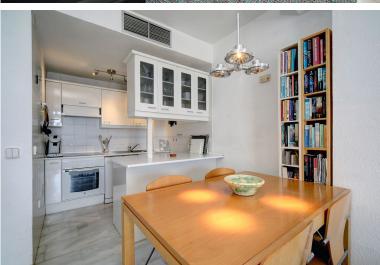

## APARTMENT IN ESTEPONA

LOCATION - LOCATION In the best located building in Estepona, right by the sea and at the beginning of the promenade lies apartment building Jacaranda. There is now a unique opportunity to buy an apartment in this building where there is hardly ever anything forsale. The Carrefour, a large supermarket is next door. At the bottom of the building, on the promenade are 3 bars and an excellent fish restaurant where you can enjoy a drink, a snack or meal in the sun until late in the afternoon. The distance to the centre of the village with its many restaurants, beach clubs, bars and cosy shops is 7-10 minutes' walk. The marina can be reached via the promenade a 40-minute walk away. This apartment has 1 very spacious bedroom and 1 bathroom with walk-in shower. The apartment has an area of 55 m2. Enough metres to create a 2nd bedroom through conversion. The uncovered terrace ...