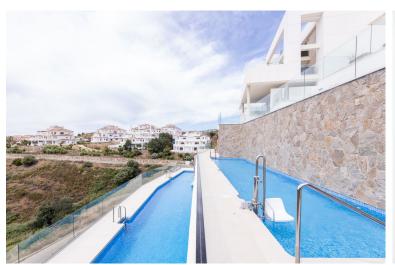

## PENTHOUSE IN NUEVA ANDALUCÍA

Welcome to La Morelia , one of the very unique modern communities in a sought after Nueva Andalucia. Perfectly positioned giving stunning sea and city views from the terrace , infinity pool and living room . This property has one of the biggest private pool in the whole community which makes it very special. Moreover it's a corner unit facing East -South providing morning sun . The terrace is extremely spacious with a possibility to create an outdoor kitchen. The apartment is very bright and has plenty of light . You have a garage and an elevator that goes directly to the floor the apartment is on. Perfect for rental insvestment as well as a permanent home.