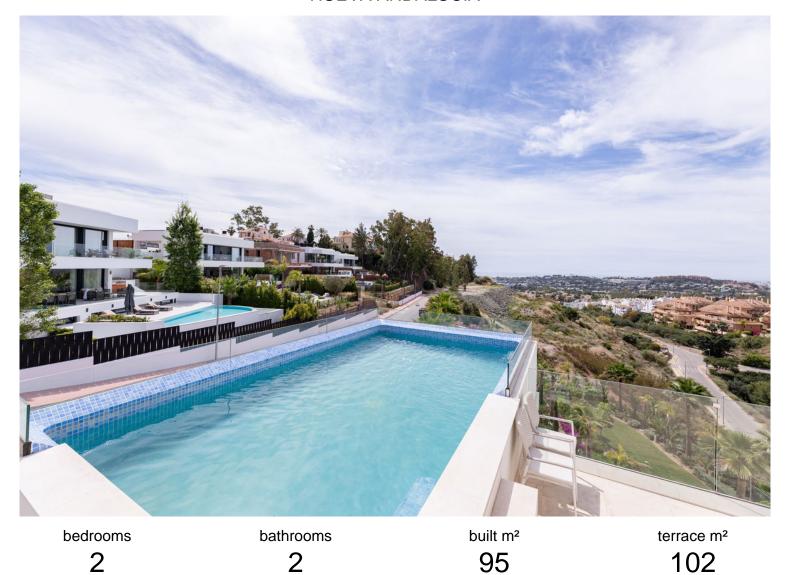

## PENTHOUSE IN NUEVA ANDALUCÍA

Welcome to La Morelia , one of the very unique modern communities in a sought after Nueva Andalucia. Perfectly positioned giving stunning sea and city views from the terrace , infinity pool and living room . This property has one of the biggest private pool in the whole community which makes it very special. Moreover it's a corner unit facing East -South providing morning sun . The terrace is extremely spacious with a possibility to create an outdoor kitchen. The apartment is very bright and has plenty of light . You have a garage and an elevator that goes directly to the floor the apartment is on. Perfect for rental insvestment as well as a permanent home.