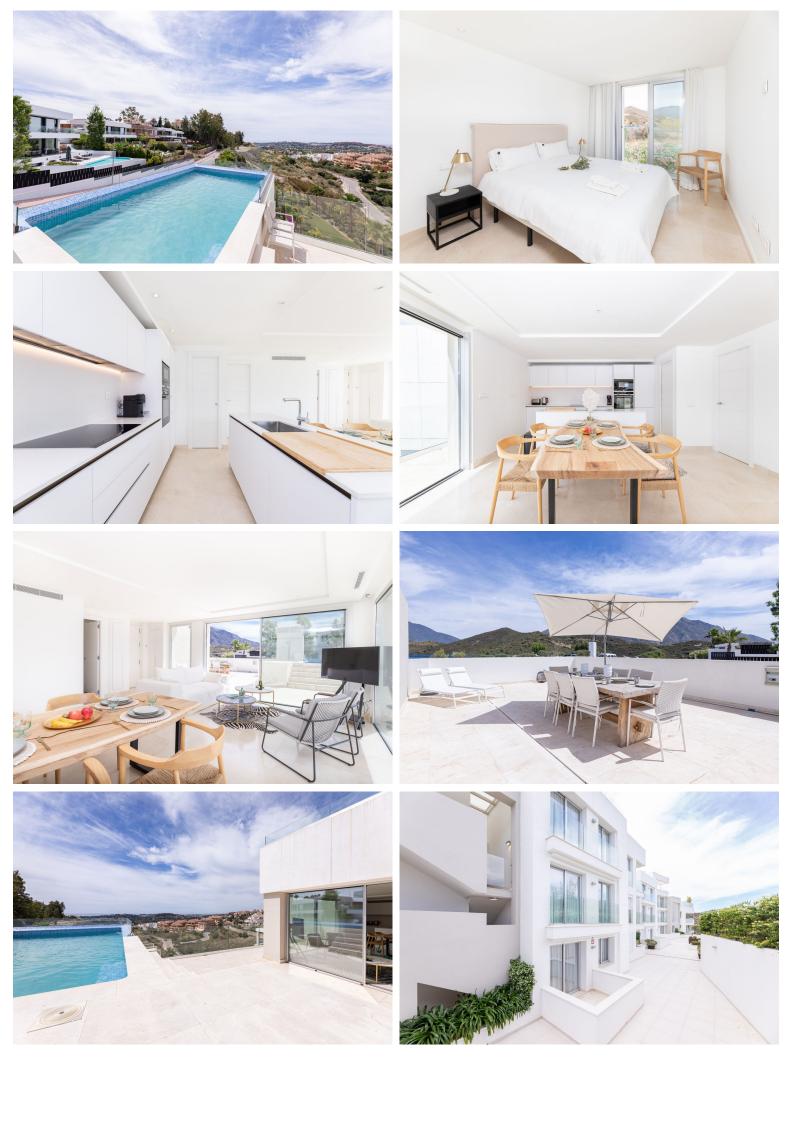

## PENTHOUSE IN NUEVA ANDALUCÍA

Welcome to La Morelia , one of the very unique modern communities in a sought after Nueva Andalucia. Perfectly positioned giving stunning sea and city views from the terrace , infinity pool and living room . This property has one of the biggest private pool in the whole community which makes it very special. Moreover it's a corner unit facing East -South providing morning sun . The terrace is extremely spacious with a possibility to create an outdoor kitchen. The apartment is very bright and has plenty of light . You have a garage and an elevator that goes directly to the floor the apartment is on. Perfect for rental insvestment as well as a permanent home.