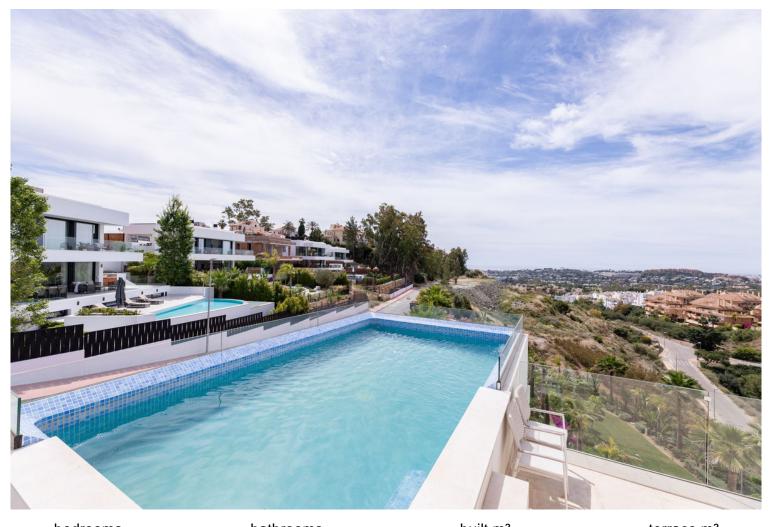

## NUEVA ANDALUCÍA

bedrooms bathrooms built  $m^2$  terrace  $m^2$  2 95 102

## PENTHOUSE IN NUEVA ANDALUCÍA

Welcome to La Morelia , one of the very unique modern communities in a sought after Nueva Andalucia. Perfectly positioned giving stunning sea and city views from the terrace , infinity pool and living room . This property has one of the biggest private pool in the whole community which makes it very special. Moreover it's a corner unit facing East -South providing morning sun . The terrace is extremely spacious with a possibility to create an outdoor kitchen. The apartment is very bright and has plenty of light . You have a garage and an elevator that goes directly to the floor the apartment is on. Perfect for rental insvestment as well as a permanent home.