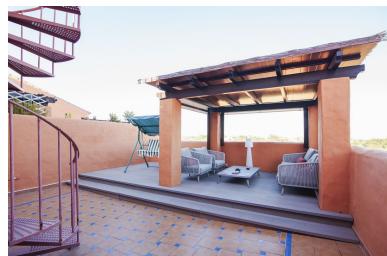

## PENTHOUSE IN ATALAYA

Penthouse with a big solarium and stunning sea views in Gazules del Sol This fantastic duplex penthouse is located in one of the most desirable areas of the Costa del Sol's "Golden Triangle," in Benahavís near Guadalmina. Surrounded by top golf courses and walking distance from essential amenities such as Atalaya International School, supermarkets, and restaurants, this property offers both luxury and convenience. The penthouse features three bedrooms, two bathrooms, a spacious living room, a separate kitchen with a utility room, big terraces (58sqm) with breathtaking sea, mountain and golf views and a huge solarium of 118 sqm. Price includes two (2) parking spaces and a storage room. Set within an exclusive gated community, residents enjoy 24-hour security, four outdoor pools, a heated indoor pool, sauna a gym, a paddle & tennis court, and beautifully landscaped g...