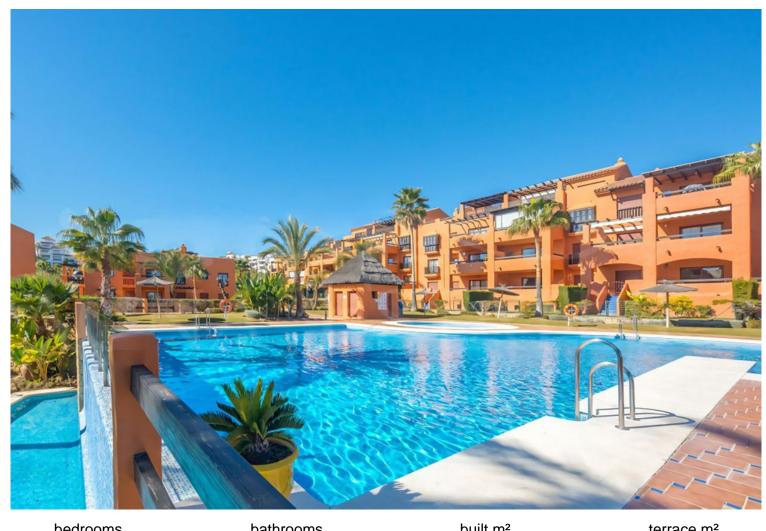

## **ATALAYA**

bedrooms bathrooms built m² terrace m² 132 176

## PENTHOUSE IN ATALAYA

Penthouse with a big solarium and stunning sea views in Gazules del Sol This fantastic duplex penthouse is located in one of the most desirable areas of the Costa del Sol's "Golden Triangle," in Benahavís near Guadalmina. Surrounded by top golf courses and walking distance from essential amenities such as Atalaya International School, supermarkets, and restaurants, this property offers both luxury and convenience. The penthouse features three bedrooms, two bathrooms, a spacious living room, a separate kitchen with a utility room, big terraces (58sqm) with breathtaking sea, mountain and golf views and a huge solarium of 118 sqm. Price includes two (2) parking spaces and a storage room. Set within an exclusive gated community, residents enjoy 24-hour security, four outdoor pools, a heated indoor pool, sauna a gym, a paddle & tennis court, and beautifully landscaped g...