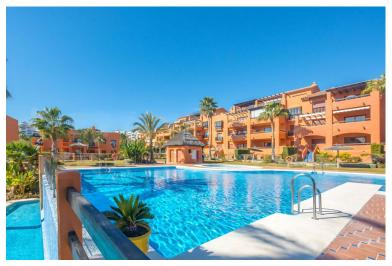

## PENTHOUSE IN ATALAYA

Penthouse with a big solarium and stunning sea views in Gazules del Sol This fantastic duplex penthouse is located in one of the most desirable areas of the Costa del Sol's "Golden Triangle," in Benahavís near Guadalmina. Surrounded by top golf courses and walking distance from essential amenities such as Atalaya International School, supermarkets, and restaurants, this property offers both luxury and convenience. The penthouse features three bedrooms, two bathrooms, a spacious living room, a separate kitchen with a utility room, big terraces (58sqm) with breathtaking sea, mountain and golf views and a huge solarium of 118 sqm. Price includes two (2) parking spaces and a storage room. Set within an exclusive gated community, residents enjoy 24-hour security, four outdoor pools, a heated indoor pool, sauna a gym, a paddle & tennis court, and beautifully landscaped g...