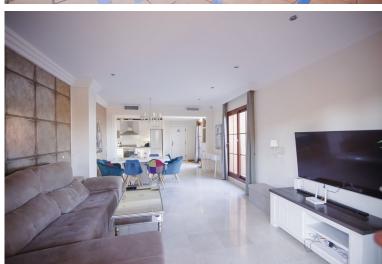

## PENTHOUSE IN ATALAYA

Penthouse with a big solarium and stunning sea views in Gazules del Sol This fantastic duplex penthouse is located in one of the most desirable areas of the Costa del Sol's "Golden Triangle," in Benahavís near Guadalmina. Surrounded by top golf courses and walking distance from essential amenities such as Atalaya International School, supermarkets, and restaurants, this property offers both luxury and convenience. The penthouse features three bedrooms, two bathrooms, a spacious living room, a separate kitchen with a utility room, big terraces (58sqm) with breathtaking sea, mountain and golf views and a huge solarium of 118 sqm. Price includes two (2) parking spaces and a storage room. Set within an exclusive gated community, residents enjoy 24-hour security, four outdoor pools, a heated indoor pool, sauna a gym, a paddle & tennis court, and beautifully landscaped g...