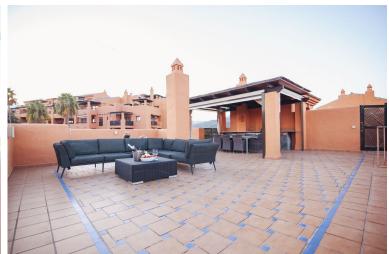

## PENTHOUSE IN ATALAYA

Penthouse with a big solarium and stunning sea views in Gazules del Sol This fantastic duplex penthouse is located in one of the most desirable areas of the Costa del Sol's "Golden Triangle," in Benahavís near Guadalmina. Surrounded by top golf courses and walking distance from essential amenities such as Atalaya International School, supermarkets, and restaurants, this property offers both luxury and convenience. The penthouse features three bedrooms, two bathrooms, a spacious living room, a separate kitchen with a utility room, big terraces (58sqm) with breathtaking sea, mountain and golf views and a huge solarium of 118 sqm. Price includes two (2) parking spaces and a storage room. Set within an exclusive gated community, residents enjoy 24-hour security, four outdoor pools, a heated indoor pool, sauna a gym, a paddle & tennis court, and beautifully landscaped g...