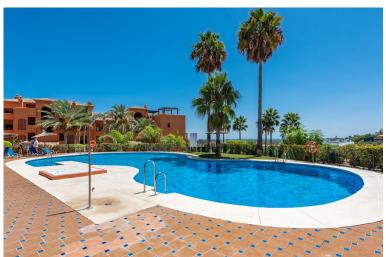

## PENTHOUSE IN ATALAYA

Penthouse with a big solarium and stunning sea views in Gazules del Sol This fantastic duplex penthouse is located in one of the most desirable areas of the Costa del Sol's "Golden Triangle," in Benahavís near Guadalmina. Surrounded by top golf courses and walking distance from essential amenities such as Atalaya International School, supermarkets, and restaurants, this property offers both luxury and convenience. The penthouse features three bedrooms, two bathrooms, a spacious living room, a separate kitchen with a utility room, big terraces (58sqm) with breathtaking sea, mountain and golf views and a huge solarium of 118 sqm. Price includes two (2) parking spaces and a storage room. Set within an exclusive gated community, residents enjoy 24-hour security, four outdoor pools, a heated indoor pool, sauna a gym, a paddle & tennis court, and beautifully landscaped g...