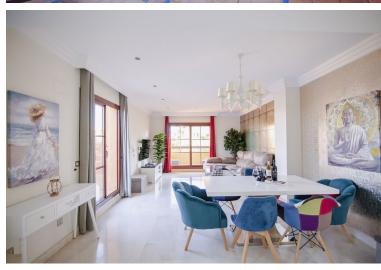

## PENTHOUSE IN ATALAYA

Penthouse with a big solarium and stunning sea views in Gazules del Sol This fantastic duplex penthouse is located in one of the most desirable areas of the Costa del Sol's "Golden Triangle," in Benahavís near Guadalmina. Surrounded by top golf courses and walking distance from essential amenities such as Atalaya International School, supermarkets, and restaurants, this property offers both luxury and convenience. The penthouse features three bedrooms, two bathrooms, a spacious living room, a separate kitchen with a utility room, big terraces (58sqm) with breathtaking sea, mountain and golf views and a huge solarium of 118 sqm. Price includes two (2) parking spaces and a storage room. Set within an exclusive gated community, residents enjoy 24-hour security, four outdoor pools, a heated indoor pool, sauna a gym, a paddle & tennis court, and beautifully landscaped g...