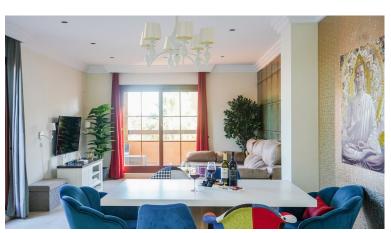

## PENTHOUSE IN ATALAYA

Penthouse with a big solarium and stunning sea views in Gazules del Sol This fantastic duplex penthouse is located in one of the most desirable areas of the Costa del Sol's "Golden Triangle," in Benahavís near Guadalmina. Surrounded by top golf courses and walking distance from essential amenities such as Atalaya International School, supermarkets, and restaurants, this property offers both luxury and convenience. The penthouse features three bedrooms, two bathrooms, a spacious living room, a separate kitchen with a utility room, big terraces (58sqm) with breathtaking sea, mountain and golf views and a huge solarium of 118 sqm. Price includes two (2) parking spaces and a storage room. Set within an exclusive gated community, residents enjoy 24-hour security, four outdoor pools, a heated indoor pool, sauna a gym, a paddle & tennis court, and beautifully landscaped g...