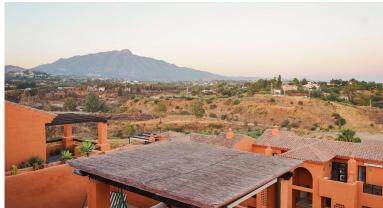

## PENTHOUSE IN ATALAYA

Penthouse with a big solarium and stunning sea views in Gazules del Sol This fantastic duplex penthouse is located in one of the most desirable areas of the Costa del Sol's "Golden Triangle," in Benahavís near Guadalmina. Surrounded by top golf courses and walking distance from essential amenities such as Atalaya International School, supermarkets, and restaurants, this property offers both luxury and convenience. The penthouse features three bedrooms, two bathrooms, a spacious living room, a separate kitchen with a utility room, big terraces (58sqm) with breathtaking sea, mountain and golf views and a huge solarium of 118 sqm. Price includes two (2) parking spaces and a storage room. Set within an exclusive gated community, residents enjoy 24-hour security, four outdoor pools, a heated indoor pool, sauna a gym, a paddle & tennis court, and beautifully landscaped g...