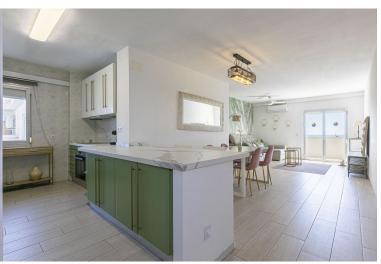

## PENTHOUSE IN CALAHONDA

Discover your personal oasis in this stunning top-floor apartment, where every corner offers unobstructed sea views. This sunny home faces southwest, ensuring exceptional natural light and warmth throughout the day. Situated on a corner, its location allows for maximum privacy and tranquility. The apartment consists of two large double bedrooms, perfect for relaxing and waking up to sea views. The modernly equipped bathroom provides a comfortable and functional space. The open-plan kitchen blends seamlessly with the living room, creating an ideal environment for cooking while contemplating the Mediterranean Sea. The urbanization in which this real estate gem is located offers beautiful, well-kept gardens, and two swimming pools: one for adults and another specially designed for the little ones in the house. In addition, the community garage provides comfort and security for your vehic...