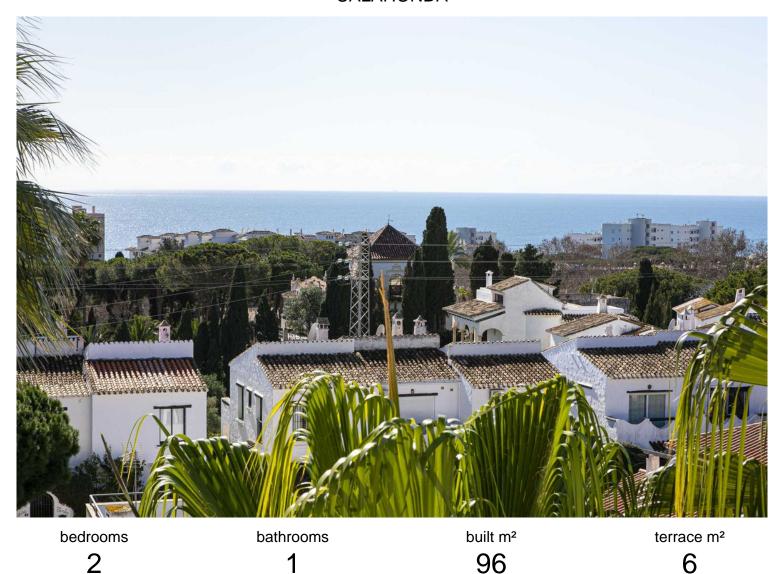

## CALAHONDA

## PENTHOUSE IN CALAHONDA

Discover your personal oasis in this stunning top-floor apartment, where every corner offers unobstructed sea views. This sunny home faces southwest, ensuring exceptional natural light and warmth throughout the day. Situated on a corner, its location allows for maximum privacy and tranquility. The apartment consists of two large double bedrooms, perfect for relaxing and waking up to sea views. The modernly equipped bathroom provides a comfortable and functional space. The open-plan kitchen blends seamlessly with the living room, creating an ideal environment for cooking while contemplating the Mediterranean Sea. The urbanization in which this real estate gem is located offers beautiful, well-kept gardens, and two swimming pools: one for adults and another specially designed for the little ones in the house. In addition, the community garage provides comfort and security for your vehic...