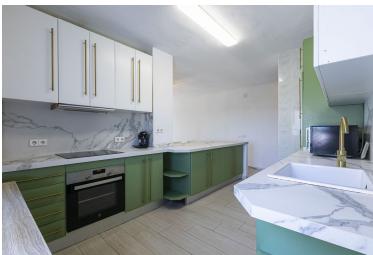

## PENTHOUSE IN CALAHONDA

Discover your personal oasis in this stunning top-floor apartment, where every corner offers unobstructed sea views. This sunny home faces southwest, ensuring exceptional natural light and warmth throughout the day. Situated on a corner, its location allows for maximum privacy and tranquility. The apartment consists of two large double bedrooms, perfect for relaxing and waking up to sea views. The modernly equipped bathroom provides a comfortable and functional space. The open-plan kitchen blends seamlessly with the living room, creating an ideal environment for cooking while contemplating the Mediterranean Sea. The urbanization in which this real estate gem is located offers beautiful, well-kept gardens, and two swimming pools: one for adults and another specially designed for the little ones in the house. In addition, the community garage provides comfort and security for your vehic...