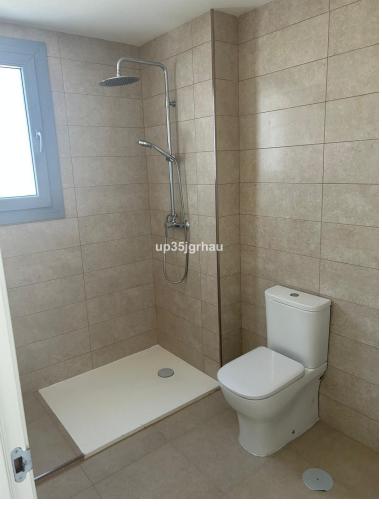

## PENTHOUSE IN ESTEPONA

Top Floor Apartment, Estepona, Costa del Sol. 2 Bedrooms, 2 Bathrooms, Built 100 m<sup>2</sup>, Terrace 18 m<sup>2</sup>. Setting : Close To Port, Close To Shops, Close To Sea, Close To Town, Close To Schools, Close To Forest, Urbanisation. Orientation : South. Condition : Excellent. Pool : Communal. Climate Control : Air Conditioning. Views : Sea, Mountain, Golf, Country. Features : Covered Terrace, Lift, Fitted Wardrobes, Near Transport, Satellite TV, WiFi, Games Room, Storage Room, Utility Room, Ensuite Bathroom, Marble Flooring, Double Glazing. Furniture : Part Furnished. Kitchen : Partially Fitted. Garden : Communal. Parking : Covered, Private. Utilities : Electricity, Drinkable Water. Category : Investment.