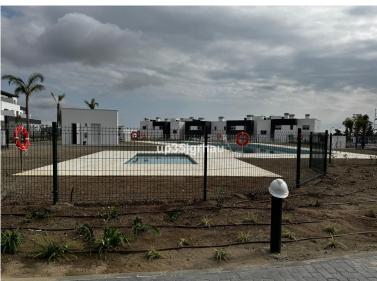

## PENTHOUSE IN ESTEPONA

Top Floor Apartment, Estepona, Costa del Sol. 2 Bedrooms, 2 Bathrooms, Built 100 m<sup>2</sup>, Terrace 18 m<sup>2</sup>. Setting : Close To Port, Close To Shops, Close To Sea, Close To Town, Close To Schools, Close To Forest, Urbanisation. Orientation : South. Condition : Excellent. Pool : Communal. Climate Control : Air Conditioning. Views : Sea, Mountain, Golf, Country. Features : Covered Terrace, Lift, Fitted Wardrobes, Near Transport, Satellite TV, WiFi, Games Room, Storage Room, Utility Room, Ensuite Bathroom, Marble Flooring, Double Glazing. Furniture : Part Furnished. Kitchen : Partially Fitted. Garden : Communal. Parking : Covered, Private. Utilities : Electricity, Drinkable Water. Category : Investment.