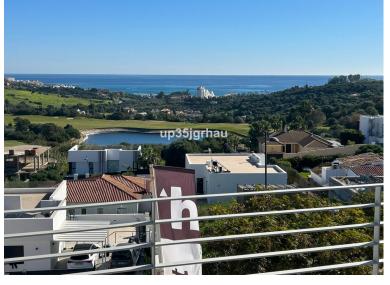

## PENTHOUSE IN ESTEPONA

Top Floor Apartment, Estepona, Costa del Sol. 2 Bedrooms, 2 Bathrooms, Built 100 m<sup>2</sup>, Terrace 18 m<sup>2</sup>. Setting : Close To Port, Close To Shops, Close To Sea, Close To Town, Close To Schools, Close To Forest, Urbanisation. Orientation : South. Condition : Excellent. Pool : Communal. Climate Control : Air Conditioning. Views : Sea, Mountain, Golf, Country. Features : Covered Terrace, Lift, Fitted Wardrobes, Near Transport, Satellite TV, WiFi, Games Room, Storage Room, Utility Room, Ensuite Bathroom, Marble Flooring, Double Glazing. Furniture : Part Furnished. Kitchen : Partially Fitted. Garden : Communal. Parking : Covered, Private. Utilities : Electricity, Drinkable Water. Category : Investment.