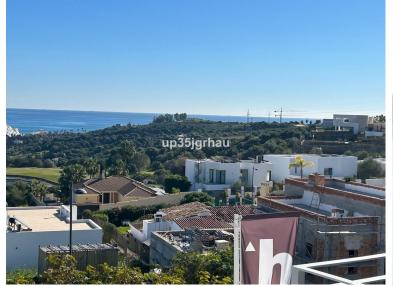

## PENTHOUSE IN ESTEPONA

Top Floor Apartment, Estepona, Costa del Sol. 2 Bedrooms, 2 Bathrooms, Built 100 m<sup>2</sup>, Terrace 18 m<sup>2</sup>. Setting : Close To Port, Close To Shops, Close To Sea, Close To Town, Close To Schools, Close To Forest, Urbanisation. Orientation : South. Condition : Excellent. Pool : Communal. Climate Control : Air Conditioning. Views : Sea, Mountain, Golf, Country. Features : Covered Terrace, Lift, Fitted Wardrobes, Near Transport, Satellite TV, WiFi, Games Room, Storage Room, Utility Room, Ensuite Bathroom, Marble Flooring, Double Glazing. Furniture : Part Furnished. Kitchen : Partially Fitted. Garden : Communal. Parking : Covered, Private. Utilities : Electricity, Drinkable Water. Category : Investment.