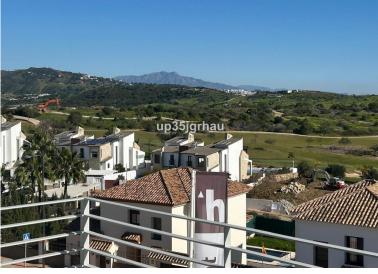

## PENTHOUSE IN ESTEPONA

Top Floor Apartment, Estepona, Costa del Sol. 2 Bedrooms, 2 Bathrooms, Built 100 m<sup>2</sup>, Terrace 18 m<sup>2</sup>. Setting : Close To Port, Close To Shops, Close To Sea, Close To Town, Close To Schools, Close To Forest, Urbanisation. Orientation : South. Condition : Excellent. Pool : Communal. Climate Control : Air Conditioning. Views : Sea, Mountain, Golf, Country. Features : Covered Terrace, Lift, Fitted Wardrobes, Near Transport, Satellite TV, WiFi, Games Room, Storage Room, Utility Room, Ensuite Bathroom, Marble Flooring, Double Glazing. Furniture : Part Furnished. Kitchen : Partially Fitted. Garden : Communal. Parking : Covered, Private. Utilities : Electricity, Drinkable Water. Category : Investment.