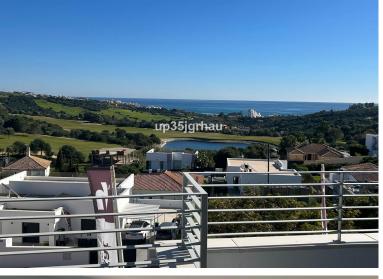

## PENTHOUSE IN ESTEPONA

Top Floor Apartment, Estepona, Costa del Sol. 2 Bedrooms, 2 Bathrooms, Built 100 m<sup>2</sup>, Terrace 18 m<sup>2</sup>. Setting : Close To Port, Close To Shops, Close To Sea, Close To Town, Close To Schools, Close To Forest, Urbanisation. Orientation : South. Condition : Excellent. Pool : Communal. Climate Control : Air Conditioning. Views : Sea, Mountain, Golf, Country. Features : Covered Terrace, Lift, Fitted Wardrobes, Near Transport, Satellite TV, WiFi, Games Room, Storage Room, Utility Room, Ensuite Bathroom, Marble Flooring, Double Glazing. Furniture : Part Furnished. Kitchen : Partially Fitted. Garden : Communal. Parking : Covered, Private. Utilities : Electricity, Drinkable Water. Category : Investment.