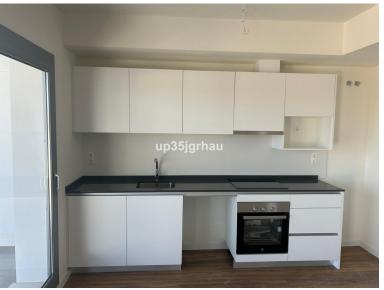

## PENTHOUSE IN ESTEPONA

Top Floor Apartment, Estepona, Costa del Sol. 2 Bedrooms, 2 Bathrooms, Built 100 m<sup>2</sup>, Terrace 18 m<sup>2</sup>. Setting : Close To Port, Close To Shops, Close To Sea, Close To Town, Close To Schools, Close To Forest, Urbanisation. Orientation : South. Condition : Excellent. Pool : Communal. Climate Control : Air Conditioning. Views : Sea, Mountain, Golf, Country. Features : Covered Terrace, Lift, Fitted Wardrobes, Near Transport, Satellite TV, WiFi, Games Room, Storage Room, Utility Room, Ensuite Bathroom, Marble Flooring, Double Glazing. Furniture : Part Furnished. Kitchen : Partially Fitted. Garden : Communal. Parking : Covered, Private. Utilities : Electricity, Drinkable Water. Category : Investment.