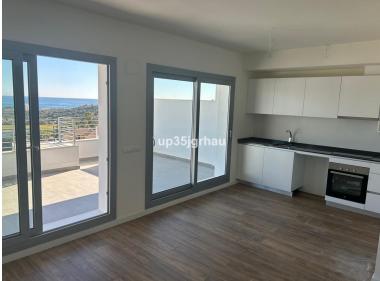

## PENTHOUSE IN ESTEPONA

Top Floor Apartment, Estepona, Costa del Sol. 2 Bedrooms, 2 Bathrooms, Built 100 m<sup>2</sup>, Terrace 18 m<sup>2</sup>. Setting : Close To Port, Close To Shops, Close To Sea, Close To Town, Close To Schools, Close To Forest, Urbanisation. Orientation : South. Condition : Excellent. Pool : Communal. Climate Control : Air Conditioning. Views : Sea, Mountain, Golf, Country. Features : Covered Terrace, Lift, Fitted Wardrobes, Near Transport, Satellite TV, WiFi, Games Room, Storage Room, Utility Room, Ensuite Bathroom, Marble Flooring, Double Glazing. Furniture : Part Furnished. Kitchen : Partially Fitted. Garden : Communal. Parking : Covered, Private. Utilities : Electricity, Drinkable Water. Category : Investment.