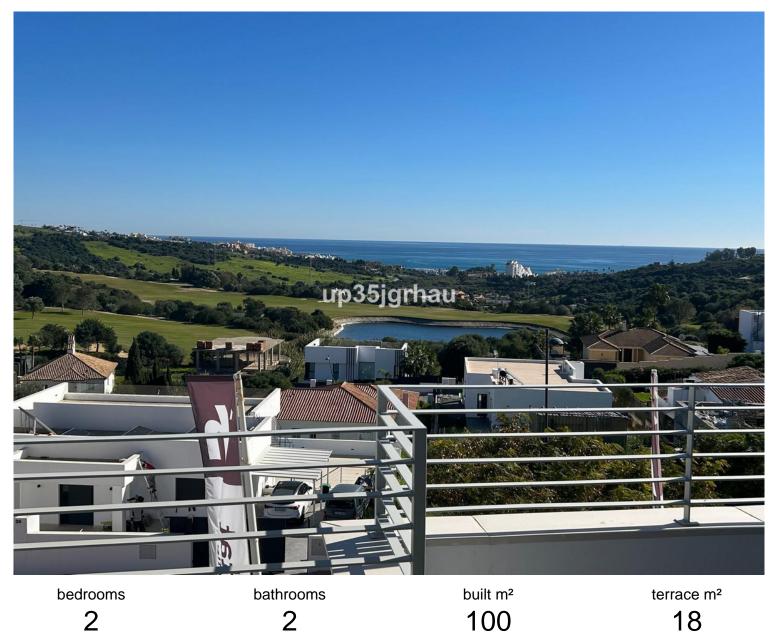

## PENTHOUSE IN ESTEPONA

Top Floor Apartment, Estepona, Costa del Sol. 2 Bedrooms, 2 Bathrooms, Built 100 m<sup>2</sup>, Terrace 18 m<sup>2</sup>. Setting : Close To Port, Close To Shops, Close To Sea, Close To Town, Close To Schools, Close To Forest, Urbanisation. Orientation : South. Condition : Excellent. Pool : Communal. Climate Control : Air Conditioning. Views : Sea, Mountain, Golf, Country. Features : Covered Terrace, Lift, Fitted Wardrobes, Near Transport, Satellite TV, WiFi, Games Room, Storage Room, Utility Room, Ensuite Bathroom, Marble Flooring, Double Glazing. Furniture : Part Furnished. Kitchen : Partially Fitted. Garden : Communal. Parking : Covered, Private. Utilities : Electricity, Drinkable Water. Category : Investment.