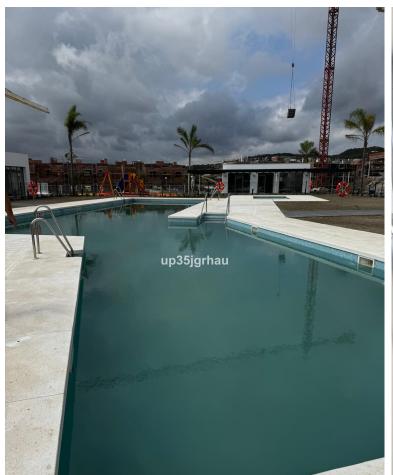

## PENTHOUSE IN ESTEPONA

Top Floor Apartment, Estepona, Costa del Sol. 2 Bedrooms, 2 Bathrooms, Built 100 m<sup>2</sup>, Terrace 18 m<sup>2</sup>. Setting : Close To Port, Close To Shops, Close To Sea, Close To Town, Close To Schools, Close To Forest, Urbanisation. Orientation : South. Condition : Excellent. Pool : Communal. Climate Control : Air Conditioning. Views : Sea, Mountain, Golf, Country. Features : Covered Terrace, Lift, Fitted Wardrobes, Near Transport, Satellite TV, WiFi, Games Room, Storage Room, Utility Room, Ensuite Bathroom, Marble Flooring, Double Glazing. Furniture : Part Furnished. Kitchen : Partially Fitted. Garden : Communal. Parking : Covered, Private. Utilities : Electricity, Drinkable Water. Category : Investment.