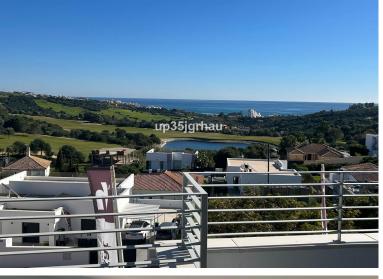

## PENTHOUSE IN ESTEPONA

Top Floor Apartment, Estepona, Costa del Sol. 2 Bedrooms, 2 Bathrooms, Built 100 m², Terrace 18 m². Setting : Close To Port, Close To Shops, Close To Sea, Close To Town, Close To Schools, Close To Forest, Urbanisation. Orientation : South. Condition : Excellent. Pool : Communal. Climate Control : Air Conditioning. Views : Sea, Mountain, Golf, Country. Features : Covered Terrace, Lift, Fitted Wardrobes, Near Transport, Satellite TV, WiFi, Games Room, Storage Room, Utility Room, Ensuite Bathroom, Marble Flooring, Double Glazing. Furniture : Part Furnished. Kitchen : Partially Fitted. Garden : Communal. Parking : Covered, Private. Utilities : Electricity, Drinkable Water. Category : Investment.