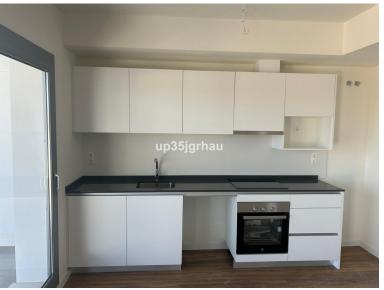

## PENTHOUSE IN ESTEPONA

Top Floor Apartment, Estepona, Costa del Sol. 2 Bedrooms, 2 Bathrooms, Built 100 m², Terrace 18 m². Setting : Close To Port, Close To Shops, Close To Sea, Close To Town, Close To Schools, Close To Forest, Urbanisation. Orientation : South. Condition : Excellent. Pool : Communal. Climate Control : Air Conditioning. Views : Sea, Mountain, Golf, Country. Features : Covered Terrace, Lift, Fitted Wardrobes, Near Transport, Satellite TV, WiFi, Games Room, Storage Room, Utility Room, Ensuite Bathroom, Marble Flooring, Double Glazing. Furniture : Part Furnished. Kitchen : Partially Fitted. Garden : Communal. Parking : Covered, Private. Utilities : Electricity, Drinkable Water. Category : Investment.