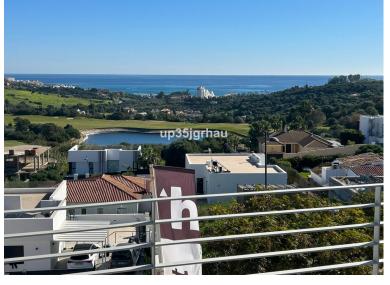

## PENTHOUSE IN ESTEPONA

Top Floor Apartment, Estepona, Costa del Sol. 2 Bedrooms, 2 Bathrooms, Built 100 m², Terrace 18 m². Setting : Close To Port, Close To Shops, Close To Sea, Close To Town, Close To Schools, Close To Forest, Urbanisation. Orientation : South. Condition : Excellent. Pool : Communal. Climate Control : Air Conditioning. Views : Sea, Mountain, Golf, Country. Features : Covered Terrace, Lift, Fitted Wardrobes, Near Transport, Satellite TV, WiFi, Games Room, Storage Room, Utility Room, Ensuite Bathroom, Marble Flooring, Double Glazing. Furniture : Part Furnished. Kitchen : Partially Fitted. Garden : Communal. Parking : Covered, Private. Utilities : Electricity, Drinkable Water. Category : Investment.