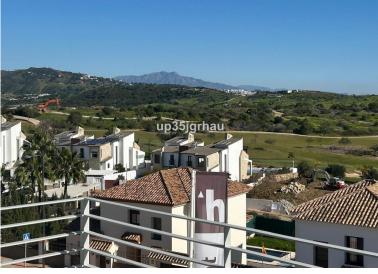

## PENTHOUSE IN ESTEPONA

Top Floor Apartment, Estepona, Costa del Sol. 2 Bedrooms, 2 Bathrooms, Built 100 m², Terrace 18 m². Setting : Close To Port, Close To Shops, Close To Sea, Close To Town, Close To Schools, Close To Forest, Urbanisation. Orientation : South. Condition : Excellent. Pool : Communal. Climate Control : Air Conditioning. Views : Sea, Mountain, Golf, Country. Features : Covered Terrace, Lift, Fitted Wardrobes, Near Transport, Satellite TV, WiFi, Games Room, Storage Room, Utility Room, Ensuite Bathroom, Marble Flooring, Double Glazing. Furniture : Part Furnished. Kitchen : Partially Fitted. Garden : Communal. Parking : Covered, Private. Utilities : Electricity, Drinkable Water. Category : Investment.