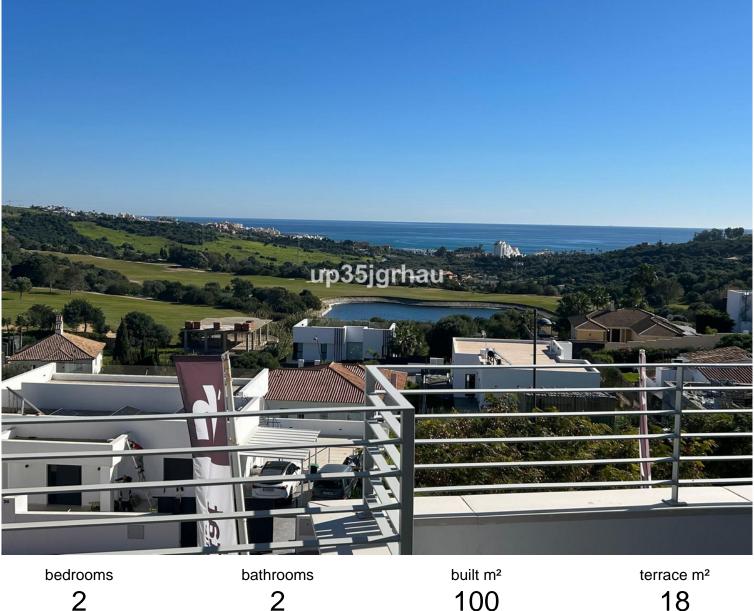

## **ESTEPONA**

2

100

18

## PENTHOUSE IN ESTEPONA

Top Floor Apartment, Estepona, Costa del Sol. 2 Bedrooms, 2 Bathrooms, Built 100 m², Terrace 18 m². Setting : Close To Port, Close To Shops, Close To Sea, Close To Town, Close To Schools, Close To Forest, Urbanisation. Orientation : South. Condition : Excellent. Pool : Communal. Climate Control : Air Conditioning. Views : Sea, Mountain, Golf, Country. Features : Covered Terrace, Lift, Fitted Wardrobes, Near Transport, Satellite TV, WiFi, Games Room, Storage Room, Utility Room, Ensuite Bathroom, Marble Flooring, Double Glazing. Furniture : Part Furnished. Kitchen : Partially Fitted. Garden : Communal. Parking : Covered, Private. Utilities : Electricity, Drinkable Water. Category : Investment.