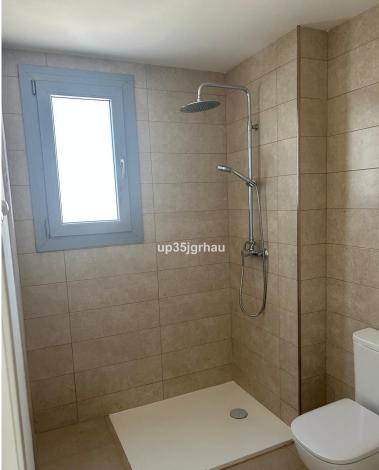

## PENTHOUSE IN ESTEPONA

Top Floor Apartment, Estepona, Costa del Sol. 2 Bedrooms, 2 Bathrooms, Built 100 m², Terrace 18 m². Setting : Close To Port, Close To Shops, Close To Sea, Close To Town, Close To Schools, Close To Forest, Urbanisation. Orientation : South. Condition : Excellent. Pool : Communal. Climate Control : Air Conditioning. Views : Sea, Mountain, Golf, Country. Features : Covered Terrace, Lift, Fitted Wardrobes, Near Transport, Satellite TV, WiFi, Games Room, Storage Room, Utility Room, Ensuite Bathroom, Marble Flooring, Double Glazing. Furniture : Part Furnished. Kitchen : Partially Fitted. Garden : Communal. Parking : Covered, Private. Utilities : Electricity, Drinkable Water. Category : Investment.