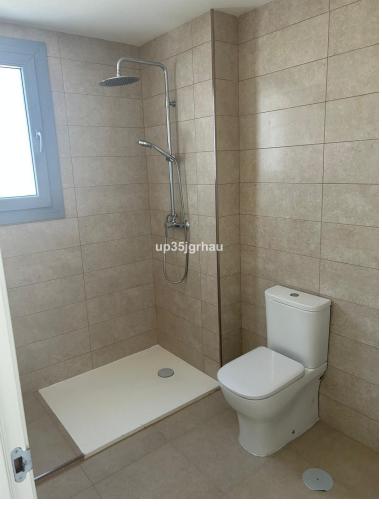

## PENTHOUSE IN ESTEPONA

Top Floor Apartment, Estepona, Costa del Sol. 2 Bedrooms, 2 Bathrooms, Built 100 m², Terrace 18 m². Setting : Close To Port, Close To Shops, Close To Sea, Close To Town, Close To Schools, Close To Forest, Urbanisation. Orientation : South. Condition : Excellent. Pool : Communal. Climate Control : Air Conditioning. Views : Sea, Mountain, Golf, Country. Features : Covered Terrace, Lift, Fitted Wardrobes, Near Transport, Satellite TV, WiFi, Games Room, Storage Room, Utility Room, Ensuite Bathroom, Marble Flooring, Double Glazing. Furniture : Part Furnished. Kitchen : Partially Fitted. Garden : Communal. Parking : Covered, Private. Utilities : Electricity, Drinkable Water. Category : Investment.