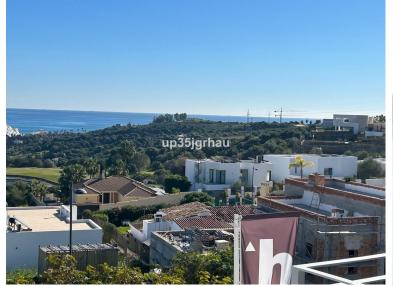

## PENTHOUSE IN ESTEPONA

Top Floor Apartment, Estepona, Costa del Sol. 2 Bedrooms, 2 Bathrooms, Built 100 m², Terrace 18 m². Setting : Close To Port, Close To Shops, Close To Sea, Close To Town, Close To Schools, Close To Forest, Urbanisation. Orientation : South. Condition : Excellent. Pool : Communal. Climate Control : Air Conditioning. Views : Sea, Mountain, Golf, Country. Features : Covered Terrace, Lift, Fitted Wardrobes, Near Transport, Satellite TV, WiFi, Games Room, Storage Room, Utility Room, Ensuite Bathroom, Marble Flooring, Double Glazing. Furniture : Part Furnished. Kitchen : Partially Fitted. Garden : Communal. Parking : Covered, Private. Utilities : Electricity, Drinkable Water. Category : Investment.