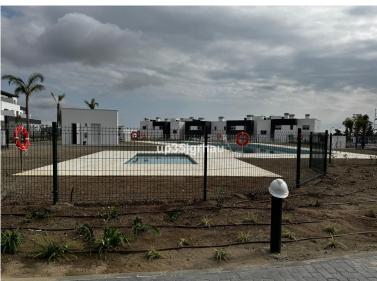

## PENTHOUSE IN ESTEPONA

Top Floor Apartment, Estepona, Costa del Sol. 2 Bedrooms, 2 Bathrooms, Built 100 m², Terrace 18 m². Setting : Close To Port, Close To Shops, Close To Sea, Close To Town, Close To Schools, Close To Forest, Urbanisation. Orientation : South. Condition : Excellent. Pool : Communal. Climate Control : Air Conditioning. Views : Sea, Mountain, Golf, Country. Features : Covered Terrace, Lift, Fitted Wardrobes, Near Transport, Satellite TV, WiFi, Games Room, Storage Room, Utility Room, Ensuite Bathroom, Marble Flooring, Double Glazing. Furniture : Part Furnished. Kitchen : Partially Fitted. Garden : Communal. Parking : Covered, Private. Utilities : Electricity, Drinkable Water. Category : Investment.