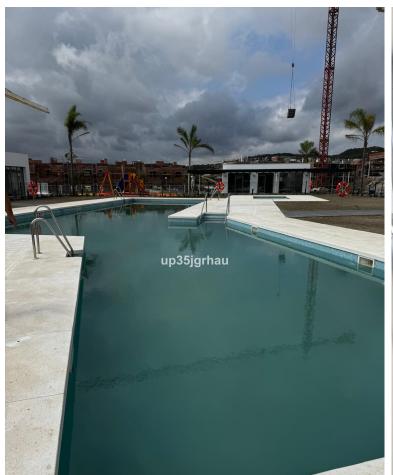

## PENTHOUSE IN ESTEPONA

Top Floor Apartment, Estepona, Costa del Sol. 2 Bedrooms, 2 Bathrooms, Built 100 m², Terrace 18 m². Setting : Close To Port, Close To Shops, Close To Sea, Close To Town, Close To Schools, Close To Forest, Urbanisation. Orientation : South. Condition : Excellent. Pool : Communal. Climate Control : Air Conditioning. Views : Sea, Mountain, Golf, Country. Features : Covered Terrace, Lift, Fitted Wardrobes, Near Transport, Satellite TV, WiFi, Games Room, Storage Room, Utility Room, Ensuite Bathroom, Marble Flooring, Double Glazing. Furniture : Part Furnished. Kitchen : Partially Fitted. Garden : Communal. Parking : Covered, Private. Utilities : Electricity, Drinkable Water. Category : Investment.