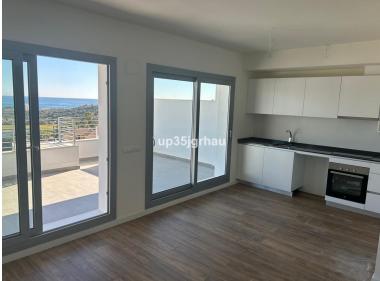

## PENTHOUSE IN ESTEPONA

Top Floor Apartment, Estepona, Costa del Sol. 2 Bedrooms, 2 Bathrooms, Built 100 m², Terrace 18 m². Setting : Close To Port, Close To Shops, Close To Sea, Close To Town, Close To Schools, Close To Forest, Urbanisation. Orientation : South. Condition : Excellent. Pool : Communal. Climate Control : Air Conditioning. Views : Sea, Mountain, Golf, Country. Features : Covered Terrace, Lift, Fitted Wardrobes, Near Transport, Satellite TV, WiFi, Games Room, Storage Room, Utility Room, Ensuite Bathroom, Marble Flooring, Double Glazing. Furniture : Part Furnished. Kitchen : Partially Fitted. Garden : Communal. Parking : Covered, Private. Utilities : Electricity, Drinkable Water. Category : Investment.