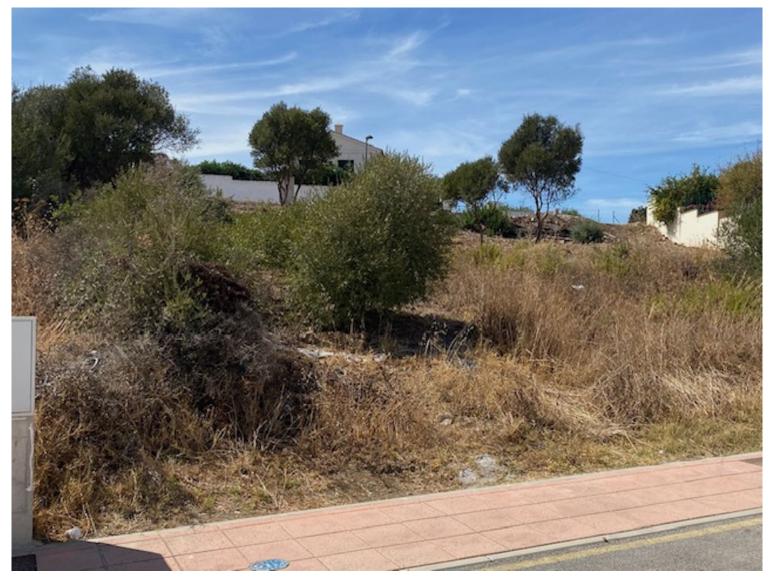

## LAND IN VALLE ROMANO

BUILDING PLOT IN VALLE ROMANO, ESTEPONA WEST Ideally positioned 450 m<sup>2</sup> plot in the thriving and sought-after area of Valle Romano, just west of Estepona's town center. With a south to southeast orientation, this plot benefits from excellent sunlight exposure and is conveniently located near all amenities, the beach, and the prestigious Valle Romano and Azata Golf Courses. Permitted construction: 106 m<sup>2</sup> plus a basement.