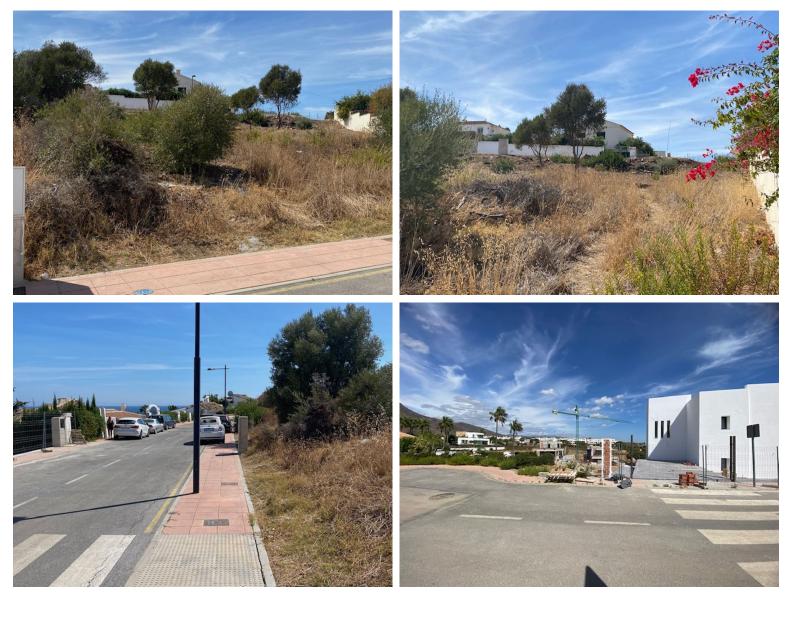

## LAND IN VALLE ROMANO

BUILDING PLOT IN VALLE ROMANO, ESTEPONA WEST Ideally positioned 450 m<sup>2</sup> plot in the thriving and sought-after area of Valle Romano, just west of Estepona's town center. With a south to southeast orientation, this plot benefits from excellent sunlight exposure and is conveniently located near all amenities, the beach, and the prestigious Valle Romano and Azata Golf Courses. Permitted construction: 106 m<sup>2</sup> plus a basement.