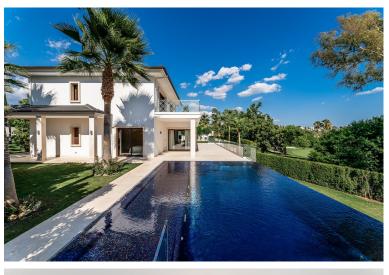

## VILLA IN NUEVA ANDALUCÍA

EXQUISITE LUXURY IN NUEVA ANDALUCÍA, MARBELLA A stunning fusion of cutting-edge technology and natural beauty, located in the heart of Nueva Andalucía. Nestled on a triangular plot with front-row golf views on both sides, this exceptional property sits at the end of a cul-de-sac, ensuring maximum privacy. Crafted with no expense spared, it is built with premium materials, including high-end cabinetry, doors, windows, and electric shutters, all sourced from the renowned luxury brand Roman Clavero. Its prime location places it just minutes from the beach, Puerto Banús, top-tier shops, and Aloha College. This fully furnished residence is elegantly appointed with custom Italian furniture from the prestigious brand Smania, offering sophistication and comfort at its finest. PROPERTY FEATURES: Five en-suite bedrooms Spacious living area with an open-plan design Fully equipped modern kitche...