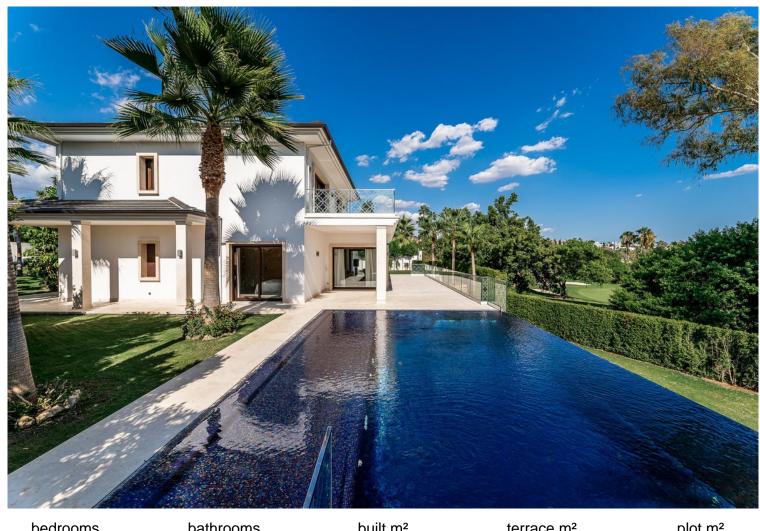

## NUEVA ANDALUCÍA

bedrooms bathrooms built  $m^2$  terrace  $m^2$  plot  $m^2$  7 1,025 75 2,040

## VILLA IN NUEVA ANDALUCÍA

EXQUISITE LUXURY IN NUEVA ANDALUCÍA, MARBELLA A stunning fusion of cutting-edge technology and natural beauty, located in the heart of Nueva Andalucía. Nestled on a triangular plot with front-row golf views on both sides, this exceptional property sits at the end of a cul-de-sac, ensuring maximum privacy. Crafted with no expense spared, it is built with premium materials, including high-end cabinetry, doors, windows, and electric shutters, all sourced from the renowned luxury brand Roman Clavero. Its prime location places it just minutes from the beach, Puerto Banús, top-tier shops, and Aloha College. This fully furnished residence is elegantly appointed with custom Italian furniture from the prestigious brand Smania, offering sophistication and comfort at its finest. PROPERTY FEATURES: Five en-suite bedrooms Spacious living area with an open-plan design Fully equipped modern kitche...