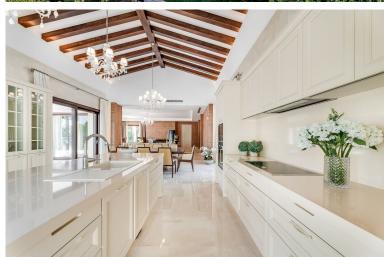

## VILLA IN NUEVA ANDALUCÍA

EXQUISITE LUXURY IN NUEVA ANDALUCÍA, MARBELLA A stunning fusion of cutting-edge technology and natural beauty, located in the heart of Nueva Andalucía. Nestled on a triangular plot with front-row golf views on both sides, this exceptional property sits at the end of a cul-de-sac, ensuring maximum privacy. Crafted with no expense spared, it is built with premium materials, including high-end cabinetry, doors, windows, and electric shutters, all sourced from the renowned luxury brand Roman Clavero. Its prime location places it just minutes from the beach, Puerto Banús, top-tier shops, and Aloha College. This fully furnished residence is elegantly appointed with custom Italian furniture from the prestigious brand Smania, offering sophistication and comfort at its finest. PROPERTY FEATURES: Five en-suite bedrooms Spacious living area with an open-plan design Fully equipped modern kitche...