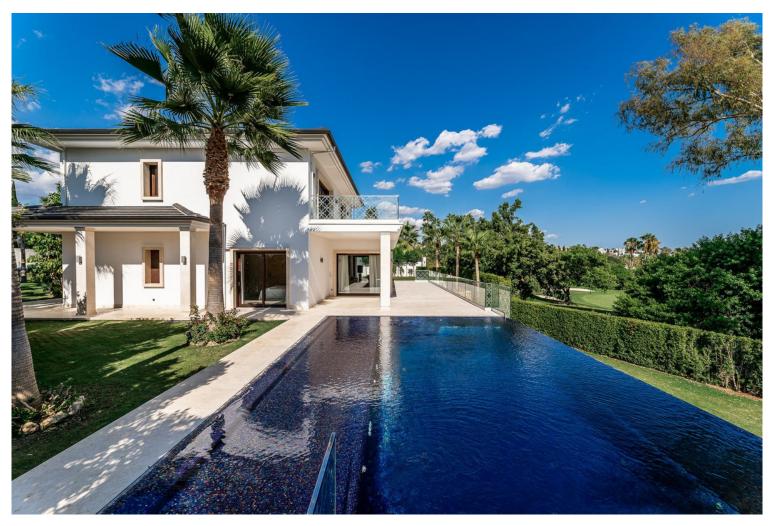

## VILLA IN NUEVA ANDALUCÍA

EXQUISITE LUXURY IN NUEVA ANDALUCÍA, MARBELLA A stunning fusion of cutting-edge technology and natural beauty, located in the heart of Nueva Andalucía. Nestled on a triangular plot with front-row golf views on both sides, this exceptional property sits at the end of a cul-de-sac, ensuring maximum privacy. Crafted with no expense spared, it is built with premium materials, including high-end cabinetry, doors, windows, and electric shutters, all sourced from the renowned luxury brand Roman Clavero. Its prime location places it just minutes from the beach, Puerto Banús, top-tier shops, and Aloha College. This fully furnished residence is elegantly appointed with custom Italian furniture from the prestigious brand Smania, offering sophistication and comfort at its finest. PROPERTY FEATURES: Five en-suite bedrooms Spacious living area with an open-plan design Fully equipped modern kitche...