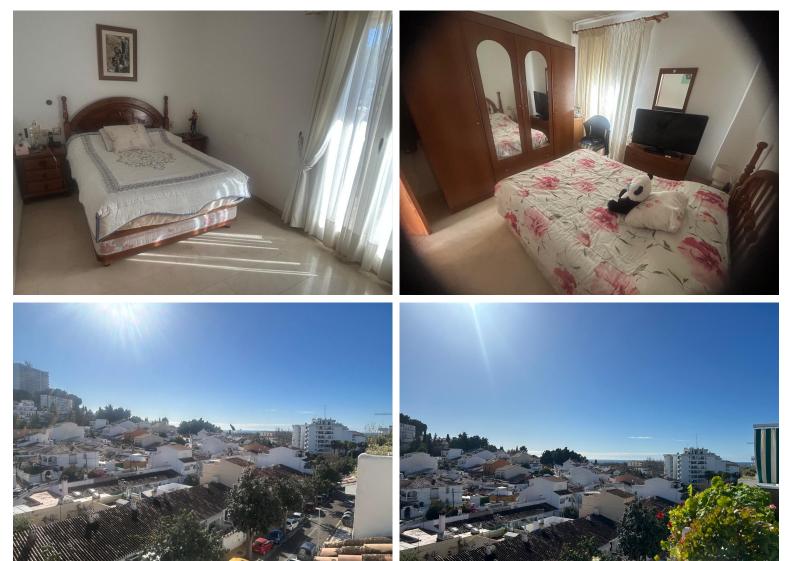

## PENTHOUSE IN NUEVA ANDALUCÍA

Discover your new home in the heart of Nueva Andalucía! This magnificent penthouse offers spectacular views of the sea from its large 18 square meter terrace, perfect for enjoying unforgettable sunsets. With 90 m² built and 86 m² useful, this home has three bedrooms, a bathroom and the possibility of adding another. Natural light floods every corner thanks to its south-east orientation, and its privileged location places you close to all essential services such as supermarkets, pharmacies and schools. Gated community with swimming pool and paddle tennis courts. The apartment is located on the fourth floor of a building with an elevator, and is designed to be accessible for people with reduced mobility. In addition, it is sold fully furnished, ready to move into. It includes a garage space and a storage room, which adds convenience to your daily life. Enjoy sunny days in the community p...