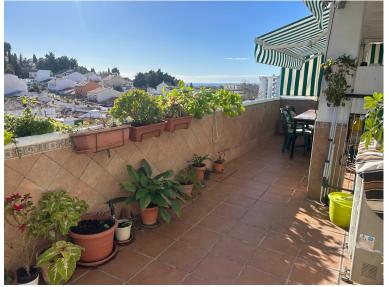

## PENTHOUSE IN NUEVA ANDALUCÍA

Discover your new home in the heart of Nueva Andalucía! This magnificent penthouse offers spectacular views of the sea from its large 18 square meter terrace, perfect for enjoying unforgettable sunsets. With 90 m² built and 86 m² useful, this home has three bedrooms, a bathroom and the possibility of adding another. Natural light floods every corner thanks to its south-east orientation, and its privileged location places you close to all essential services such as supermarkets, pharmacies and schools. Gated community with swimming pool and paddle tennis courts. The apartment is located on the fourth floor of a building with an elevator, and is designed to be accessible for people with reduced mobility. In addition, it is sold fully furnished, ready to move into. It includes a garage space and a storage room, which adds convenience to your daily life. Enjoy sunny days in the community p...