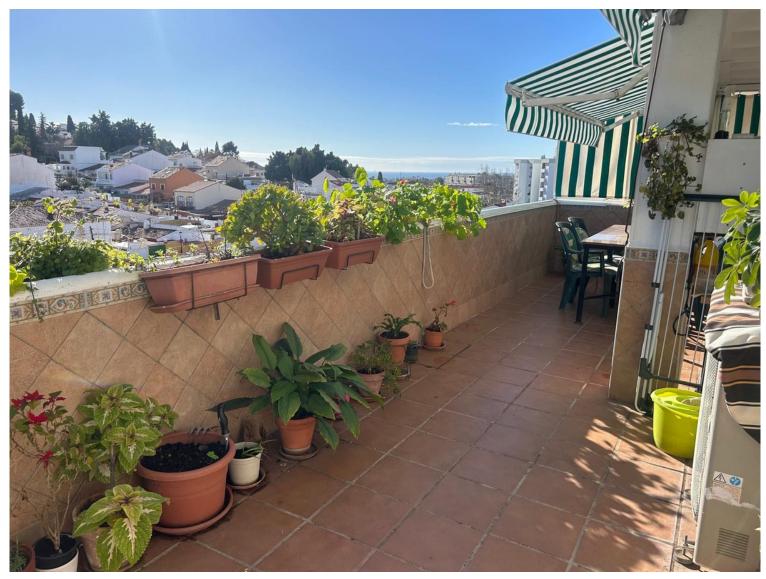

## PENTHOUSE IN NUEVA ANDALUCÍA

Discover your new home in the heart of Nueva Andalucía! This magnificent penthouse offers spectacular views of the sea from its large 18 square meter terrace, perfect for enjoying unforgettable sunsets. With 90 m² built and 86 m² useful, this home has three bedrooms, a bathroom and the possibility of adding another. Natural light floods every corner thanks to its south-east orientation, and its privileged location places you close to all essential services such as supermarkets, pharmacies and schools. Gated community with swimming pool and paddle tennis courts. The apartment is located on the fourth floor of a building with an elevator, and is designed to be accessible for people with reduced mobility. In addition, it is sold fully furnished, ready to move into. It includes a garage space and a storage room, which adds convenience to your daily life. Enjoy sunny days in the community p...