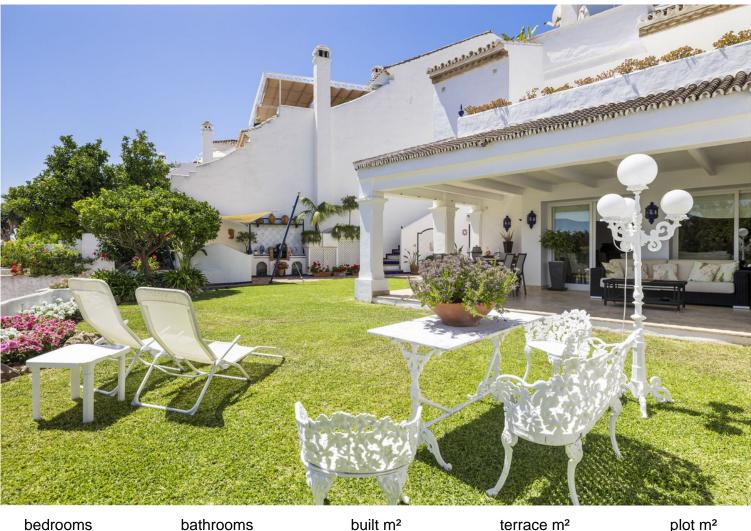

## NUEVA ANDALUCÍA

droomsbathroomsbuilt m²terrace m²plot m²4425553430

## TERRACED TOWNHOUSE IN NUEVA ANDALUCÍA

Nestled in the exclusive urbanization of Los Toreros, this charming and spacious townhouse offers the perfect combination of privacy, comfort, and prime location. Situated next to the Puerto Banús bullring, the property boasts spectacular views of La Concha mountain and is within walking distance of Puerto Banús, the beach, shops, and renowned restaurants. An ideal home for those seeking a sophisticated yet vibrant lifestyle in Marbella. Upon entering, a welcoming entrance hallway leads to a guest toilet and an expansive living and dining area featuring a cozy fireplace. Large sliding doors provide seamless access to the covered and open terraces and a private garden, creating an inviting space for outdoor relaxation and entertaining. The fully renovated kitchen, equipped with high-end Bosch and Liebherr appliances, includes a breakfast area for added convenience. Additionally, this le...