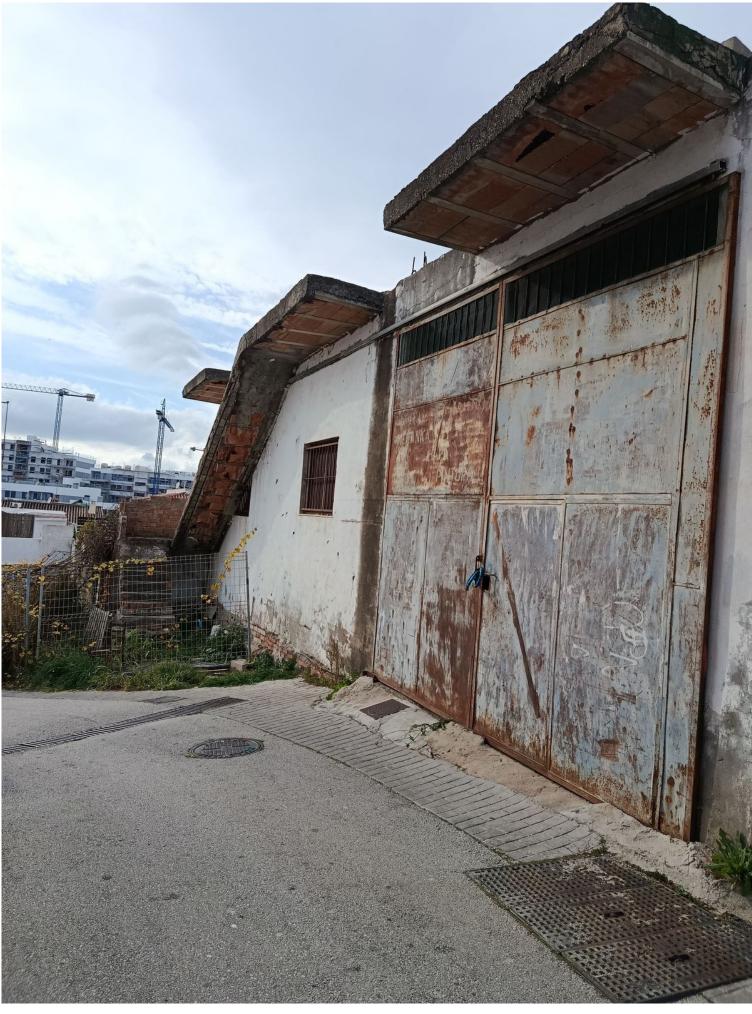

## COMMERCIAL IN ESTEPONA

There are two open-plan warehouses, with a reinforced concrete structure and a simple brick factory enclosure. The roof on both warehouses is made of corrugated metal. The first nave has two floors above ground with access to the upper floor from the outside. The second nave has a single floor above ground The warehouses are distributed in: Warehouse 1 work area and toilet on the ground floor, storage area on the upper floor Ship 2 only work area. The mainly residential environment The floor of the warehouses is urban One warehouse consists of 93 square meters and the other 254 square meters. Warehouse, Estepona, Costa del Sol. Built 350 m<sup>2</sup>. Setting : Commercial Area, Close To Town, Close To Schools. Orientation : South, South West. Condition : Renovation Required, Restoration Required. Views : Mountain.