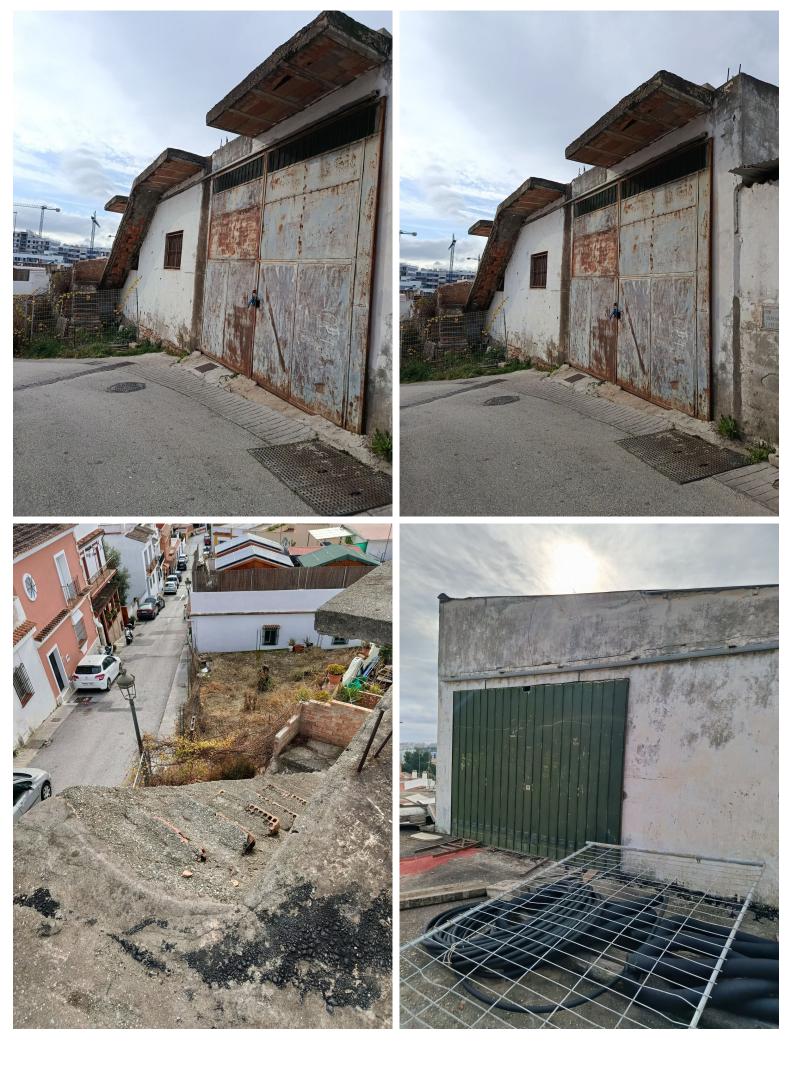

## COMMERCIAL IN ESTEPONA

There are two open-plan warehouses, with a reinforced concrete structure and a simple brick factory enclosure. The roof on both warehouses is made of corrugated metal. The first nave has two floors above ground with access to the upper floor from the outside. The second nave has a single floor above ground The warehouses are distributed in: Warehouse 1 work area and toilet on the ground floor, storage area on the upper floor Ship 2 only work area. The mainly residential environment The floor of the warehouses is urban One warehouse consists of 93 square meters and the other 254 square meters. Warehouse, Estepona, Costa del Sol. Built 350 m<sup>2</sup>. Setting : Commercial Area, Close To Town, Close To Schools. Orientation : South, South West. Condition : Renovation Required, Restoration Required. Views : Mountain.