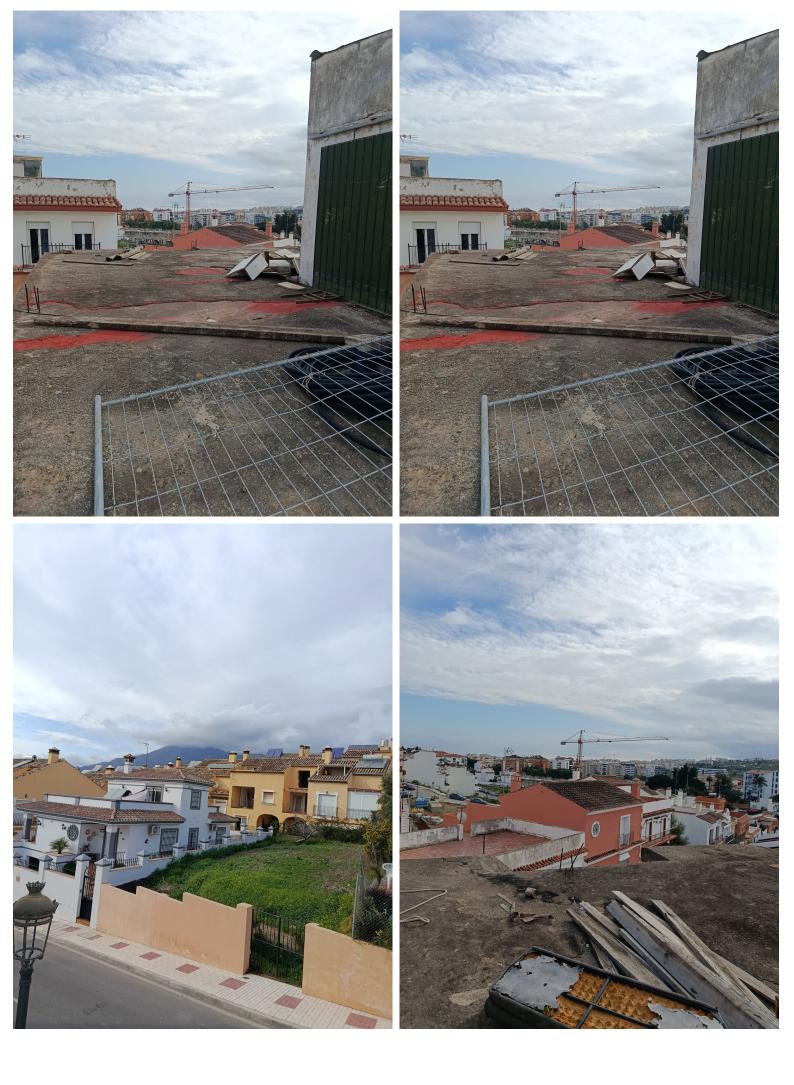

## COMMERCIAL IN ESTEPONA

There are two open-plan warehouses, with a reinforced concrete structure and a simple brick factory enclosure. The roof on both warehouses is made of corrugated metal. The first nave has two floors above ground with access to the upper floor from the outside. The second nave has a single floor above ground The warehouses are distributed in: Warehouse 1 work area and toilet on the ground floor, storage area on the upper floor Ship 2 only work area. The mainly residential environment The floor of the warehouses is urban One warehouse consists of 93 square meters and the other 254 square meters. Warehouse, Estepona, Costa del Sol. Built 350 m<sup>2</sup>. Setting : Commercial Area, Close To Town, Close To Schools. Orientation : South, South West. Condition : Renovation Required, Restoration Required. Views : Mountain.